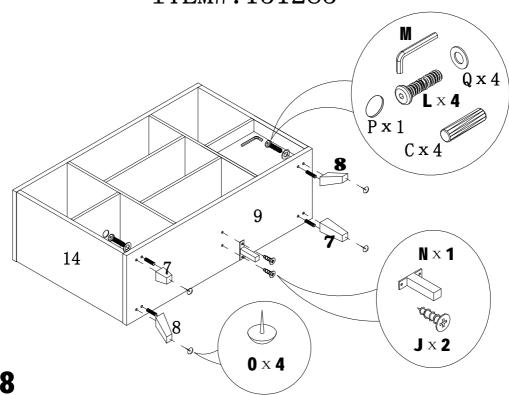

| 1pc    |  |
| 0 | 6       | ф 16                                                                            | 4pcs   |  |
| Р | 88      | Ф 20                                                                            | 5pcs   |  |
| Q |         | Ø8 x 16 x 2                                                                     | 8pcs   |  |
| R |         | Glue: For securing please apply to wood dowel first before inserting into panel | 1pc    |  |
|   |         | PAGE                                                                            | 3 OF 8 |  |

ITEM#:151285



#### STETP 1



### STETP 2

#### STETP 3



ITEM#:151285



#### STETP 4

#### STETP 5



PAGE 5 OF 8

ITEM#:151285



### STETP 6

### STETP 7



PAGE 6 OF 8

ITEM#:151285



### STETP 8

### STETP 9



ITEM#:151285



#### STETP 10

### STETP 11



### **STETP 12**



PAGE 8 OF 8