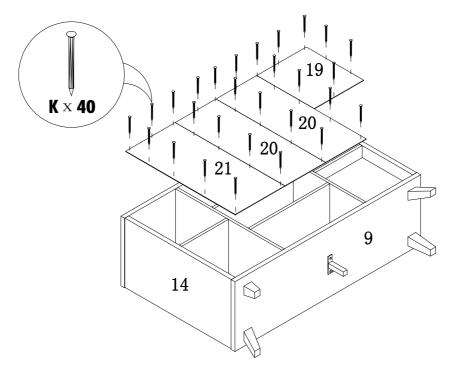

| 1pc    |  |
| 0 | 6       | ф 16                                                                            | 4pcs   |  |
| Р | 88      | Ф 20                                                                            | 5pcs   |  |
| Q |         | Ø8 x 16 x 2                                                                     | 8pcs   |  |
| R |         | Glue: For securing please apply to wood dowel first before inserting into panel | 1pc    |  |
|   |         | PAGE                                                                            | 3 OF 8 |  |

ITEM#:151285



#### STETP 1



### STETP 2

#### STETP 3



ITEM#:151285



#### STETP 4

#### STETP 5



PAGE 5 OF 8

ITEM#:151285



### STETP 6

### STETP 7



PAGE 6 OF 8

ITEM#:151285



### STETP 8

### STETP 9



ITEM#:151285



#### STETP 10

### STETP 11



### **STETP 12**



PAGE 8 OF 8