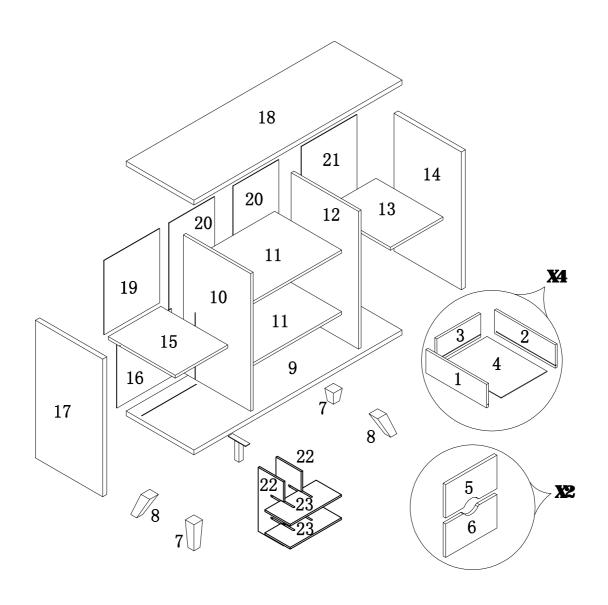

# PARTS IDENTIFICATION

**ITEN#:151285** 

| (1) | 4pcs | (7)  | 2pcs | (13) | 1pc | (19) | 1pc  |
|-----|------|------|------|------|-----|------|------|
|     | 4pcs |      |      |      |     |      |      |
| (3) | 4pcs | (9)  | 1pc  | (15) | 1pc | (21) | 1pc  |
|     | 4pcs |      |      |      |     |      |      |
| (5) | 2pcs | (11) | 2pcs | (17) | 1pc | (23) | 2pcs |
| (6) | 2pcs | (12) | 1pc  | (18) | 1pc | <br> |      |

PAGE:2 OF 8