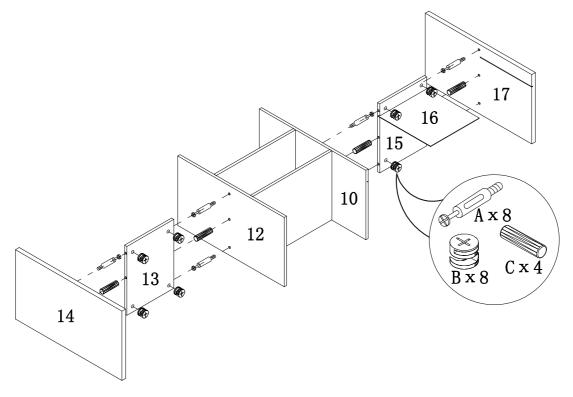

| 1pc    |  |
| N |         | 80x25x152                                                                       | 1pc    |  |
| 0 | 6       | ф 16                                                                            | 4pcs   |  |
| Р | 88      | Ф 20                                                                            | 5pcs   |  |
| Q |         | Ø8 x 16 x 2                                                                     | 8pcs   |  |
| R |         | Glue: For securing please apply to wood dowel first before inserting into panel | 1pc    |  |
|   |         | PAGE                                                                            | 3 OF 8 |  |

ITEM#:151285



#### STETP 1



### STETP 2

#### STETP 3



ITEM#:151285



#### STETP 4

#### STETP 5



PAGE 5 OF 8

ITEM#:151285



### STETP 6

### STETP 7



PAGE 6 OF 8

ITEM#:151285



### STETP 8

### STETP 9



ITEM#:151285



#### STETP 10

### STETP 11



### **STETP 12**



PAGE 8 OF 8