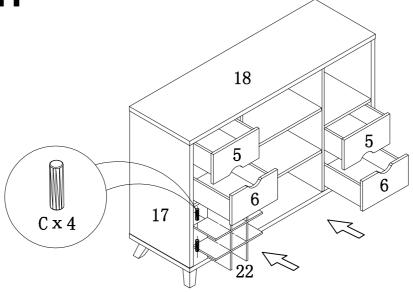

16                                                                            | 4pcs   |  |
| Р | 88      | Ф 20                                                                            | 5pcs   |  |
| Q |         | Ø8 x 16 x 2                                                                     | 8pcs   |  |
| R |         | Glue: For securing please apply to wood dowel first before inserting into panel | 1pc    |  |
|   |         | PAGE                                                                            | 3 OF 8 |  |

ITEM#:151285



#### STETP 1



### STETP 2

#### STETP 3



ITEM#:151285



#### STETP 4

#### STETP 5



PAGE 5 OF 8

ITEM#:151285



### STETP 6

### STETP 7



PAGE 6 OF 8

ITEM#:151285



### STETP 8

### STETP 9



ITEM#:151285



#### STETP 10

### STETP 11



### **STETP 12**



PAGE 8 OF 8