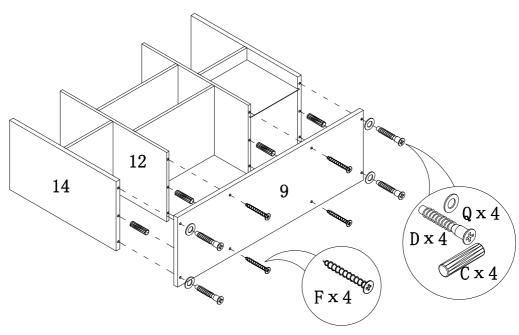

|  |
| N |         | 80x25x152                                                                       | 1pc    |  |
| 0 | 6       | ф 16                                                                            | 4pcs   |  |
| Р | 88      | Ф 20                                                                            | 5pcs   |  |
| Q |         | Ø8 x 16 x 2                                                                     | 8pcs   |  |
| R |         | Glue: For securing please apply to wood dowel first before inserting into panel | 1pc    |  |
|   |         | PAGE                                                                            | 3 OF 8 |  |

ITEM#:151285



#### STETP 1



### STETP 2

#### STETP 3



ITEM#:151285



#### STETP 4

#### STETP 5



PAGE 5 OF 8

ITEM#:151285



### STETP 6

### STETP 7



PAGE 6 OF 8

ITEM#:151285



### STETP 8

### STETP 9



ITEM#:151285



#### STETP 10

### STETP 11



### **STETP 12**



PAGE 8 OF 8