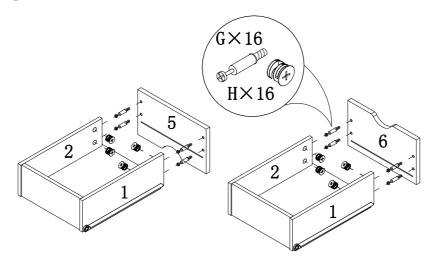

| 1pc    |  |
| N |         | 80x25x152                                                                       | 1pc    |  |
| 0 | 6       | ф 16                                                                            | 4pcs   |  |
| Р | 88      | Ф 20                                                                            | 5pcs   |  |
| Q |         | Ø8 x 16 x 2                                                                     | 8pcs   |  |
| R |         | Glue: For securing please apply to wood dowel first before inserting into panel | 1pc    |  |
|   |         | PAGE                                                                            | 3 OF 8 |  |

ITEM#:151285



#### STETP 1



### STETP 2

#### STETP 3



ITEM#:151285



#### STETP 4

#### STETP 5



PAGE 5 OF 8

ITEM#:151285



### STETP 6

### STETP 7



PAGE 6 OF 8

ITEM#:151285



### STETP 8

### STETP 9



ITEM#:151285



#### STETP 10

### STETP 11



### **STETP 12**



PAGE 8 OF 8