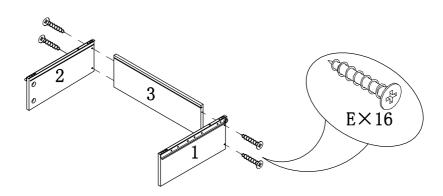

| 4pcs   |  |
| M |         | M5                                                                              | 1pc    |  |
| N |         | 80x25x152                                                                       | 1pc    |  |
| 0 | 6       | ф 16                                                                            | 4pcs   |  |
| Р | 88      | Ф 20                                                                            | 5pcs   |  |
| Q |         | Ø8 x 16 x 2                                                                     | 8pcs   |  |
| R |         | Glue: For securing please apply to wood dowel first before inserting into panel | 1pc    |  |
|   |         | PAGE                                                                            | 3 OF 8 |  |

ITEM#:151285



#### STETP 1



### STETP 2

#### STETP 3



ITEM#:151285



#### STETP 4

#### STETP 5



PAGE 5 OF 8

ITEM#:151285



### STETP 6

### STETP 7



PAGE 6 OF 8

ITEM#:151285



### STETP 8

### STETP 9



ITEM#:151285



#### STETP 10

### STETP 11



### **STETP 12**



PAGE 8 OF 8