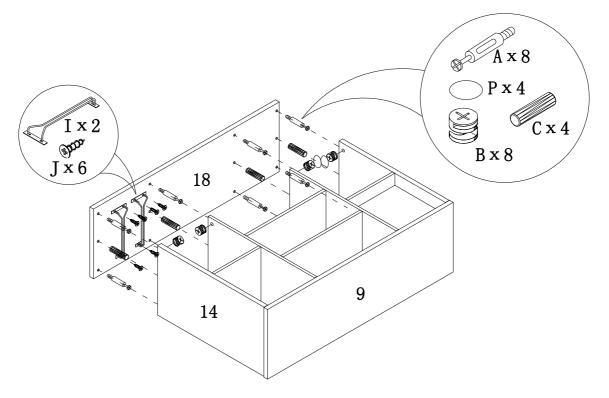

52                                                                       | 1pc    |  |
| 0 | 6       | ф 16                                                                            | 4pcs   |  |
| Р | 88      | Ф 20                                                                            | 5pcs   |  |
| Q |         | Ø8 x 16 x 2                                                                     | 8pcs   |  |
| R |         | Glue: For securing please apply to wood dowel first before inserting into panel | 1pc    |  |
|   |         | PAGE                                                                            | 3 OF 8 |  |

ITEM#:151285



#### STETP 1



### STETP 2

#### STETP 3



ITEM#:151285



#### STETP 4

#### STETP 5



PAGE 5 OF 8

ITEM#:151285



### STETP 6

### STETP 7



PAGE 6 OF 8

ITEM#:151285



### STETP 8

### STETP 9



ITEM#:151285



#### STETP 10

### STETP 11



### **STETP 12**



PAGE 8 OF 8