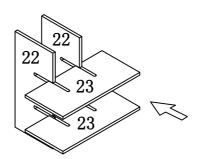

| 1pc    |  |
| 0 | 6       | ф 16                                                                            | 4pcs   |  |
| Р | 88      | Ф 20                                                                            | 5pcs   |  |
| Q |         | Ø8 x 16 x 2                                                                     | 8pcs   |  |
| R |         | Glue: For securing please apply to wood dowel first before inserting into panel | 1pc    |  |
|   |         | PAGE                                                                            | 3 OF 8 |  |

ITEM#:151285



#### STETP 1



### STETP 2

#### STETP 3



ITEM#:151285



#### STETP 4

#### STETP 5



PAGE 5 OF 8

ITEM#:151285



### STETP 6

### STETP 7



PAGE 6 OF 8

ITEM#:151285



### STETP 8

### STETP 9



ITEM#:151285



#### STETP 10

### STETP 11



### **STETP 12**



PAGE 8 OF 8