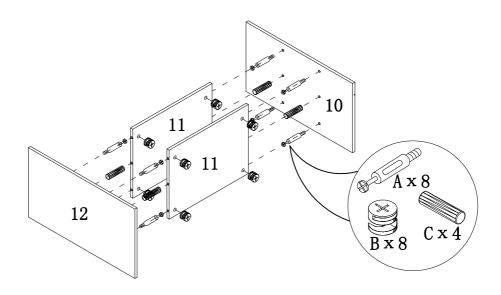

| 1pc    |  |
| N |         | 80x25x152                                                                       | 1pc    |  |
| 0 | 6       | ф 16                                                                            | 4pcs   |  |
| Р | 88      | Ф 20                                                                            | 5pcs   |  |
| Q |         | Ø8 x 16 x 2                                                                     | 8pcs   |  |
| R |         | Glue: For securing please apply to wood dowel first before inserting into panel | 1pc    |  |
|   |         | PAGE                                                                            | 3 OF 8 |  |

ITEM#:151285



#### STETP 1



### STETP 2

#### STETP 3



ITEM#:151285



#### STETP 4

#### STETP 5



PAGE 5 OF 8

ITEM#:151285



### STETP 6

### STETP 7



PAGE 6 OF 8

ITEM#:151285



### STETP 8

### STETP 9



ITEM#:151285



#### STETP 10

### STETP 11



### **STETP 12**



PAGE 8 OF 8