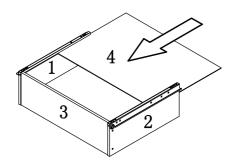

M |         | M5                                                                              | 1pc    |  |
| N |         | 80x25x152                                                                       | 1pc    |  |
| 0 | 6       | ф 16                                                                            | 4pcs   |  |
| Р | 88      | Ф 20                                                                            | 5pcs   |  |
| Q |         | Ø8 x 16 x 2                                                                     | 8pcs   |  |
| R |         | Glue: For securing please apply to wood dowel first before inserting into panel | 1pc    |  |
|   |         | PAGE                                                                            | 3 OF 8 |  |

ITEM#:151285



#### STETP 1



### STETP 2

#### STETP 3



ITEM#:151285



#### STETP 4

#### STETP 5



PAGE 5 OF 8

ITEM#:151285



### STETP 6

### STETP 7



PAGE 6 OF 8

ITEM#:151285



### STETP 8

### STETP 9



ITEM#:151285



#### STETP 10

### STETP 11



### **STETP 12**



PAGE 8 OF 8