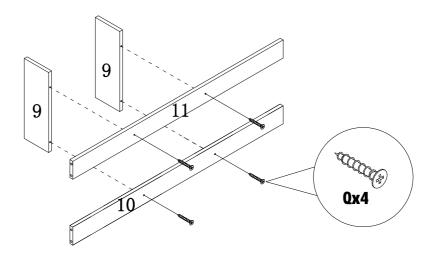

PAGE:3 OF 13

ITEM#:151366, 161505

STEP 1

STEP 2

ITEM#:151366, 161505

STEP 4