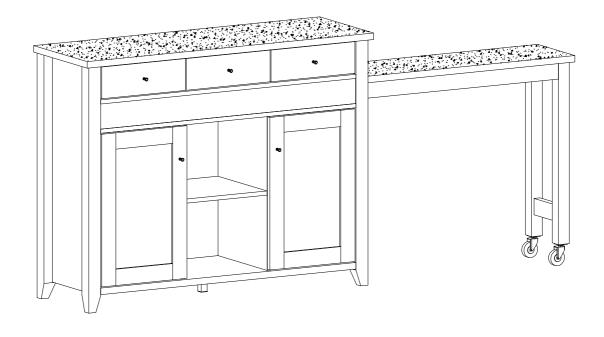

ITEM#:151366, 161505



VERSION: 20160613 PAGE 1 OF 13

#### PLEASE READ BEFORE ASSEMBLING!

Tip #1: Make sure you've taken all the pieces and hardware out of its packaging before discarding the box.

Tip #2: Using page 2 and/or page 3 of instruction manual make sure all pieces and hardware are accounted for.

Tip #3: Read manual before assembling, it helps!

ITEM#:151366、161505



#### PARIS IDENIIFICATION



#### HARDWARE IDENTIFICATION

ITEM#:151366, 161505

| A         |                                        | L29                                                                             | $  \frac{52 \mathrm{pcs}}{}$ $   -$ |
|-----------|----------------------------------------|---------------------------------------------------------------------------------|-------------------------------------|
| B