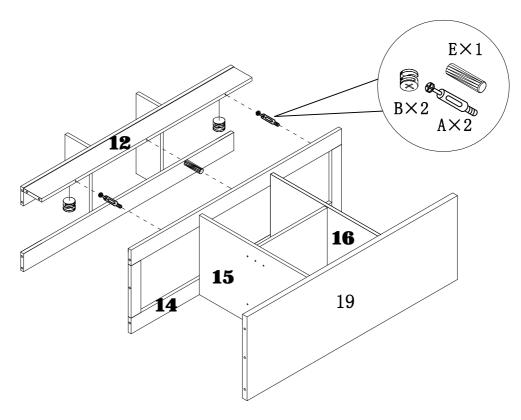

|
| F1        |                                        | 8X40                                                                            | <u>1pc</u>                          |
| G1        |                                        | Glue: For securing please apply to wood dowel first before inserting into panel | 1pc                                 |
|           |                                        | TO A CAT                                                                        |                                     |

PAGE:3 OF 13

ITEM#:151366, 161505



STEP 1

STEP 2





ITEM#:151366, 161505



STEP 4

#### STEP 5



PAGE:5 OF 13

ITEM#:151366、161505



STEP 6

STEP 7



PAGE:6 OF 13

ITEM#:151366、161505



STEP 8

STEP 9



PAGE:7 OF 13

ITEM#:151366、161505



STEP 10

#### STEP 11



ITEM#:151366、161505





ITEM#:151366、161505



STEP 14

STEP 15



PAGE:10 OF 13

ITEM#:151366、161505



STEP 16

STEP 17



PAGE:11 OF 13





#### ANTI-TIPPING STRAP INSTRUCTION

#### HARDWARE (INCLUDED):

#### TOOLS NEEDED ( NOT INCLUDED):



DRYWALL ANCHOR \$\phi 8X40 X 1PC



DRILL & DRILL BIT



METAL BRACKETS 12×12×1 X 2PCS



LIGHT HAMMER



DRYWALL SCREW Ø5X40 X 1PC



STRAP  $197 \times 5 \times 1$  X 1PC



FLATHEAD SCREW \$\phi4X25 X 1PC

Note: Hardware included only compatible with standard drywalls.



1. Find spot on wall 1" below top of item. 2. Using a drill bit slightly thinner than anchor, drill hole into drywall.



1. Use a light hammer to tap anchor into hole. 2. Anchor should fit snugly. If hole is too small, drill again to increase hole s