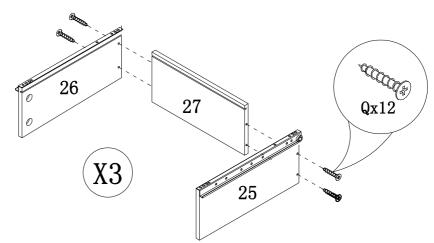

| 1pc                                 |
| E1        | <u> </u>                               | □5X40                                                                           | 1pc                                 |
| F1        |                                        | 8X40                                                                            | <u>1pc</u>                          |
| G1        |                                        | Glue: For securing please apply to wood dowel first before inserting into panel | 1pc                                 |
|           |                                        | TO A CAT                                                                        |                                     |

PAGE:3 OF 13

ITEM#:151366, 161505



STEP 1

STEP 2





ITEM#:151366, 161505



STEP 4

#### STEP 5



PAGE:5 OF 13

ITEM#:151366、161505



STEP 6

STEP 7



PAGE:6 OF 13

ITEM#:151366、161505



STEP 8

STEP 9



PAGE:7 OF 13

ITEM#:151366、161505



STEP 10

#### STEP 11



ITEM#:151366、161505





ITEM#:151366、161505



STEP 14

STEP 15



PAGE:10 OF 13

ITEM#:151366、161505



STEP 16

STEP 17



PAGE:11 OF 13





#### ANTI-TIPPING STRAP INSTRUCTION

#### HARDWARE (INCLUDED):

#### TOOLS NEEDED ( NOT INCLUDED):



DRYWALL ANCHOR \$\phi 8X40 X 1PC



DRILL & DRILL BIT



METAL BRACKETS 12×12×1 X 2PCS



LIGHT HAMMER



DRYWALL SCREW Ø5X40 X 1PC



STRAP  $197 \times 5 \times 1$  X 1PC



FLATHEAD SCREW \$\phi4X25 X 1PC

Note: Hardware included only compatible with standard drywalls.



1. Find spot on wall 1" below top of