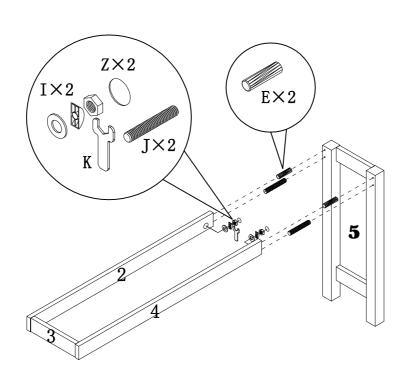

PAGE:3 OF 13

ITEM#:151366, 161505

STEP 1

STEP 2

ITEM#:151366, 161505

STEP 4