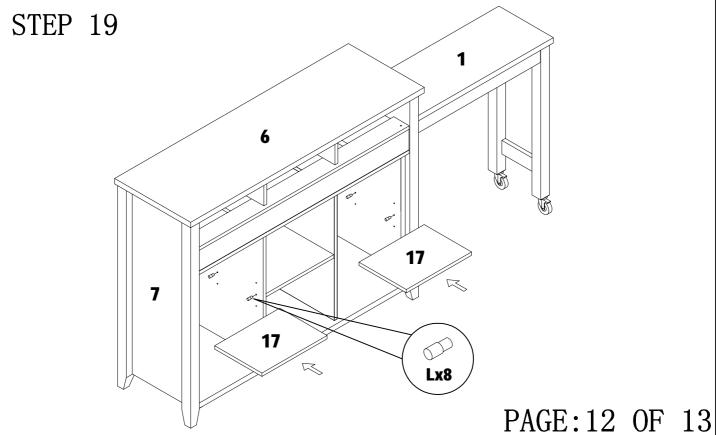

>                          |
| G1        |                                        | Glue: For securing please apply to wood dowel first before inserting into panel | 1pc                                 |
|           |                                        | TO A CAT                                                                        |                                     |

PAGE:3 OF 13

ITEM#:151366, 161505



STEP 1

STEP 2





ITEM#:151366, 161505



STEP 4

#### STEP 5



PAGE:5 OF 13

ITEM#:151366、161505



STEP 6

STEP 7



PAGE:6 OF 13

ITEM#:151366、161505



STEP 8

STEP 9



PAGE:7 OF 13

ITEM#:151366、161505



STEP 10

#### STEP 11



ITEM#:151366、161505





ITEM#:151366、161505



STEP 14

STEP 15



PAGE:10 OF 13

ITEM#:151366、161505



STEP 16

STEP 17



PAGE:11 OF 13





#### ANTI-TIPPING STRAP INSTRUCTION

#### HARDWARE (INCLUDED):

#### TOOLS NEEDED ( NOT INCLUDED):



DRYWALL ANCHOR \$\phi 8X40 X 1PC



DRILL & DRILL BIT



METAL BRACKETS 12×12×1 X 2PCS



LIGHT HAMMER



DRYWALL SCREW Ø5X40 X 1PC



STRAP  $197 \times 5 \times 1$  X 1PC



FLATHEAD SCREW \$\phi4X25 X 1PC

Note: Hardware included only compatible with standard drywalls.



1. Find spot on wall 1" below top of item. 2. Using a drill bit slightly thinner than anchor, drill hole into drywall.



1. Use a light hammer to tap anchor into hole. 2. Anchor should fit snugly. If hole is too small, drill again to increase hole size. Do not force anchor into wall.



STEP 4
B1

1. Insert strap thru bracket attached to wall. then thru bracket on item, and into head of strap. 2. pull lightly til st