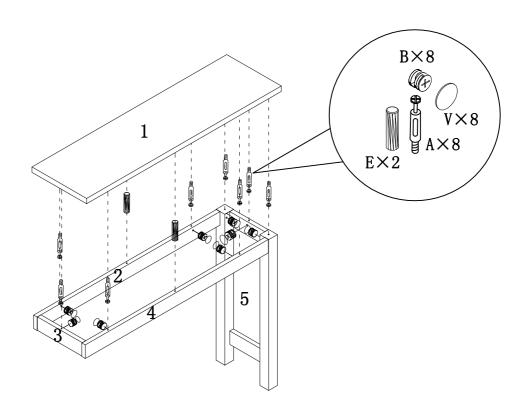

#### STEP 5

PAGE:5 OF 13

ITEM#:151366、161505

STEP 6

STEP 7

PAGE:6 OF 13

ITEM#:151366、161505

STEP 8