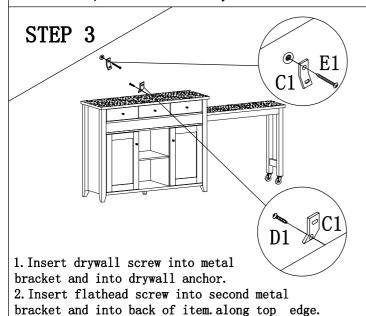

Note: Hardware included only compatible with standard drywalls.

1. Find spot on wall 1" below top of item. 2. Using a drill bit slightly thinner than anchor, drill hole into drywall.

1. Use a light hammer to tap anchor into hole. 2. Anchor should fit snugly. If hole is too small, drill again to increase hole size. Do not force anchor into wall.