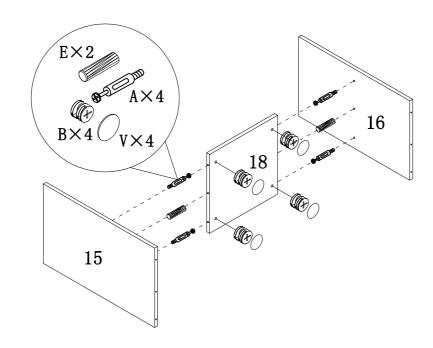

PAGE:3 OF 13

ITEM#:151366, 161505

STEP 1

STEP 2

ITEM#:151366, 161505

STEP 4