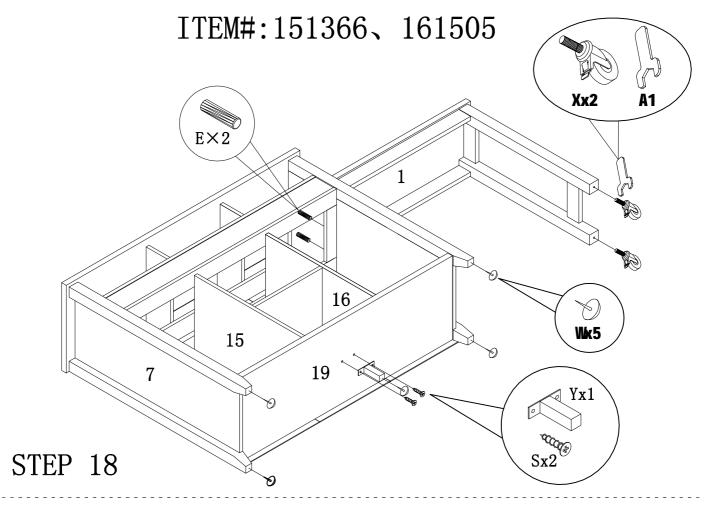

/u>                          |
| G1        |                                        | Glue: For securing please apply to wood dowel first before inserting into panel | 1pc                                 |
|           |                                        | TO A CAT                                                                        |                                     |

PAGE:3 OF 13

ITEM#:151366, 161505



STEP 1

STEP 2





ITEM#:151366, 161505



STEP 4

#### STEP 5



PAGE:5 OF 13

ITEM#:151366、161505



STEP 6

STEP 7



PAGE:6 OF 13

ITEM#:151366、161505



STEP 8

STEP 9



PAGE:7 OF 13

ITEM#:151366、161505



STEP 10

#### STEP 11



ITEM#:151366、161505





ITEM#:151366、161505



STEP 14

STEP 15



PAGE:10 OF 13

ITEM#:151366、161505



STEP 16

STEP 17



PAGE:11 OF 13





#### ANTI-TIPPING STRAP INSTRUCTION

#### HARDWARE (INCLUDED):

#### TOOLS NEEDED ( NOT INCLUDED):



DRYWALL ANCHOR \$\phi 8X40 X 1PC



DRILL & DRILL BIT



METAL BRACKETS 12×12×1 X 2PCS



LIGHT HAMMER



DRYWALL SCREW Ø5X40 X 1PC



STRAP  $197 \times 5 \times 1$  X 1PC



FLATHEAD SCREW \$\phi4X25 X 1PC

Note: Hardware included only compatible with standard drywalls.



1. Find spot on wall 1" below top of item. 2. Using a drill bit slightly thinner than anchor, drill hole into drywall.



1. Use a light hammer to tap anchor into hole. 2. Anchor should fit snugly. If hole is too small, drill again to increase hole size. Do not force anchor into wall.



STEP 4
B1

1. Insert strap thru bracket attached to wall. then thru bracket on item, and into head of strap. 2. pull lightly til