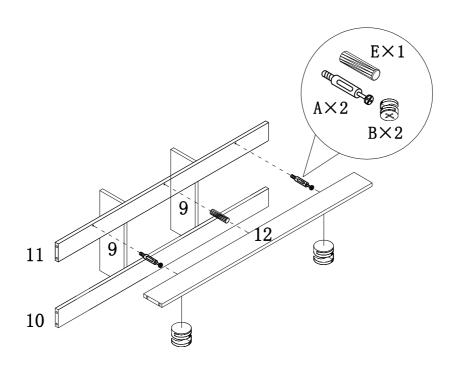

PAGE:3 OF 13

ITEM#:151366, 161505

STEP 1

STEP 2

ITEM#:151366, 161505

STEP 4