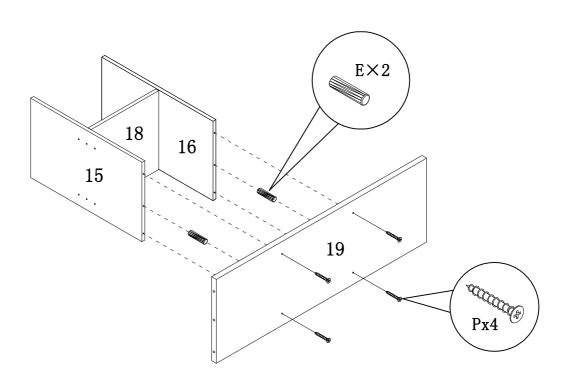

PAGE:3 OF 13

ITEM#:151366, 161505

STEP 1

STEP 2

ITEM#:151366, 161505

STEP 4