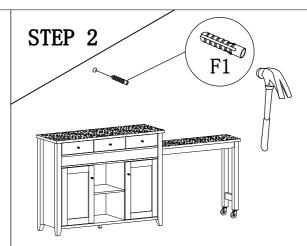

PAGE:3 OF 13

ITEM#:151366, 161505

STEP 1

STEP 2

ITEM#:151366, 161505

STEP 4