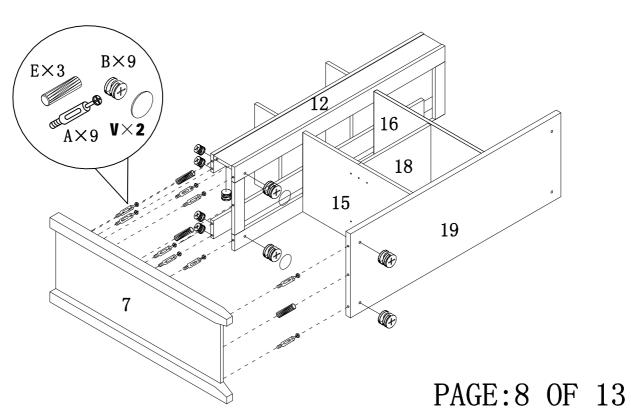

F1        |                                        | 8X40                                                                            | <u>1pc</u>                          |
| G1        |                                        | Glue: For securing please apply to wood dowel first before inserting into panel | 1pc                                 |
|           |                                        | TO A CAT                                                                        |                                     |

PAGE:3 OF 13

ITEM#:151366, 161505



STEP 1

STEP 2





ITEM#:151366, 161505



STEP 4

#### STEP 5



PAGE:5 OF 13

ITEM#:151366、161505



STEP 6

STEP 7



PAGE:6 OF 13

ITEM#:151366、161505



STEP 8

STEP 9



PAGE:7 OF 13

ITEM#:151366、161505



STEP 10

#### STEP 11



ITEM#:151366、161505





ITEM#:151366、161505



STEP 14

STEP 15



PAGE:10 OF 13

ITEM#:151366、161505



STEP 16

STEP 17



PAGE:11 OF 13





#### ANTI-TIPPING STRAP INSTRUCTION

#### HARDWARE (INCLUDED):

#### TOOLS NEEDED ( NOT INCLUDED):



DRYWALL ANCHOR \$\phi 8X40 X 1PC



DRILL & DRILL BIT



METAL BRACKETS 12×12×1 X 2PCS



LIGHT HAMMER



DRYWALL SCREW Ø5X40 X 1PC



STRAP  $197 \times 5 \times 1$  X 1PC



FLATHEAD SCREW \$\phi4X25 X 1PC

Note: Hardware included only compatible with standard drywalls.



1. Find spot on wall 1" below top of item. 2. Using a drill bit slightly thinner than anchor, drill hole into drywall.



1. Use a light hammer to tap anchor into hole. 2. Anchor should fit snugly. If hole is too small, drill again to increase hole size. Do not force anchor