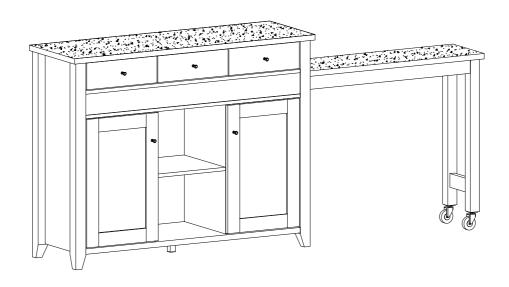

ITEM#:151366, 161505



VERSION: 20160613 PAGE 1 OF 13

#### PLEASE READ BEFORE ASSEMBLING!

Tip #1: Make sure you've taken all the pieces and hardware out of its packaging before discarding the box.

Tip #2: Using page 2 and/or page 3 of instruction manual make sure all pieces and hardware are accounted for.

Tip #3: Read manual before assembling, it helps!

ITEM#:151366、161505



#### PARIS IDENIIFICATION



#### HARDWARE IDENTIFICATION

ITEM#:151366, 161505

| A         |                                        | L29                                                                             | $  \frac{52 \mathrm{pcs}}{}$ $   -$ |
|-----------|----------------------------------------|---------------------------------------------------------------------------------|-------------------------------------|
| B         |                                        | <b>ø</b> 15                                                                     | 52pcs                               |
| C         |                                        | L20                                                                             | 12pcs                               |
| D         |