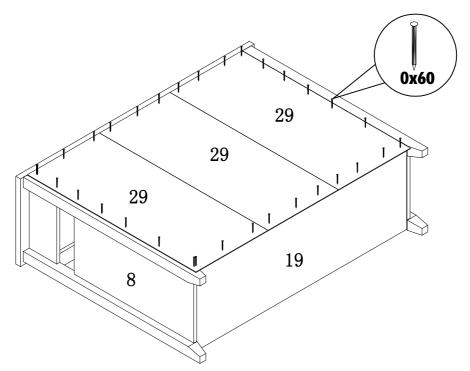

| <u>1pc</u>                          |
| G1        |                                        | Glue: For securing please apply to wood dowel first before inserting into panel | 1pc                                 |
|           |                                        | TO A CAT                                                                        |                                     |

PAGE:3 OF 13

ITEM#:151366, 161505



STEP 1

STEP 2





ITEM#:151366, 161505



STEP 4

#### STEP 5



PAGE:5 OF 13

ITEM#:151366、161505



STEP 6

STEP 7



PAGE:6 OF 13

ITEM#:151366、161505



STEP 8

STEP 9



PAGE:7 OF 13

ITEM#:151366、161505



STEP 10

#### STEP 11



ITEM#:151366、161505





ITEM#:151366、161505



STEP 14

STEP 15



PAGE:10 OF 13

ITEM#:151366、161505



STEP 16

STEP 17



PAGE:11 OF 13





#### ANTI-TIPPING STRAP INSTRUCTION

#### HARDWARE (INCLUDED):

#### TOOLS NEEDED ( NOT INCLUDED):



DRYWALL ANCHOR \$\phi 8X40 X 1PC



DRILL & DRILL BIT



METAL BRACKETS 12×12×1 X 2PCS



LIGHT HAMMER



DRYWALL SCREW Ø5X40 X 1PC



STRAP  $197 \times 5 \times 1$  X 1PC



FLATHEAD SCREW \$\phi4X25 X 1PC

Note: Hardware included only compatible with standard drywalls.



1. Find spot on wall 1" below top of item. 2. Using a drill bit slightly thinner than anchor, drill hole into drywall.



1. Use a light hammer to tap anchor into hole. 2. Anchor should fit snugly. If hole is too small, drill again to increase hole size. Do not force anchor into wall.



STEP 4
B1

1. Insert strap thru bracket attached to wall. then thru bracket on item, and into head of strap. 2.