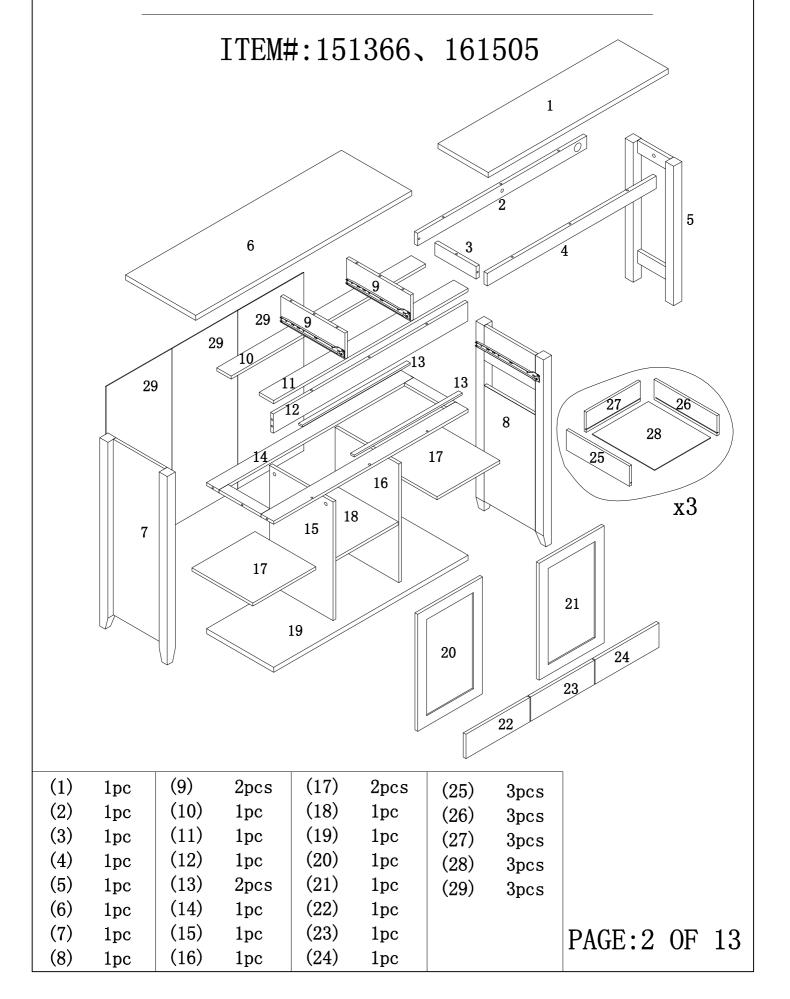

ITEM#:151366, 161505



VERSION: 20160613 PAGE 1 OF 13

#### PLEASE READ BEFORE ASSEMBLING!

Tip #1: Make sure you've taken all the pieces and hardware out of its packaging before discarding the box.

Tip #2: Using page 2 and/or page 3 of instruction manual make sure all pieces and hardware are accounted for.

Tip #3: Read manual before assembling, it helps!

ITEM#:151366、161505



#### PARIS IDENIIFICATION



#### HARDWARE IDENTIFICATION

ITEM#:151366, 161505

| A         |                                        | L29                                                                             | $  \frac{52 \mathrm{pcs}}{}$ $   -$ |
|-----------|----------------------------------------|---------------------------------------------------------------------------------|-------------------------------------|
| B         |                                        | <b>ø</b> 15                                                                     | 52pcs                               |
| C         |                                        | L20                                                                             | 12pcs                               |
| D         |