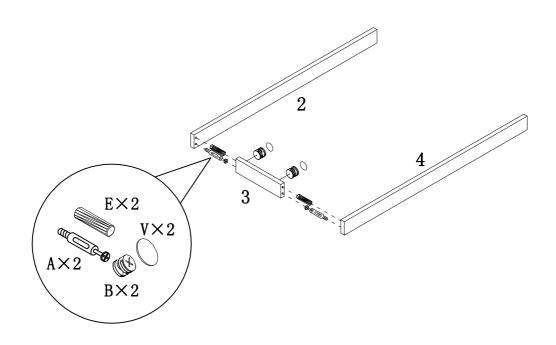

PAGE:3 OF 13

ITEM#:151366, 161505

STEP 1

STEP 2

ITEM#:151366, 161505

STEP 4