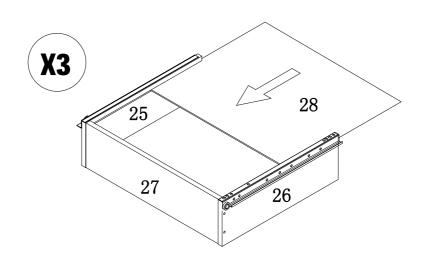

PAGE:3 OF 13

ITEM#:151366, 161505

STEP 1

STEP 2

ITEM#:151366, 161505

STEP 4