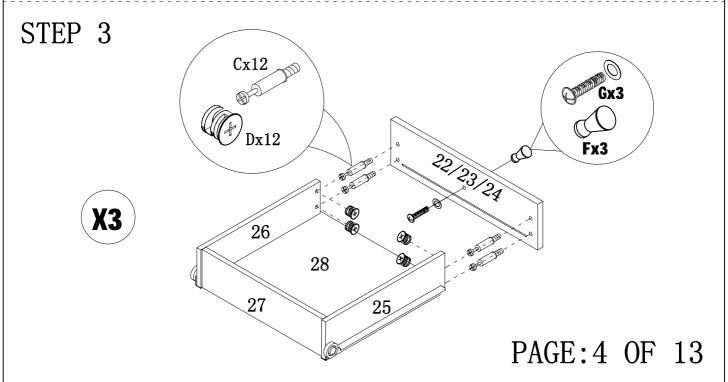

PAGE:3 OF 13

ITEM#:151366, 161505

STEP 1

STEP 2

ITEM#:151366, 161505

STEP 4