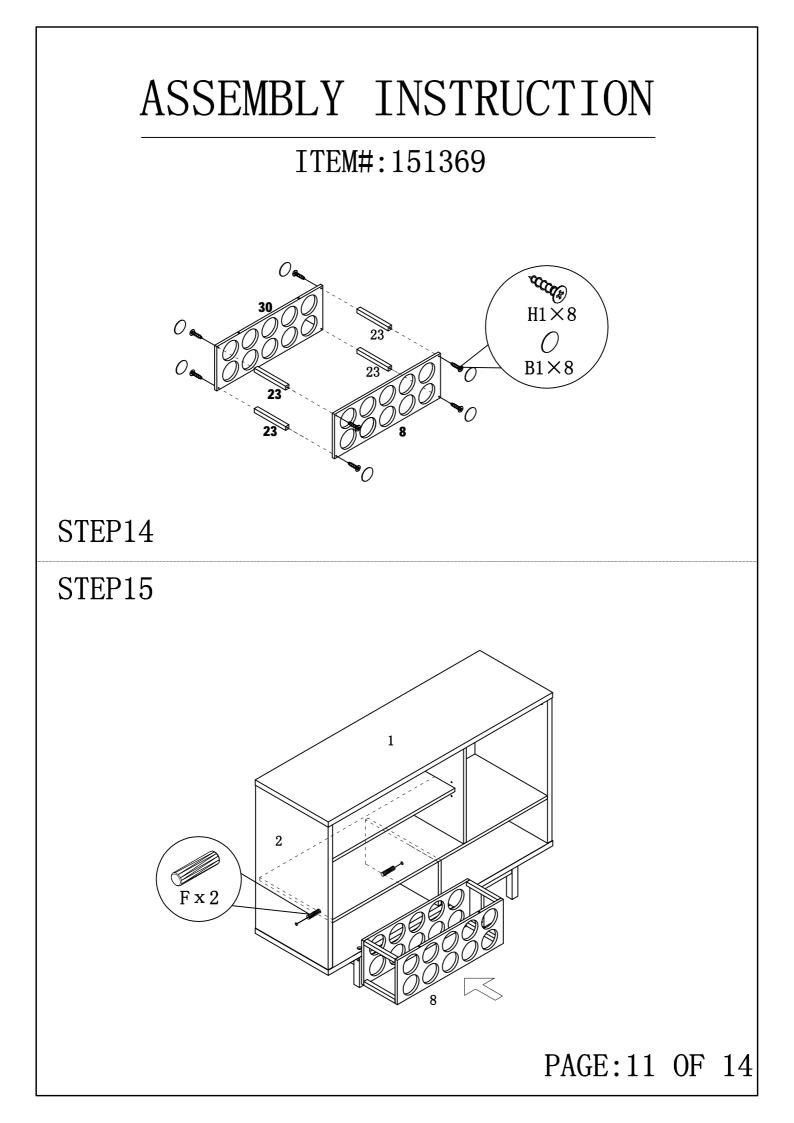

|
| F1                                      | <pre></pre> | <b>Ø</b> 5x40                                                                         | 1pc   |  |
| G1                                      |             | <b>Ø</b> 8x40                                                                         | 1pc   |  |
| H1                                      | (\$)        | <b>Ø</b> 4x20                                                                         | 8pcs  |  |
| I1                                      |             | 12×12×1                                                                               | 2pcs  |  |
| J1                                      |             | Glue: For securing please apply<br>to wood dowel first before<br>inserting into panel | 1pc   |  |





















## ANTI-TIPPING STRAP INSTRUCTION

## HARDWARE (INCLUDED):

TOOLS NEEDED ( NOT INCLUDED):



DRILL & DRILL BIT



LIGHT HAMMER

 $STRAP 197 \times 5 \times 1 X 1PC$ 

FLATHEAD SCREW Ø4X25 X 1PC

Note: Hardware included only compatible with standard drywalls.

DRYWALL ANCHOR Ø8X40 X 1PC

DRYWALL SCREW Ø5X40 X 1PC

METAL BRACKETS  $12 \times 12 \times 1$  X 2PCS