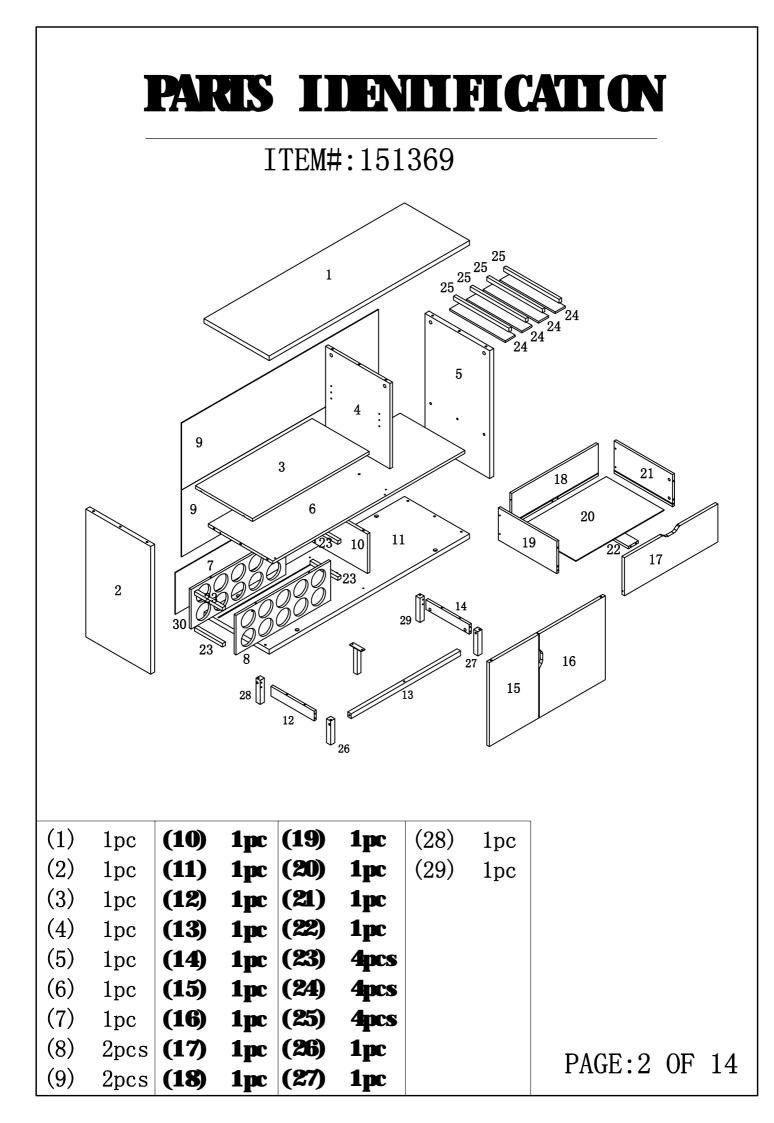

Tip #3: Read manual before assembling, it helps!

ITEM#:151369

PAGE 1 OF 14

VERSION: 20160619

| ITEM#:151369 |                                       |                                        |              |  |
|--------------|---------------------------------------|----------------------------------------|--------------|--|
| - <u>_</u>   |                                       |                                        |              |  |
| A<br>        |                                       | L29                                    | <b>18pcs</b> |  |
| B            |                                       | <b>Ø</b> 15                            | <b>18pcs</b> |  |
| С            |                                       | L20                                    | 4pcs         |  |
| D            | ×                                     | <b>Ø</b> 12                            | 4pcs         |  |
| Е            |                                       | <b>Ø</b> 8x25                          | 23pcs        |  |
| F            |                                       | $\phi$ 8x25(WHITE)                     | 2pcs         |  |
| G            |                                       | <b>ø</b> 6x30                          | 2pcs         |  |
| Н            |                                       | <b>Ø</b> 4x16                          | 2pcs         |  |
| Ι            | (#)000000-                            | <b>Ø</b> 4x30                          | 8pcs         |  |
| J            | (%)                                   | <b>\$</b> 4x40                         | 4pcs         |  |
| K            | (*)))))>                              | Ø3x16 (BLACK)                          | 4pcs         |  |
| L            | *)                                    | <b>Ø</b> 3x14 (BLACK)                  | 4pcs         |  |
| M            |                                       | M7x48                                  | 4pcs         |  |
| N            | ()<br>()                              | M6x55                                  | 4pcs         |  |
| 0            | <u>(</u> )                            | φ <b>10</b> x15                        | 4pcs         |  |
| P            |                                       |                                        | 1pc          |  |
| Q            | ©                                     | •••••••••••••••••••••••••••••••••••••• | 8pcs         |  |
| R            |                                       | BROWN                                  | 2pcs         |  |
| S            | <br>                                  | BLACK                                  | 2pcs         |  |
| T            |                                       | φ5x15                                  | 4pcs         |  |
| U            |                                       | WHITE                                  | 2pcs         |  |
|              | · · · · · · · · · · · · · · · · · · · |                                        | 32pcs        |  |

| HARDWARE IDENTIFICATION<br>ITEM#:151369 |             |                                                                                       |       |  |
|-----------------------------------------|-------------|---------------------------------------------------------------------------------------|-------|--|
|                                         |             |                                                                                       |       |  |
| X                                       | Ð           | <b>Ø</b> 16                                                                           | 4pcs  |  |
| Y                                       | 8888        | <b>Ø</b> 22 (BLK3)                                                                    | 4pcs  |  |
| Z                                       | 8888        | <b>Ø</b> 20 (BLK3)                                                                    | 20pcs |  |
| A1                                      | 8888        | <b>Ø</b> 13 (BLK3)                                                                    | 4pcs  |  |
| B1                                      | 8888        | <b>Ø</b> 13 (GWH)                                                                     | 8pcs  |  |
| C1                                      |             | <b>Ø</b> 80x25x150                                                                    | 1pc   |  |
| D1                                      |             | <b>197</b> ×5×1                                                                       | 1pc   |  |
| E1                                      | ()))))))>>  | <b>Ø</b> 4x25                                                                         | 1pc   |  |
| F1                                      | <pre></pre> | <b>Ø</b> 5x40                                                                         | 1pc   |  |
| G1                                      |             | <b>Ø</b> 8x40                                                                         | 1pc   |  |
| H1                                      | (\$)        | <b>Ø</b> 4x20                                                                         | 8pcs  |  |
| I1                                      |             | 12×12×1                                                                               | 2pcs  |  |
| J1                                      |             | Glue: For securing please apply<br>to wood dowel first before<br>inserting into panel | 1pc   |  |