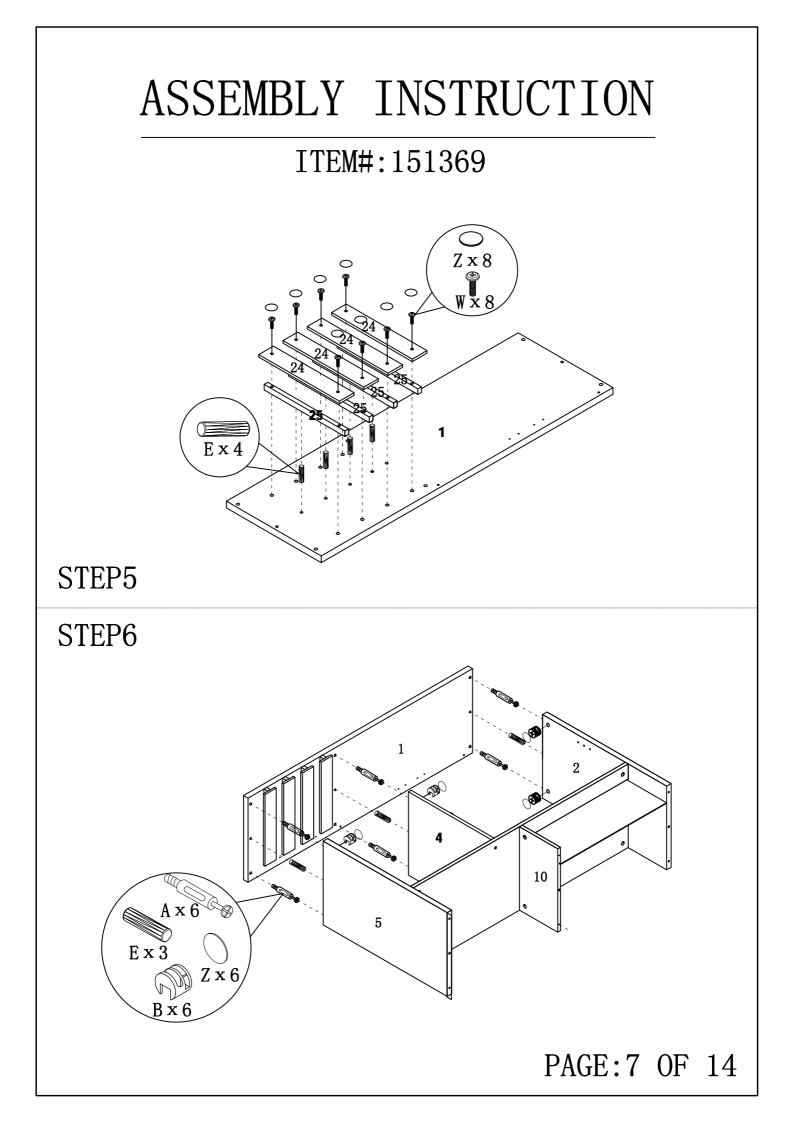

pc   |  |
| F1                                      | <pre></pre> | <b>Ø</b> 5x40                                                                         | 1pc   |  |
| G1                                      |             | <b>Ø</b> 8x40                                                                         | 1pc   |  |
| H1                                      | (\$)        | <b>Ø</b> 4x20                                                                         | 8pcs  |  |
| I1                                      |             | 12×12×1                                                                               | 2pcs  |  |
| J1                                      |             | Glue: For securing please apply<br>to wood dowel first before<br>inserting into panel | 1pc   |  |





















## ANTI-TIPPING STRAP INSTRUCTION

## HARDWARE (INCLUDED):

TOOLS NEEDED ( NOT INCLUDED):



DRILL & DRILL BIT



LIGHT HAMMER

 $STRAP 197 \times 5 \times 1 X 1PC$ 

FLATHEAD SCREW Ø4X25 X 1PC

Note: Hardware included only compatible with standard drywalls.

DRYWALL ANCHOR Ø8X40 X 1PC

DRYWALL SCREW Ø5X40 X 1PC

METAL BRACKETS  $12 \times 12 \times 1$  X 2PCS