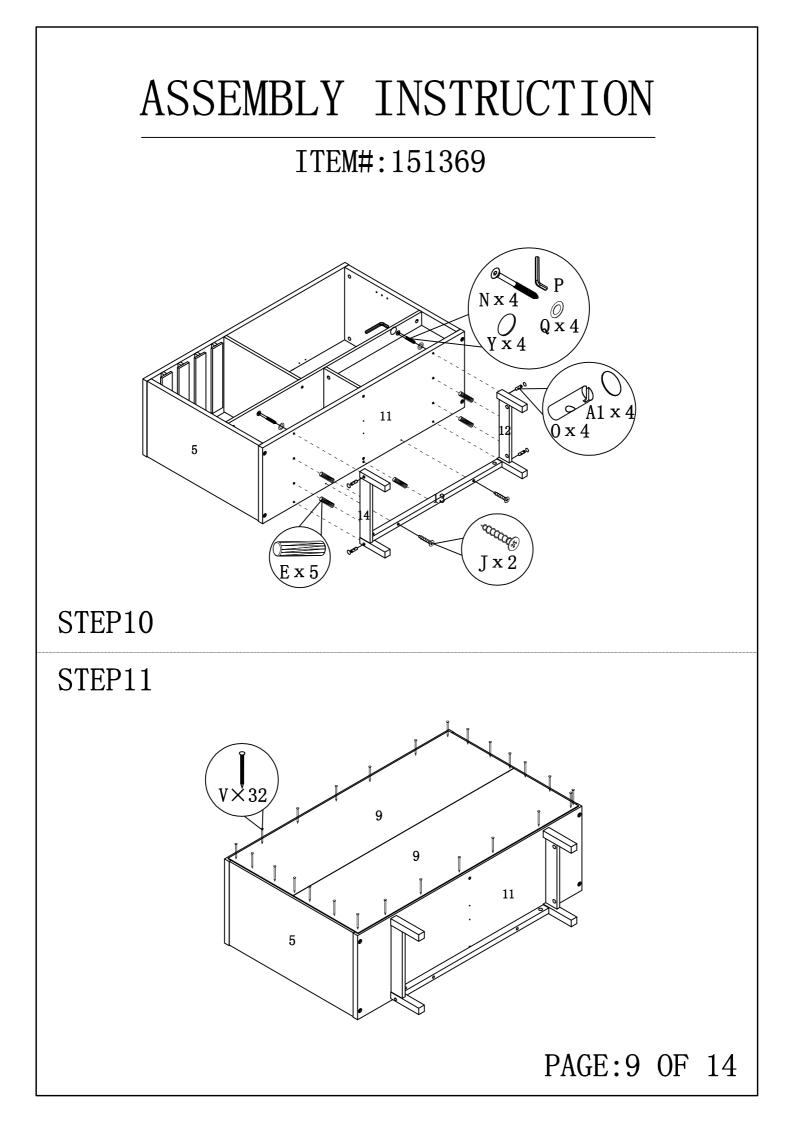

|  |
| F1                                      | <pre></pre> | <b>Ø</b> 5x40                                                                         | 1pc   |  |
| G1                                      |             | <b>Ø</b> 8x40                                                                         | 1pc   |  |
| H1                                      | (\$)        | <b>Ø</b> 4x20                                                                         | 8pcs  |  |
| I1                                      |             | 12×12×1                                                                               | 2pcs  |  |
| J1                                      |             | Glue: For securing please apply<br>to wood dowel first before<br>inserting into panel | 1pc   |  |





















## ANTI-TIPPING STRAP INSTRUCTION

## HARDWARE (INCLUDED):

TOOLS NEEDED ( NOT INCLUDED):



DRILL & DRILL BIT



LIGHT HAMMER

 $STRAP 197 \times 5 \times 1 X 1PC$ 

FLATHEAD SCREW Ø4X25 X 1PC

Note: Hardware included only compatible with standard drywalls.

DRYWALL ANCHOR Ø8X40 X 1PC

DRYWALL SCREW Ø5X40 X 1PC

METAL BRACKETS  $12 \times 12 \times 1$  X 2PCS