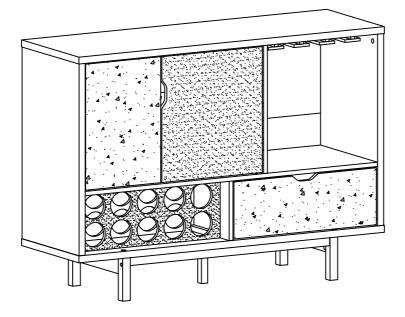

Tip #3: Read manual before assembling, it helps!

ITEM#:151369

PAGE 1 OF 14

VERSION: 20160619

| ITEM#:151369 |                                       |                                        |              |  |
|--------------|---------------------------------------|----------------------------------------|--------------|--|
| - <u>_</u>   |                                       |                                        |              |  |
| A<br>        |                                       | L29                                    | <b>18pcs</b> |  |
| B            |                                       | <b>Ø</b> 15                            | <b>18pcs</b> |  |
| С            |                                       | L20                                    | 4pcs         |  |
| D            | ×                                     | <b>Ø</b> 12                            | 4pcs         |  |
| Е            |                                       | <b>Ø</b> 8x25                          | 23pcs        |  |
| F            |                                       | $\phi$ 8x25(WHITE)                     | 2pcs         |  |
| G            |                                       | <b>ø</b> 6x30                          | 2pcs         |  |
| Н            |                                       | <b>Ø</b> 4x16                          | 2pcs         |  |
| Ι            | (#)000000-                            | <b>Ø</b> 4x30                          | 8pcs         |  |
| J            | (%)                                   | <b>\$</b> 4x40                         | 4pcs         |  |
| K            | (*)))))>                              | Ø3x16 (BLACK)                          | 4pcs         |  |
| L            | *)                                    | <b>Ø</b> 3x14 (BLACK)                  | 4pcs         |  |
| M            |                                       | M7x48                                  | 4pcs         |  |
| N            | ()<br>()                              | M6x55                                  | 4pcs         |  |
| 0            | <u>(</u> )                            | φ <b>10</b> x15                        | 4pcs         |  |
| P            |                                       |                                        | 1pc          |  |
| Q            | ©                                     | •••••••••••••••••••••••••••••••••••••• | 8pcs         |  |
| R            |                                       | BROWN                                  | 2pcs         |  |
| S            | <br>                                  | BLACK                                  | 2pcs         |  |
| T            |                                       | φ5x15                                  | 4pcs         |  |
| U            |                                       | WHITE                                  | 2pcs         |  |
|              | · · · · · · · · · · · · · · · · · · · |                                        | 32pcs        |  |