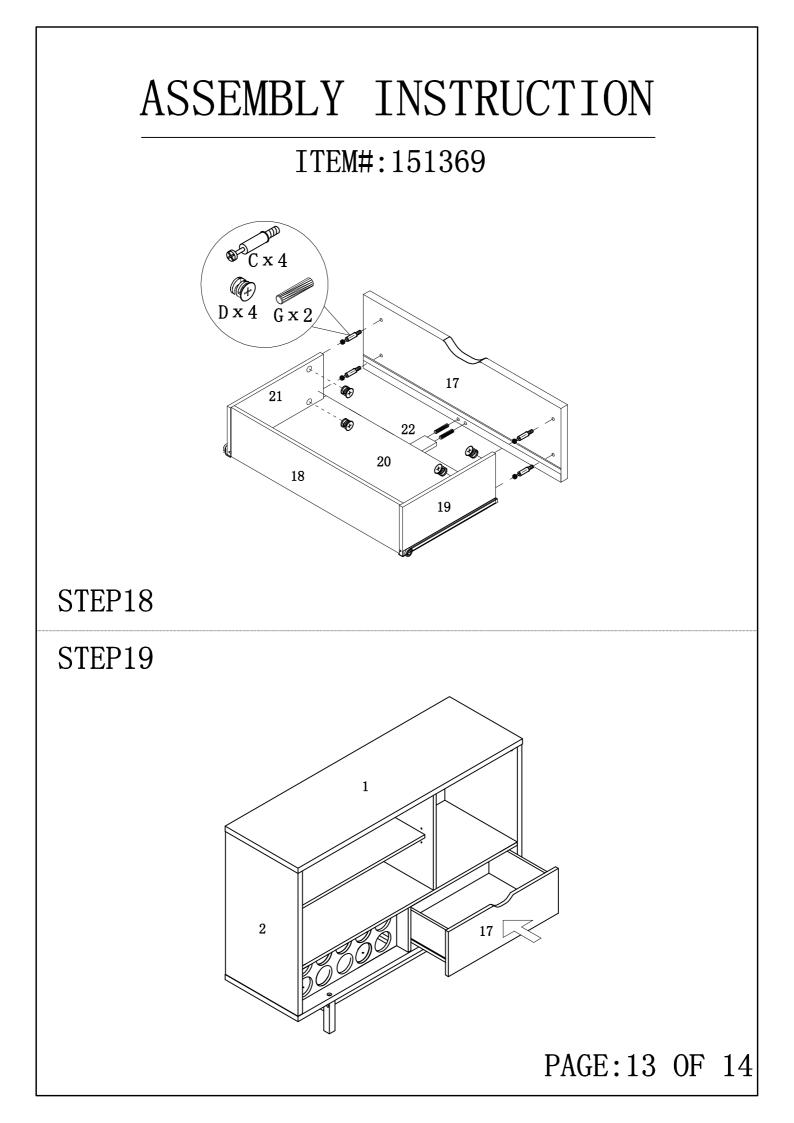

F1                                      | <pre></pre> | <b>Ø</b> 5x40                                                                         | 1pc   |  |
| G1                                      |             | <b>Ø</b> 8x40                                                                         | 1pc   |  |
| H1                                      | (\$)        | <b>Ø</b> 4x20                                                                         | 8pcs  |  |
| I1                                      |             | 12×12×1                                                                               | 2pcs  |  |
| J1                                      |             | Glue: For securing please apply<br>to wood dowel first before<br>inserting into panel | 1pc   |  |





















## ANTI-TIPPING STRAP INSTRUCTION

## HARDWARE (INCLUDED):

TOOLS NEEDED ( NOT INCLUDED):



DRILL & DRILL BIT



LIGHT HAMMER

 $STRAP 197 \times 5 \times 1 X 1PC$ 

FLATHEAD SCREW Ø4X25 X 1PC

Note: Hardware included only compatible with standard drywalls.

DRYWALL ANCHOR Ø8X40 X 1PC

DRYWALL SCREW Ø5X40 X 1PC

METAL BRACKETS  $12 \times 12 \times 1$  X 2PCS