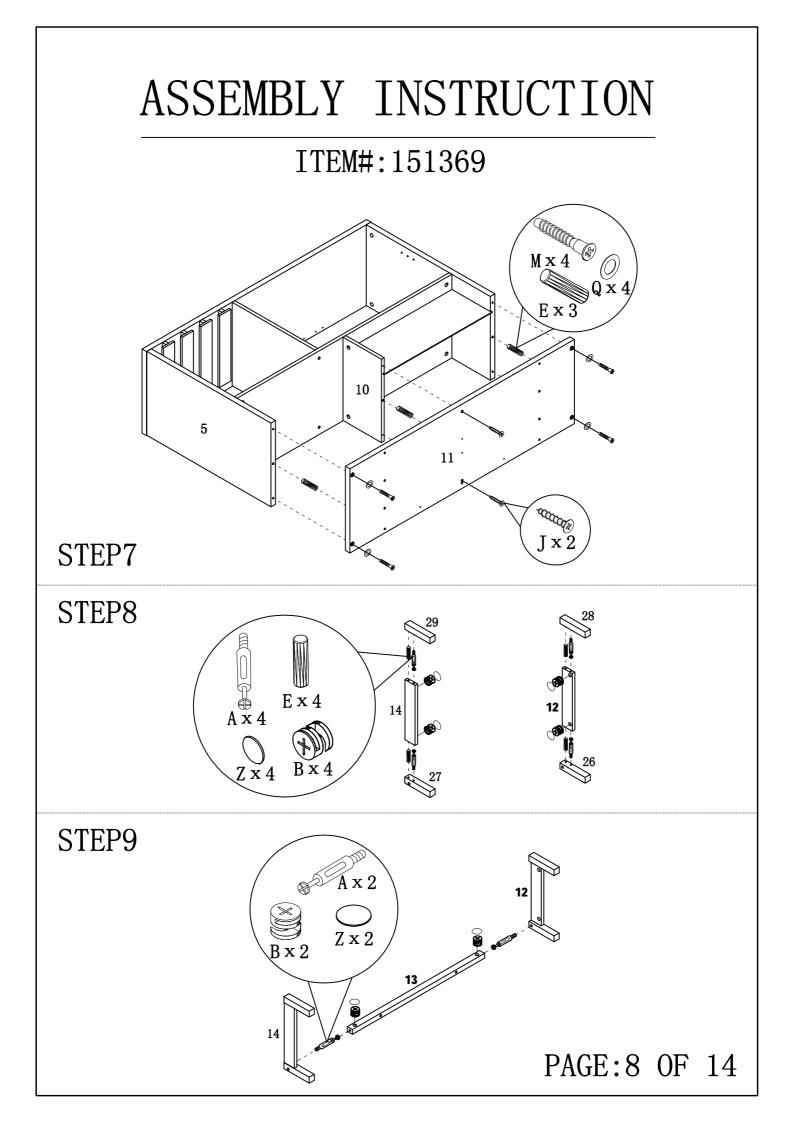

|  |
| F1                                      | <pre></pre> | <b>Ø</b> 5x40                                                                         | 1pc   |  |
| G1                                      |             | <b>Ø</b> 8x40                                                                         | 1pc   |  |
| H1                                      | (\$)        | <b>Ø</b> 4x20                                                                         | 8pcs  |  |
| I1                                      |             | 12×12×1                                                                               | 2pcs  |  |
| J1                                      |             | Glue: For securing please apply<br>to wood dowel first before<br>inserting into panel | 1pc   |  |





















## ANTI-TIPPING STRAP INSTRUCTION

## HARDWARE (INCLUDED):

TOOLS NEEDED ( NOT INCLUDED):



DRILL & DRILL BIT



LIGHT HAMMER

 $STRAP 197 \times 5 \times 1 X 1PC$ 

FLATHEAD SCREW Ø4X25 X 1PC

Note: Hardware included only compatible with standard drywalls.

DRYWALL ANCHOR Ø8X40 X 1PC

DRYWALL SCREW Ø5X40 X 1PC

METAL BRACKETS  $12 \times 12 \times 1$  X 2PCS