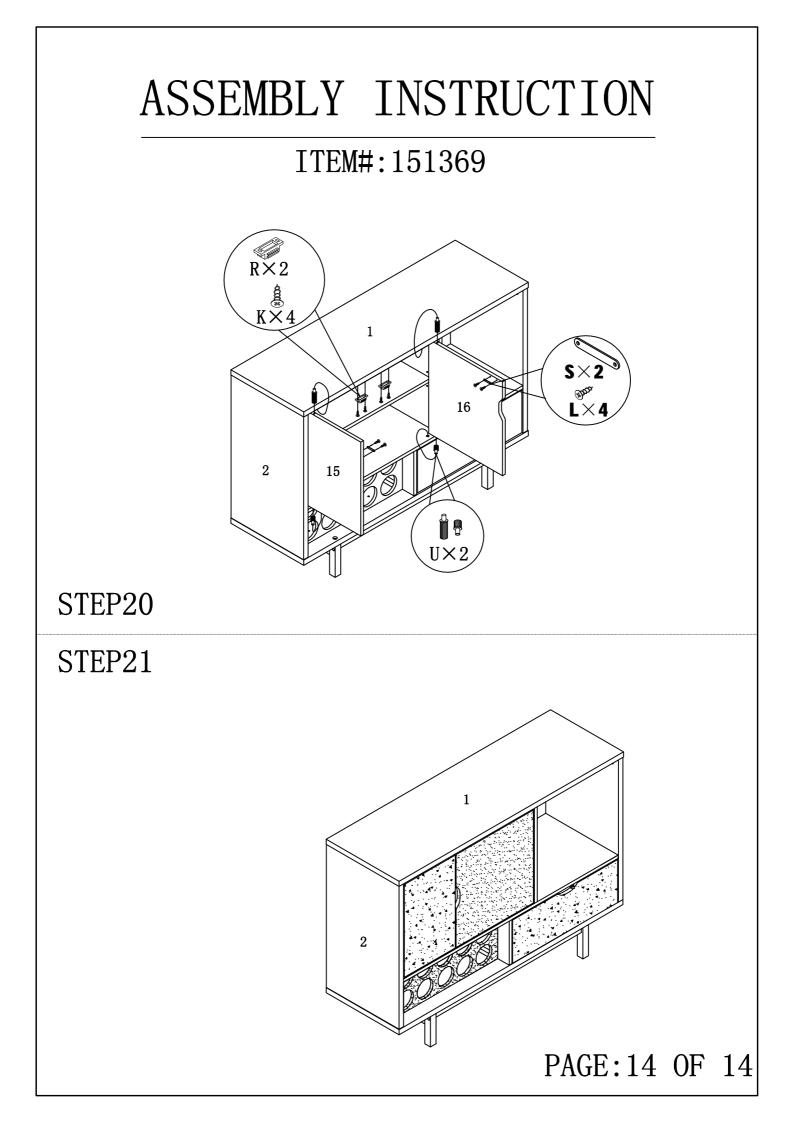

Tip #3: Read manual before assembling, it helps!

ITEM#:151369

PAGE 1 OF 14

VERSION: 20160619

| ITEM#:151369 |                                       |                                        |              |  |
|--------------|---------------------------------------|----------------------------------------|--------------|--|
| - <u>_</u>   |                                       |                                        |              |  |
| A<br>        |                                       | L29                                    | <b>18pcs</b> |  |
| B            |                                       | <b>Ø</b> 15                            | <b>18pcs</b> |  |
| С            |                                       | L20                                    | 4pcs         |  |
| D            | ×                                     | <b>Ø</b> 12                            | 4pcs         |  |
| Е            |                                       | <b>Ø</b> 8x25                          | 23pcs        |  |
| F            |                                       | $\phi$ 8x25(WHITE)                     | 2pcs         |  |
| G            |                                       | <b>ø</b> 6x30                          | 2pcs         |  |
| Н            |                                       | <b>Ø</b> 4x16                          | 2pcs         |  |
| Ι            | (#)000000-                            | <b>Ø</b> 4x30                          | 8pcs         |  |
| J            | (%)                                   | <b>\$</b> 4x40                         | 4pcs         |  |
| K            | (*)))))>                              | Ø3x16 (BLACK)                          | 4pcs         |  |
| L            | *)                                    | <b>Ø</b> 3x14 (BLACK)                  | 4pcs         |  |
| M            |                                       | M7x48                                  | 4pcs         |  |
| N            | ()<br>()                              | M6x55                                  | 4pcs         |  |
| 0            | <u>(</u> )                            | φ <b>10</b> x15                        | 4pcs         |  |
| P            |                                       |                                        | 1pc          |  |
| Q            | ©                                     | •••••••••••••••••••••••••••••••••••••• | 8pcs         |  |
| R            |                                       | BROWN                                  | 2pcs         |  |
| S            | <br>                                  | BLACK                                  | 2pcs         |  |
| T            |                                       | φ5x15                                  | 4pcs         |  |
| U            |                                       | WHITE                                  | 2pcs         |  |
|              | · · · · · · · · · · · · · · · · · · · |                                        | 32pcs        |  |

| HARDWARE IDENTIFICATION<br>ITEM#:151369 |             |                                                                                       |       |  |
|-----------------------------------------|-------------|---------------------------------------------------------------------------------------|-------|--|
|                                         |             |                                                                                       |       |  |
| X                                       | Ð           | <b>Ø</b> 16                                                                           | 4pcs  |  |
| Y                                       | 8888        | <b>Ø</b> 22 (BLK3)                                                                    | 4pcs  |  |
| Z                                       | 8888        | <b>Ø</b> 20 (BLK3)                                                                    | 20pcs |  |
| A1                                      | 8888        | <b>Ø</b> 13 (BLK3)                                                                    | 4pcs  |  |
| B1                                      | 8888        | <b>Ø</b> 13 (GWH)                                                                     | 8pcs  |  |
| C1                                      |             | <b>Ø</b> 80x25x150                                                                    | 1pc   |  |
| D1                                      |             | <b>197</b> ×5×1                                                                       | 1pc   |  |
| E1                                      | ()))))))>>  | <b>Ø</b> 4x25                                                                         | 1pc   |  |
| F1                                      | <pre></pre> | <b>Ø</b> 5x40                                                                         | 1pc   |  |
| G1                                      |             | <b>Ø</b> 8x40                                                                         | 1pc   |  |
| H1                                      | (\$)        | <b>Ø</b> 4x20                                                                         | 8pcs  |  |
| I1                                      |             | 12×12×1                                                                               | 2pcs  |  |
| J1                                      |             | Glue: For securing please apply<br>to wood dowel first before<br>inserting into panel | 1pc   |  |