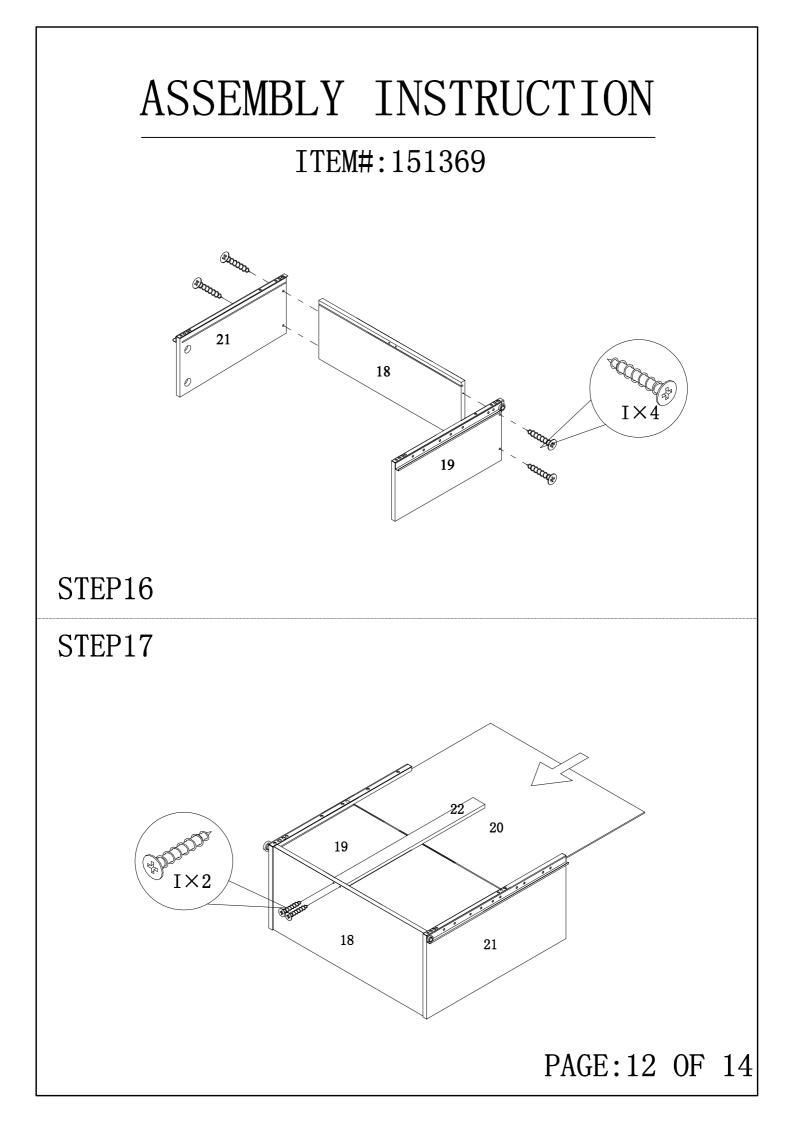

| F1                                      | <pre></pre> | <b>Ø</b> 5x40                                                                         | 1pc   |  |
| G1                                      |             | <b>Ø</b> 8x40                                                                         | 1pc   |  |
| H1                                      | (\$)        | <b>Ø</b> 4x20                                                                         | 8pcs  |  |
| I1                                      |             | 12×12×1                                                                               | 2pcs  |  |
| J1                                      |             | Glue: For securing please apply<br>to wood dowel first before<br>inserting into panel | 1pc   |  |





















## ANTI-TIPPING STRAP INSTRUCTION

## HARDWARE (INCLUDED):

TOOLS NEEDED ( NOT INCLUDED):



DRILL & DRILL BIT



LIGHT HAMMER

 $STRAP 197 \times 5 \times 1 X 1PC$ 

FLATHEAD SCREW Ø4X25 X 1PC

Note: Hardware included only compatible with standard drywalls.

DRYWALL ANCHOR Ø8X40 X 1PC

DRYWALL SCREW Ø5X40 X 1PC

METAL BRACKETS  $12 \times 12 \times 1$  X 2PCS