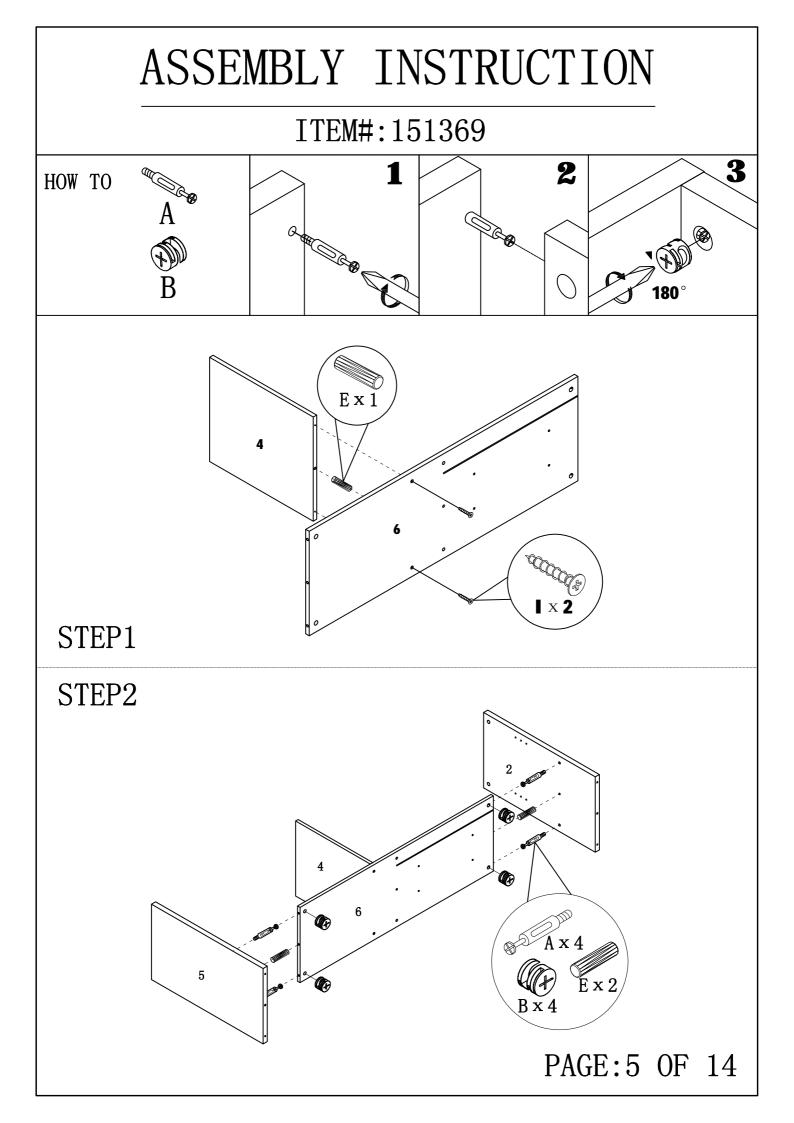

Tip #3: Read manual before assembling, it helps!

ITEM#:151369

PAGE 1 OF 14

VERSION: 20160619

| ITEM#:151369 |                                       |                                        |              |  |
|--------------|---------------------------------------|----------------------------------------|--------------|--|
| - <u>_</u>   |                                       |                                        |              |  |
| A<br>        |                                       | L29                                    | <b>18pcs</b> |  |
| B            |                                       | <b>Ø</b> 15                            | <b>18pcs</b> |  |
| С            |                                       | L20                                    | 4pcs         |  |
| D            | ×                                     | <b>Ø</b> 12                            | 4pcs         |  |
| Е            |                                       | <b>Ø</b> 8x25                          | 23pcs        |  |
| F            |                                       | $\phi$ 8x25(WHITE)                     | 2pcs         |  |
| G            |                                       | <b>ø</b> 6x30                          | 2pcs         |  |
| Н            |                                       | <b>Ø</b> 4x16                          | 2pcs         |  |
| Ι            | (#)000000-                            | <b>Ø</b> 4x30                          | 8pcs         |  |
| J            | (%)                                   | <b>\$</b> 4x40                         | 4pcs         |  |
| K            | (*)))))>                              | Ø3x16 (BLACK)                          | 4pcs         |  |
| L            | *)                                    | <b>Ø</b> 3x14 (BLACK)                  | 4pcs         |  |
| M            |                                       | M7x48                                  | 4pcs         |  |
| N            | ()<br>()                              | M6x55                                  | 4pcs         |  |
| 0            | <u>(</u> )                            | φ <b>10</b> x15                        | 4pcs         |  |
| P            |                                       |                                        | 1pc          |  |
| Q            | ©                                     | •••••••••••••••••••••••••••••••••••••• | 8pcs         |  |
| R            |                                       | BROWN                                  | 2pcs         |  |
| S            | <br>                                  | BLACK                                  | 2pcs         |  |
| T            |                                       | φ5x15                                  | 4pcs         |  |
| U            |                                       | WHITE                                  | 2pcs         |  |
|              | · · · · · · · · · · · · · · · · · · · |                                        | 32pcs        |  |

| HARDWARE IDENTIFICATION<br>ITEM#:151369 |             |                                                                                       |       |  |
|-----------------------------------------|-------------|---------------------------------------------------------------------------------------|-------|--|
|                                         |             |                                                                                       |       |  |
| X                                       | Ð           | <b>Ø</b> 16                                                                           | 4pcs  |  |
| Y                                       | 8888        | <b>Ø</b> 22 (BLK3)                                                                    | 4pcs  |  |
| Z                                       | 8888        | <b>Ø</b> 20 (BLK3)                                                                    | 20pcs |  |
| A1                                      | 8888        | <b>Ø</b> 13 (BLK3)                                                                    | 4pcs  |  |
| B1                                      | 8888        | <b>Ø</b> 13 (GWH)                                                                     | 8pcs  |  |
| C1                                      |             | <b>Ø</b> 80x25x150                                                                    | 1pc   |  |
| D1                                      |             | <b>197</b> ×5×1                                                                       | 1pc   |  |
| E1                                      | ()))))))>>  | <b>Ø</b> 4x25                                                                         | 1pc   |  |
| F1                                      | <pre></pre> | <b>Ø</b> 5x40                                                                         | 1pc   |  |
| G1                                      |             | <b>Ø</b> 8x40                                                                         | 1pc   |  |
| H1                                      | (\$)        | <b>Ø</b> 4x20                                                                         | 8pcs  |  |
| I1                                      |             | 12×12×1                                                                               | 2pcs  |  |
| J1                                      |             | Glue: For securing please apply<br>to wood dowel first before<br>inserting into panel | 1pc   |  |