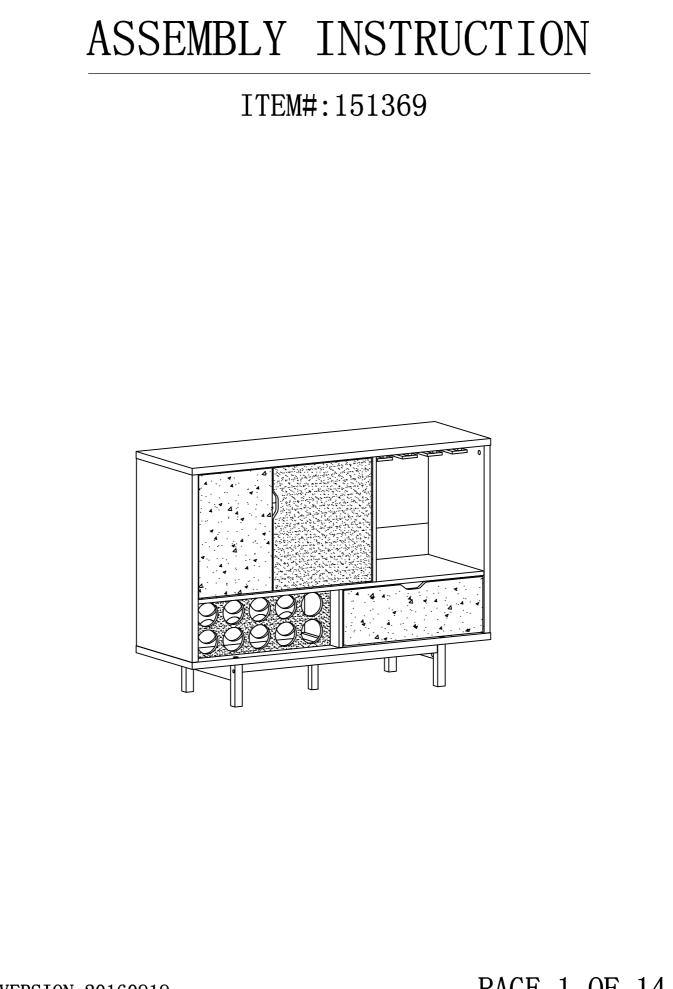

## ASSEMBLY INSTRUCTION

Tip #3: Read manual before assembling, it helps!

ITEM#:151369

PAGE 1 OF 14

VERSION: 20160619

| ITEM#:151369 |                                       |                                        |              |  |
|--------------|---------------------------------------|----------------------------------------|--------------|--|
| - <u>_</u>   |                                       |                                        |              |  |
| A<br>        |                                       | L29                                    | <b>18pcs</b> |  |
| B            |                                       | <b>Ø</b> 15                            | <b>18pcs</b> |  |
| С            |                                       | L20                                    | 4pcs         |  |
| D            | ×                                     | <b>Ø</b> 12                            | 4pcs         |  |
| Е            |                                       | <b>Ø</b> 8x25                          | 23pcs        |  |
| F            |                                       | $\phi$ 8x25(WHITE)                     | 2pcs         |  |
| G            |                                       | <b>ø</b> 6x30                          | 2pcs         |  |
| Н            |                                       | <b>Ø</b> 4x16                          | 2pcs         |  |
| Ι            | (#)000000-                            | <b>Ø</b> 4x30                          | 8pcs         |  |
| J            | (%)                                   | <b>\$</b> 4x40                         | 4pcs         |  |
| K            | (*)))))>                              | Ø3x16 (BLACK)                          | 4pcs         |  |
| L            | *)                                    | <b>Ø</b> 3x14 (BLACK)                  | 4pcs         |  |
| M            |                                       | M7x48                                  | 4pcs         |  |
| N            | ()<br>()                              | M6x55                                  | 4pcs         |  |
| 0            | <u>(</u> )                            | φ <b>10</b> x15                        | 4pcs         |  |
| P            |                                       |                                        | 1pc          |  |
| Q            | ©                                     | •••••••••••••••••••••••••••••••••••••• | 8pcs         |  |
| R            |                                       | BROWN                                  | 2pcs         |  |
| S            | <br>                                  | BLACK                                  | 2pcs         |  |
| T            |                                       | φ5x15                                  | 4pcs         |  |
| U            |                                       | WHITE                                  | 2pcs         |  |
|              | · · · · · · · · · · · · · · · · · · · |                                        | 32pcs        |  |