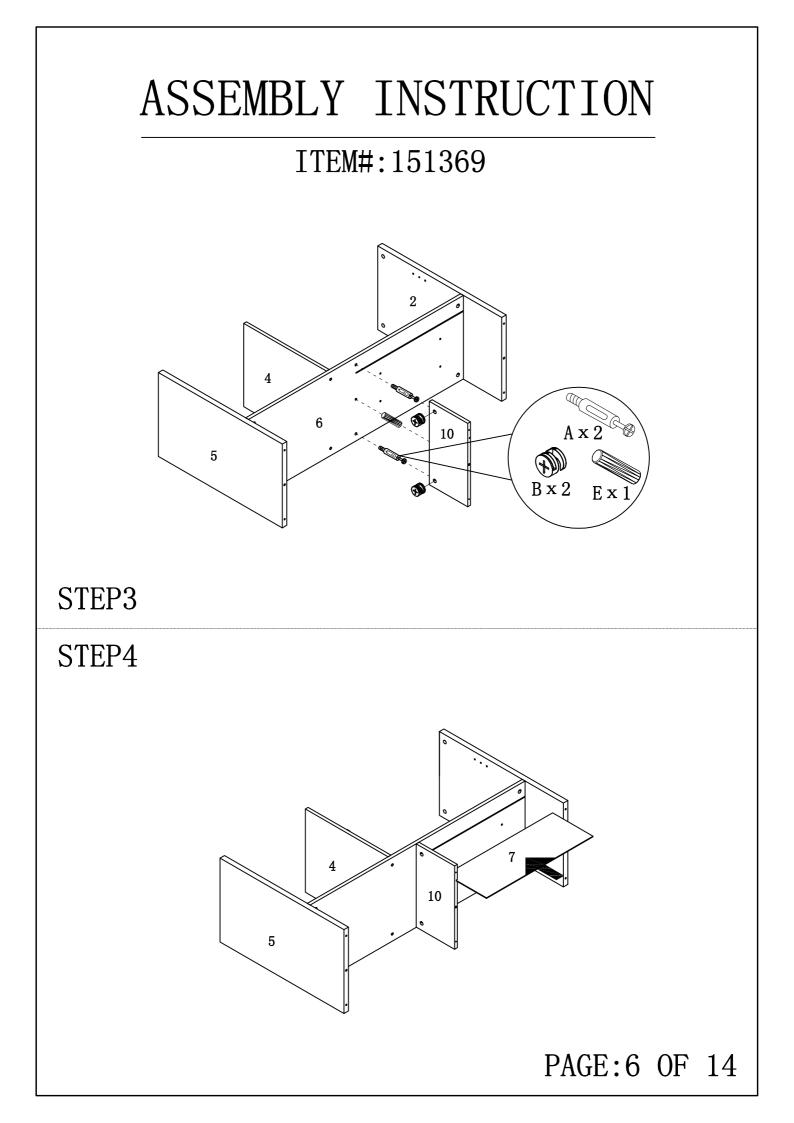

1pc   |  |
| F1                                      | <pre></pre> | <b>Ø</b> 5x40                                                                         | 1pc   |  |
| G1                                      |             | <b>Ø</b> 8x40                                                                         | 1pc   |  |
| H1                                      | (\$)        | <b>Ø</b> 4x20                                                                         | 8pcs  |  |
| I1                                      |             | 12×12×1                                                                               | 2pcs  |  |
| J1                                      |             | Glue: For securing please apply<br>to wood dowel first before<br>inserting into panel | 1pc   |  |





















## ANTI-TIPPING STRAP INSTRUCTION

## HARDWARE (INCLUDED):

TOOLS NEEDED ( NOT INCLUDED):



DRILL & DRILL BIT



LIGHT HAMMER

 $STRAP 197 \times 5 \times 1 X 1PC$ 

FLATHEAD SCREW Ø4X25 X 1PC

Note: Hardware included only compatible with standard drywalls.

DRYWALL ANCHOR Ø8X40 X 1PC

DRYWALL SCREW Ø5X40 X 1PC

METAL BRACKETS  $12 \times 12 \times 1$  X 2PCS