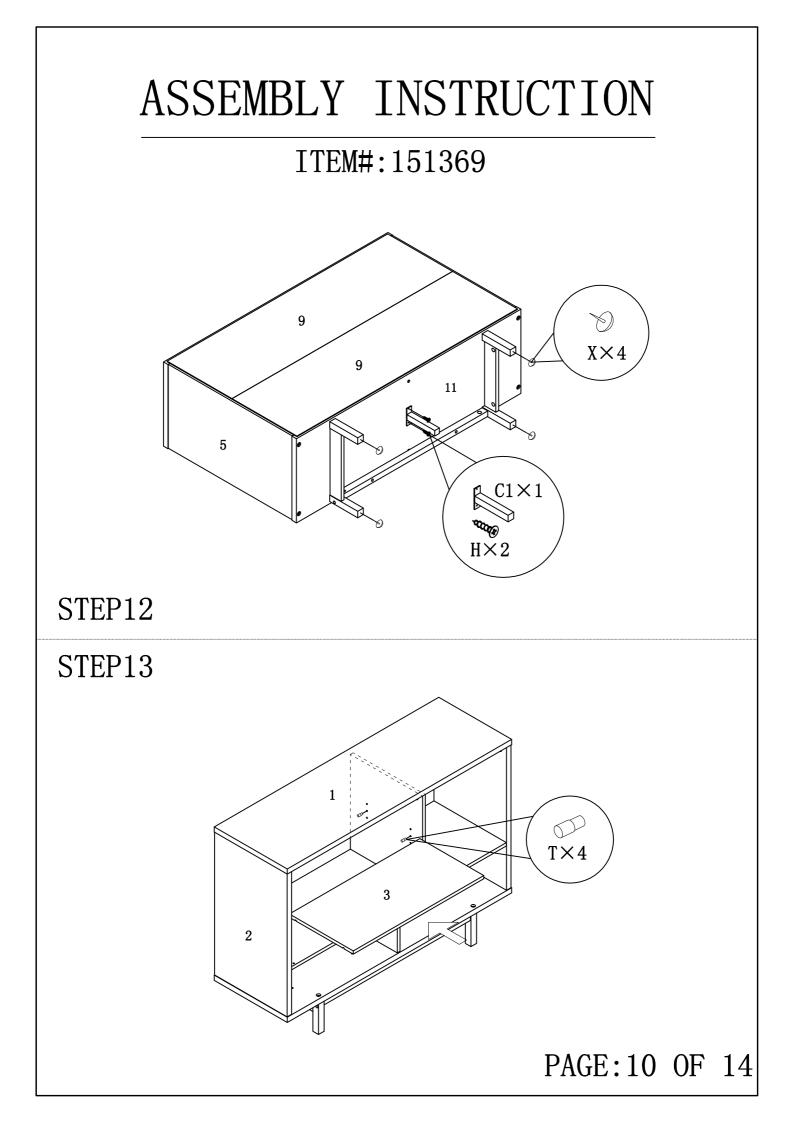

|
| F1                                      | <pre></pre> | <b>Ø</b> 5x40                                                                         | 1pc   |  |
| G1                                      |             | <b>Ø</b> 8x40                                                                         | 1pc   |  |
| H1                                      | (\$)        | <b>Ø</b> 4x20                                                                         | 8pcs  |  |
| I1                                      |             | 12×12×1                                                                               | 2pcs  |  |
| J1                                      |             | Glue: For securing please apply<br>to wood dowel first before<br>inserting into panel | 1pc   |  |





















## ANTI-TIPPING STRAP INSTRUCTION

## HARDWARE (INCLUDED):

TOOLS NEEDED ( NOT INCLUDED):



DRILL & DRILL BIT



LIGHT HAMMER

 $STRAP 197 \times 5 \times 1 X 1PC$ 

FLATHEAD SCREW Ø4X25 X 1PC

Note: Hardware included only compatible with standard drywalls.

DRYWALL ANCHOR Ø8X40 X 1PC

DRYWALL SCREW Ø5X40 X 1PC

METAL BRACKETS  $12 \times 12 \times 1$  X 2PCS