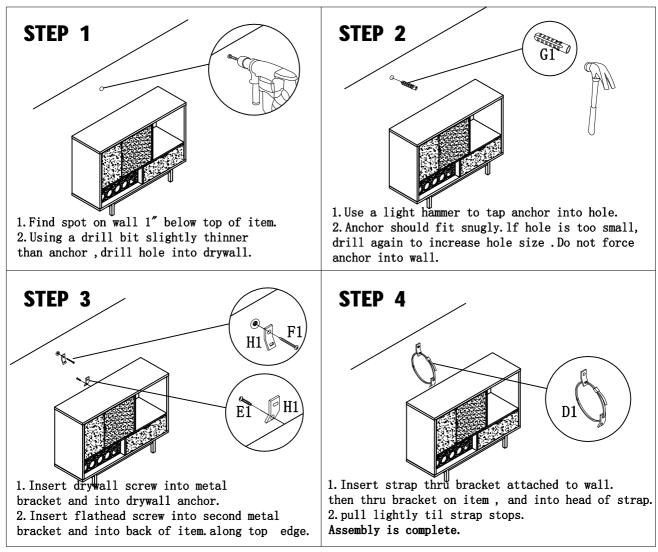

## ANTI-TIPPING STRAP INSTRUCTION

## HARDWARE (INCLUDED):

TOOLS NEEDED ( NOT INCLUDED):

DRILL & DRILL BIT

LIGHT HAMMER

 $STRAP 197 \times 5 \times 1 X 1PC$ 

FLATHEAD SCREW Ø4X25 X 1PC

Note: Hardware included only compatible with standard drywalls.

DRYWALL ANCHOR Ø8X40 X 1PC

DRYWALL SCREW Ø5X40 X 1PC

METAL BRACKETS  $12 \times 12 \times 1$  X 2PCS