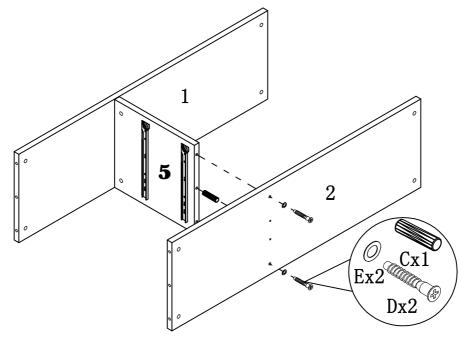

ITEM#:161482

STEP1

STEP2

PAGE:4 OF 8

ITEM#:161482

STEP3

STEP4

PAGE:5 OF 8