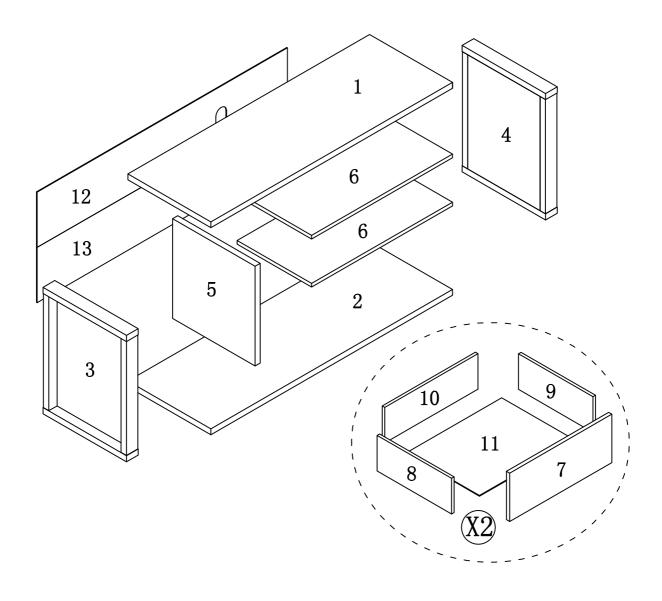

# PARIS IDENIIFICATION

ITEM#:161482

| (1) | 1pc | (6)  | 2pcs         | (11) | 2pcs |
|-----|-----|------|--------------|------|------|
| (2) | 1pc | (7)  | 2pcs         | (12) | 1pc  |
| (3) | 1pc | (8)  | 2pcs<br>2pcs | (13) | 1pc  |
| (4) | 1pc | (9)  | 2pcs         |      |      |
| (5) | 1pc | (10) | 2pcs         |      |      |