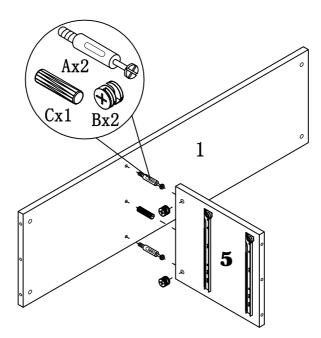

ITEM#:161482

STEP1

STEP2

PAGE:4 OF 8

ITEM#:161482

STEP3

STEP4

PAGE:5 OF 8