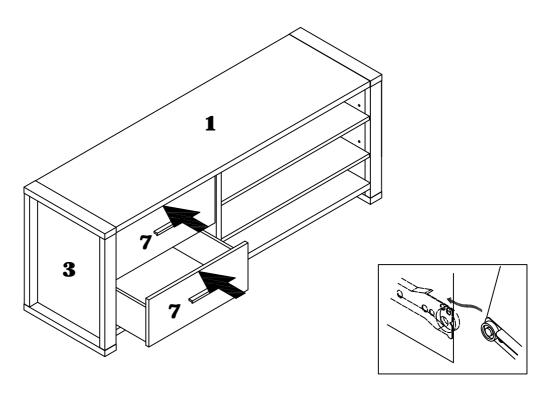

ITEM#:161482

STEP5

STEP6

PAGE:6 OF 8

ITEM#:161482

STEP7

STEP8

PAGE:7 OF 8