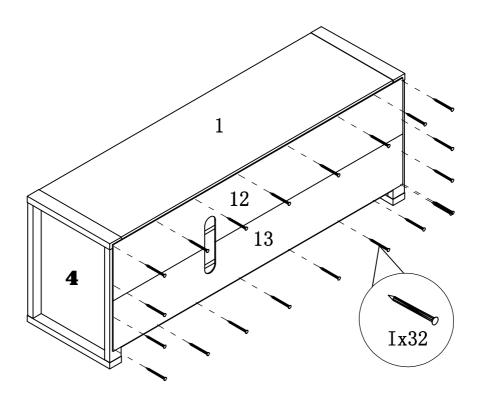

ITEM#:161482

STEP1

STEP2

PAGE:4 OF 8

ITEM#:161482

STEP3

STEP4

PAGE:5 OF 8