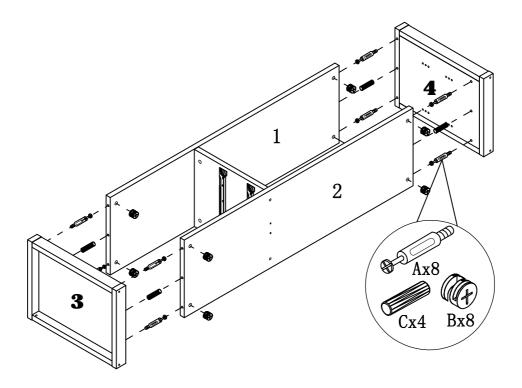

ITEM#:161482

STEP5

STEP6

PAGE:6 OF 8

ITEM#:161482

STEP7

STEP8

PAGE:7 OF 8