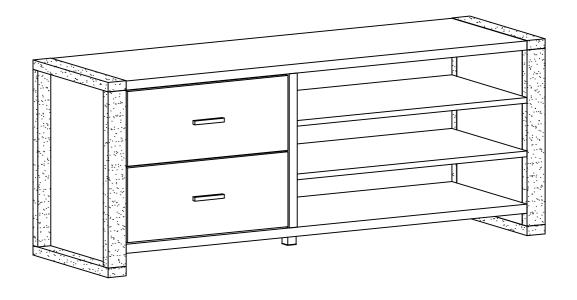

ITEM#:161482



VERSION: 20160704 PAGE 1 OF 8

#### PLEASE READ BEFORE ASSEMBLING!

Tip #1: Make sure you've taken all the pieces and hardware out of its packaging before discarding the box.

Tip #2: Using page 2 and/or page 3 of instruction manual make sure all pieces and hardware are accounted for.

Tip #3: Read manual before assembling, it helps!

ITEM#:161482



VERSION: 20160704 PAGE 1 OF 8

# PARIS IDENIIFICATION

ITEM#:161482



| (1) | 1pc | (6)  | 2pcs         | (11) | 2pcs |
|-----|-----|------|--------------|------|------|
| (2) | 1pc | (7)  | 2pcs         | (12) | 1pc  |
| (3) | 1pc | (8)  | 2pcs<br>2pcs | (13) | 1pc  |
| (4) | 1pc | (9)  | 2pcs         |      |      |
| (5) | 1pc | (10) | 2pcs         |      |      |

PAGE:2 OF 8

## HARDWARE IDENTIFICATION

| ITEM#:161482 |