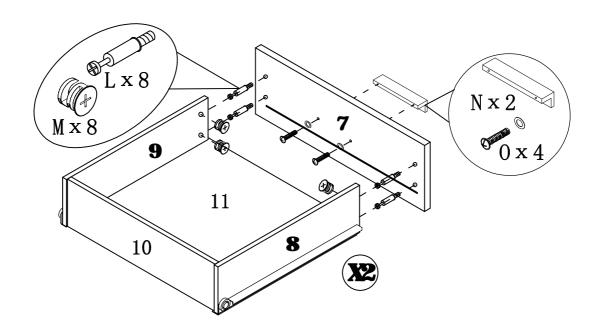

ITEM#:161482

STEP1

STEP2

PAGE:4 OF 8

ITEM#:161482

STEP3

STEP4

PAGE:5 OF 8

ITEM#:161482

STEP5

STEP6

PAGE:6 OF 8

ITEM#:161482

STEP7

STEP8

PAGE:7 OF 8