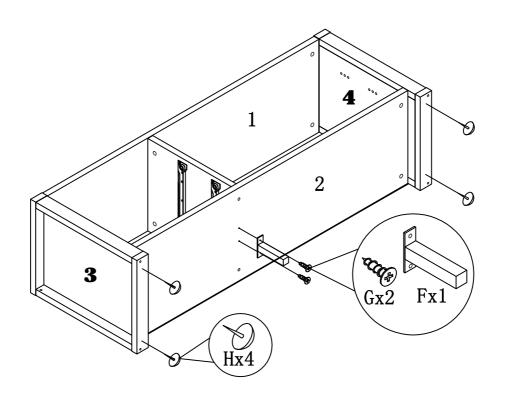

ITEM#:161482

STEP5

STEP6

PAGE:6 OF 8

ITEM#:161482

STEP7

STEP8

PAGE:7 OF 8