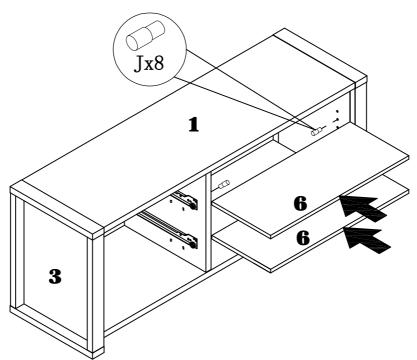

ITEM#:161482

STEP1

STEP2

PAGE:4 OF 8

ITEM#:161482

STEP3

STEP4

PAGE:5 OF 8

ITEM#:161482

STEP5

STEP6

PAGE:6 OF 8

ITEM#:161482

STEP7

STEP8

PAGE:7 OF 8