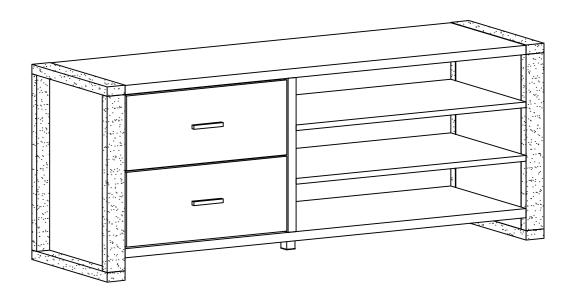

ITEM#:161482



VERSION: 20160704 PAGE 1 OF 8

#### PLEASE READ BEFORE ASSEMBLING!

Tip #1: Make sure you've taken all the pieces and hardware out of its packaging before discarding the box.

Tip #2: Using page 2 and/or page 3 of instruction manual make sure all pieces and hardware are accounted for.

Tip #3: Read manual before assembling, it helps!

ITEM#:161482



VERSION: 20160704 PAGE 1 OF 8

# PARIS IDENIIFICATION

ITEM#:161482



| (1) | 1pc | (6)  | 2pcs         | (11) | 2pcs |
|-----|-----|------|--------------|------|------|
| (2) | 1pc | (7)  | 2pcs         | (12) | 1pc  |
| (3) | 1pc | (8)  | 2pcs<br>2pcs | (13) | 1pc  |
| (4) | 1pc | (9)  | 2pcs         |      |      |
| (5) | 1pc | (10) | 2pcs         |      |      |

PAGE:2 OF 8

## HARDWARE IDENTIFICATION

| ITEM#:161482 |                |                                                                                 |       |  |  |
|--------------|----------------|---------------------------------------------------------------------------------|-------|--|--|
| A            |                | L29                                                                             | 10pcs |