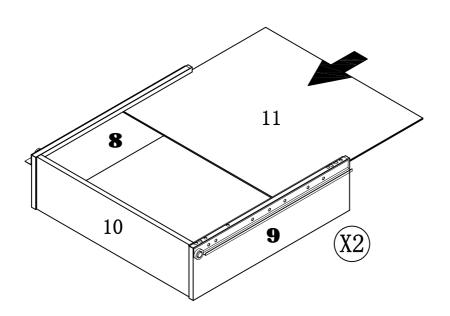

| L20                                                                             | 8pcs  |  |  |
| M            | <u> </u>       | <b>Ø</b> 12                                                                     | 8pcs  |  |  |
| N            |                | 96#                                                                             | 2pcs  |  |  |
| 0            |                | M4x22                                                                           | 4pcs  |  |  |
| Р            |                | Glue: For securing please apply to wood dowel first before inserting into panel | 1pc   |  |  |

ITEM#:161482





STEP1

STEP2



PAGE:4 OF 8

ITEM#:161482



STEP3

STEP4



PAGE:5 OF 8

ITEM#:161482



STEP5

STEP6



PAGE:6 OF 8

ITEM#:161482



STEP7

STEP8



PAGE:7 OF 8

ITEM#:161482



#### STEP9

#### STEP10



PAGE:8 OF 8