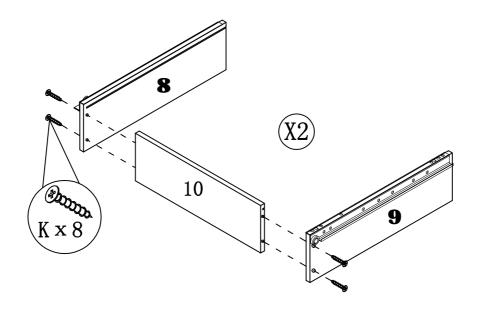

ITEM#:161482

STEP5

STEP6

PAGE:6 OF 8

ITEM#:161482

STEP7

STEP8

PAGE:7 OF 8