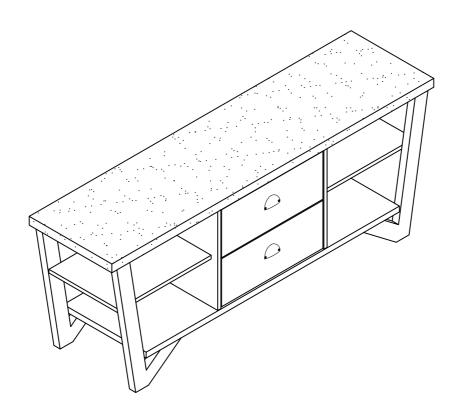

ITEM#:161626



VERSION: 20160922 PAGE 1 OF 9

#### PLEASE READ BEFORE ASSEMBLING!

Tip #1: Make sure you've taken all the pieces and hardware out of its packaging before discarding the box.

Tip #2: Using page 2 and/or page 3 of instruction manual make sure all pieces and hardware are accounted for.

Tip #3: Read manual before assembling, it helps!

ITEM#:161626



VERSION: 20160922 PAGE 1 OF 9

### PARIS IDENIIFICATION

ITEM#:161626



| (1)<br>(2)<br>(3)<br>(4)<br>(5) | 1pc<br>1pc<br>2pcs<br>2pcs<br>1pc | (8)<br>(9)<br>(10)<br>(11)<br>(12) | 1pc<br>2pcs<br>2pcs<br>2pcs<br>2pcs |
|---------------------------------|-----------------------------------|------------------------------------|-------------------------------------|
| (5)                             | 1pc                               | (12)                               | 2pcs                                |
| (6)                             | 1pc                               | (13)                               | 2pcs                                |
| (7)                             | 1pc                               | (14)                               | 2pcs