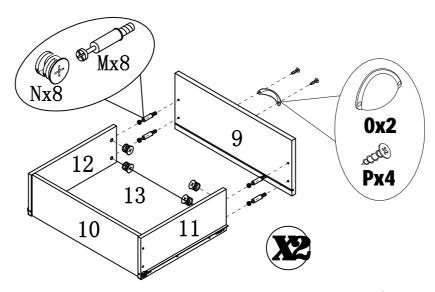

### HARDWARE IDENTIFICATION

ITEM#:161626

| A |                                        | L29                                                                             | 20pcs |
|---|----------------------------------------|---------------------------------------------------------------------------------|-------|
| В |                                        | Ф 15                                                                            | 20pcs |
| С |                                        | φ8 x 25                                                                         | 10pcs |
| D | (g)                                    | φ4 x 40                                                                         | 4pcs  |
| E | 8888                                   | <b>\$\phi_{20}</b>                                                              | 12pcs |
| F |                                        | <b>38</b> × <b>20×20</b>                                                        | 4pcs  |
| G | ************************************** | φ3. 5 x 14                                                                      | 16pcs |
| Н | () <b>——</b> >                         |                                                                                 | 18pcs |
| Ι |                                        | <b>80</b> × <b>25x122</b>                                                       | 1pc   |
| J | * <b>))))</b>                          | φ4 x 16                                                                         | 2pcs  |
| K | <b>b</b>                               | Ф 16                                                                            | 4pcs  |
| L | (%) <b>xxxxxx</b> >                    | φ4 x 30                                                                         | 8pcs  |
| M |                                        | L20                                                                             | 16pcs |
| N |                                        | ф 12                                                                            | 16pcs |
| 0 |                                        | 81 x 37x18                                                                      | 2pcs  |
| Р | (x)))))-                               | φ4 x 16 (cyan)                                                                  | 4pcs  |
| Q |                                        | Glue: For securing please apply to wood dowel first before inserting into panel | 1pc   |
|   |                                        |                                                                                 |       |

#### STEP5

PAGE:6 OF 9

ITEM#:161626

STEP6

STEP7

PAGE:7 OF 9

ITEM#:161626

STEP8