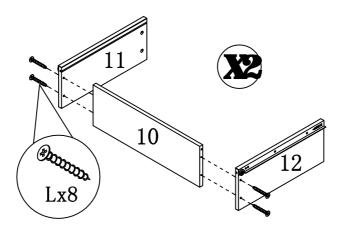

| 16pcs |
| 0 |                                        | 81 x 37x18                                                                      | 2pcs  |
| Р | (x)))))-                               | φ4 x 16 (cyan)                                                                  | 4pcs  |
| Q |                                        | Glue: For securing please apply to wood dowel first before inserting into panel | 1pc   |
|   |                                        |                                                                                 |       |

ITEM#:161626



#### STEP1



PAGE:4 OF 9

ITEM#:161626



STEP2

STEP3



PAGE:5 OF 9

ITEM#:161626



STEP4

#### STEP5



PAGE:6 OF 9

ITEM#:161626



STEP6

STEP7



PAGE:7 OF 9

ITEM#:161626



STEP8

STEP9



STEP10



PAGE:8 OF 9

ITEM#:161626



STEP11

STEP12



PAGE:9 OF 9