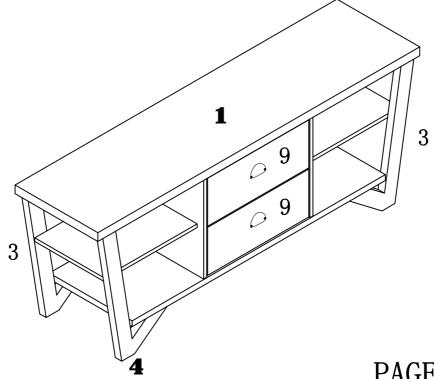

### PARIS IDENIIFICATION

ITEM#:161626

| (1)<br>(2)<br>(3)<br>(4)<br>(5) | 1pc<br>1pc<br>2pcs<br>2pcs<br>1pc | (8)<br>(9)<br>(10)<br>(11)<br>(12) | 1pc<br>2pcs<br>2pcs<br>2pcs<br>2pcs |
|---------------------------------|-----------------------------------|------------------------------------|-------------------------------------|
| (5)                             | 1pc                               | (12)                               | 2pcs                                |
| (6)                             | 1pc                               | (13)                               | 2pcs                                |
| (7)                             | 1pc                               | (14)                               | 2pcs                                |