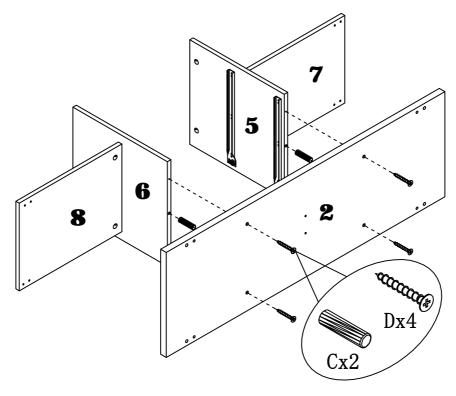

#### STEP1

PAGE:4 OF 9

ITEM#:161626

STEP2

STEP3

PAGE:5 OF 9

ITEM#:161626

STEP4