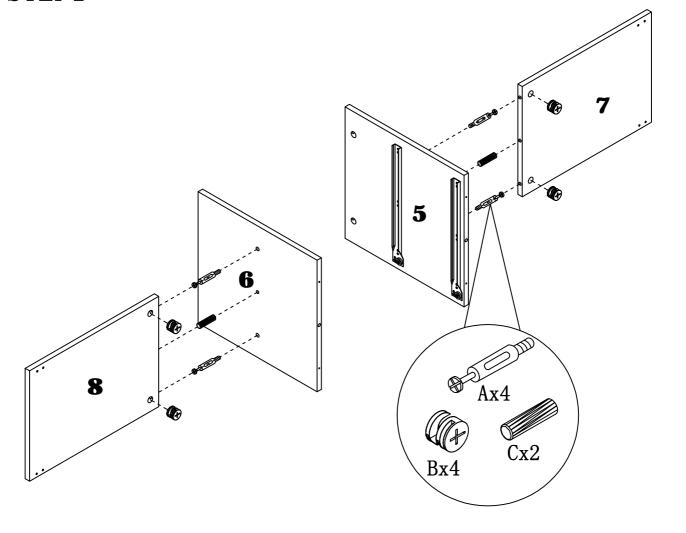

#### STEP1

PAGE:4 OF 9

ITEM#:161626

STEP2

STEP3

PAGE:5 OF 9

ITEM#:161626

STEP4