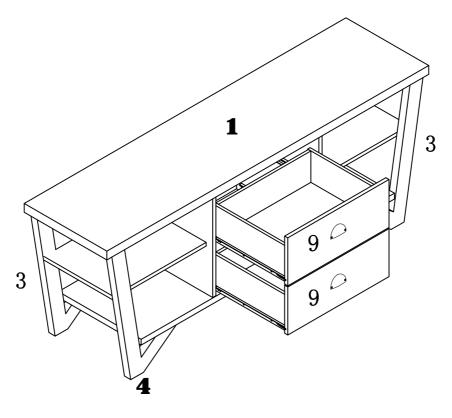

### PARIS IDENIIFICATION

ITEM#:161626

| (1)<br>(2)<br>(3)<br>(4)<br>(5) | 1pc<br>1pc<br>2pcs<br>2pcs<br>1pc | (8)<br>(9)<br>(10)<br>(11)<br>(12) | 1pc<br>2pcs<br>2pcs<br>2pcs<br>2pcs |
|---------------------------------|-----------------------------------|------------------------------------|-------------------------------------|
| (5)                             | 1pc                               | (12)                               | 2pcs                                |
| (6)                             | 1pc                               | (13)                               | 2pcs                                |
| (7)                             | 1pc                               | (14)                               | 2pcs                                |