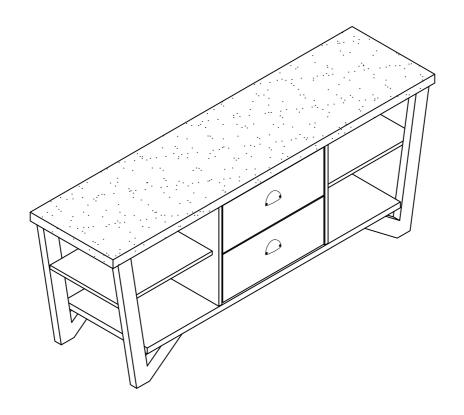

ITEM#:161626



VERSION: 20160922 PAGE 1 OF 9

#### PLEASE READ BEFORE ASSEMBLING!

Tip #1: Make sure you've taken all the pieces and hardware out of its packaging before discarding the box.

Tip #2: Using page 2 and/or page 3 of instruction manual make sure all pieces and hardware are accounted for.

Tip #3: Read manual before assembling, it helps!

ITEM#:161626



VERSION: 20160922 PAGE 1 OF 9

### PARIS IDENIIFICATION

ITEM#:161626



| (1)<br>(2)<br>(3)<br>(4)<br>(5) | 1pc<br>1pc<br>2pcs<br>2pcs<br>1pc | (8)<br>(9)<br>(10)<br>(11)<br>(12) | 1pc<br>2pcs<br>2pcs<br>2pcs<br>2pcs |
|---------------------------------|-----------------------------------|------------------------------------|-------------------------------------|
| (5)                             | 1pc                               | (12)