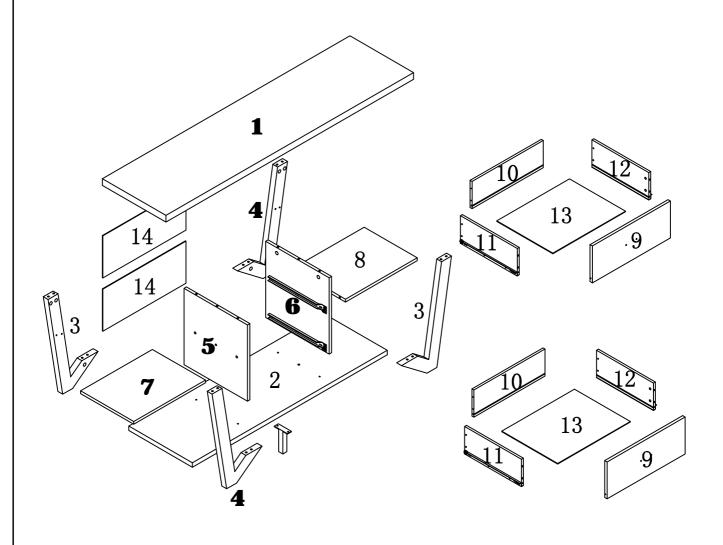

### PARIS IDENIIFICATION

ITEM#:161626

| (1)<br>(2)<br>(3)<br>(4)<br>(5) | 1pc<br>1pc<br>2pcs<br>2pcs<br>1pc | (8)<br>(9)<br>(10)<br>(11)<br>(12) | 1pc<br>2pcs<br>2pcs<br>2pcs<br>2pcs |
|---------------------------------|-----------------------------------|------------------------------------|-------------------------------------|
| (5)                             | 1pc                               | (12)                               | 2pcs                                |
| (6)                             | 1pc                               | (13)                               | 2pcs                                |
| (7)                             | 1pc                               | (14)                               | 2pcs                                |

PAGE:2 OF 9