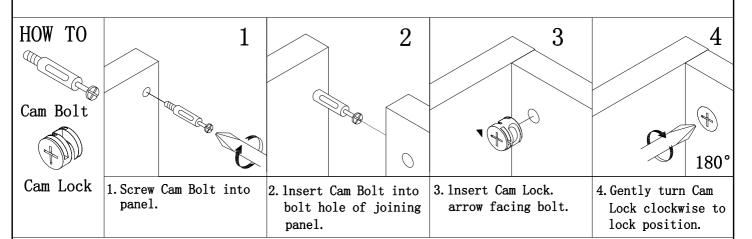

### HARDWARE IDENTIFICATION

ITEM#:161626

| A |                                        | L29                                                                             | 20pcs |
|---|----------------------------------------|---------------------------------------------------------------------------------|-------|
| В |                                        | Ф 15                                                                            | 20pcs |
| С |                                        | φ8 x 25                                                                         | 10pcs |
| D | (g)                                    | φ4 x 40                                                                         | 4pcs  |
| E | 8888                                   | <b>\$\phi_{20}</b>                                                              | 12pcs |
| F |                                        | <b>38</b> × <b>20×20</b>                                                        | 4pcs  |
| G | ************************************** | φ3. 5 x 14                                                                      | 16pcs |
| Н | () <b>——</b> >                         |                                                                                 | 18pcs |
| Ι |                                        | <b>80</b> × <b>25x122</b>                                                       | 1pc   |
| J | * <b>))))</b>                          | φ4 x 16                                                                         | 2pcs  |
| K | <b>b</b>                               | Ф 16                                                                            | 4pcs  |
| L | (%) <b>xxxxxx</b> >                    | φ4 x 30                                                                         | 8pcs  |
| M |                                        | L20                                                                             | 16pcs |
| N |                                        | ф 12                                                                            | 16pcs |
| 0 |                                        | 81 x 37x18                                                                      | 2pcs  |
| Р | (x)))))-                               | φ4 x 16 (cyan)                                                                  | 4pcs  |
| Q |                                        | Glue: For securing please apply to wood dowel first before inserting into panel | 1pc   |
|   |                                        |                                                                                 |       |