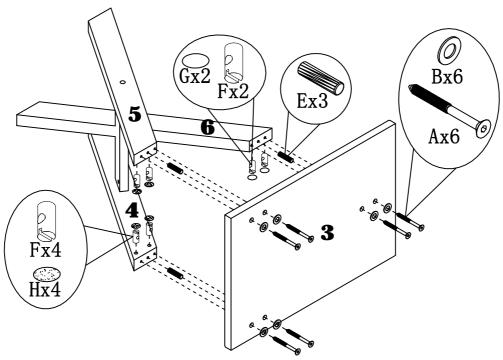

| 8pcs  |
| Ι | Θ                                      | M6 x 55                                                                               | 6pcs  |
| J | <b>b</b>                               | Ф 16                                                                                  | 4pcs  |
| K |                                        | M6 x 30                                                                               | 7pcs  |
| L | @<br>                                  | M6                                                                                    | 7pcs  |
| M | <b>1</b>                               | Glue: For securing please apply<br>to wood dowel first before<br>inserting into panel | 1pc   |

ITEM#:161685



#### STEP1

### STEP2



PAGE:4 OF 6

ITEM#:161685



#### STEP3

### STEP4



PAGE:5 OF 6

ITEM#:161685



STEP5

STEP6