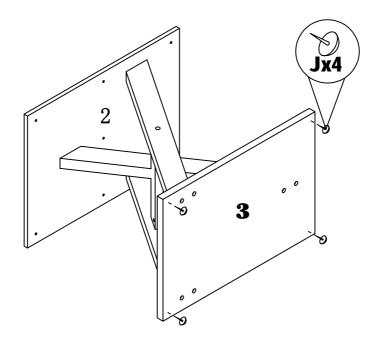

| M6 x 55                                                                               | 6pcs  |
| J | <b>b</b>                               | Ф 16                                                                                  | 4pcs  |
| K |                                        | M6 x 30                                                                               | 7pcs  |
| L | @<br>                                  | M6                                                                                    | 7pcs  |
| M | <b>1</b>                               | Glue: For securing please apply<br>to wood dowel first before<br>inserting into panel | 1pc   |

ITEM#:161685



#### STEP1

### STEP2



PAGE:4 OF 6

ITEM#:161685



#### STEP3

### STEP4



PAGE:5 OF 6

ITEM#:161685



STEP5

STEP6