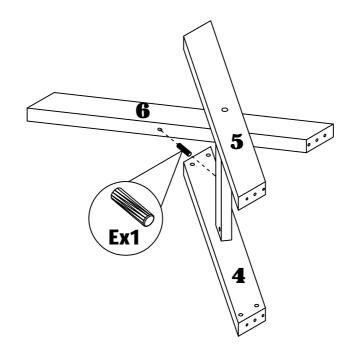

| 8pcs  |
| Ι | Θ                                      | M6 x 55                                                                               | 6pcs  |
| J | <b>b</b>                               | Ф 16                                                                                  | 4pcs  |
| K |                                        | M6 x 30                                                                               | 7pcs  |
| L | @<br>                                  | M6                                                                                    | 7pcs  |
| M | <b>1</b>                               | Glue: For securing please apply<br>to wood dowel first before<br>inserting into panel | 1pc   |

ITEM#:161685



#### STEP1

### STEP2



PAGE:4 OF 6

ITEM#:161685



#### STEP3

### STEP4



PAGE:5 OF 6

ITEM#:161685



STEP5

STEP6