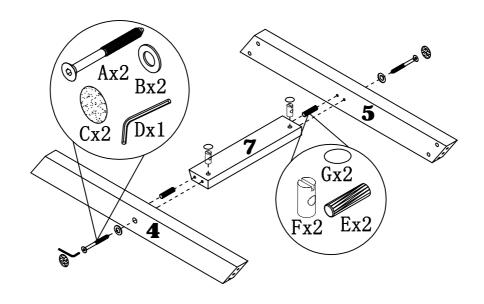

| 8pcs  |
| Ι | Θ                                      | M6 x 55                                                                               | 6pcs  |
| J | <b>b</b>                               | Ф 16                                                                                  | 4pcs  |
| K |                                        | M6 x 30                                                                               | 7pcs  |
| L | @<br>                                  | M6                                                                                    | 7pcs  |
| M | <b>1</b>                               | Glue: For securing please apply<br>to wood dowel first before<br>inserting into panel | 1pc   |

ITEM#:161685



#### STEP1

### STEP2



PAGE:4 OF 6

ITEM#:161685



#### STEP3

### STEP4



PAGE:5 OF 6

ITEM#:161685



STEP5

STEP6