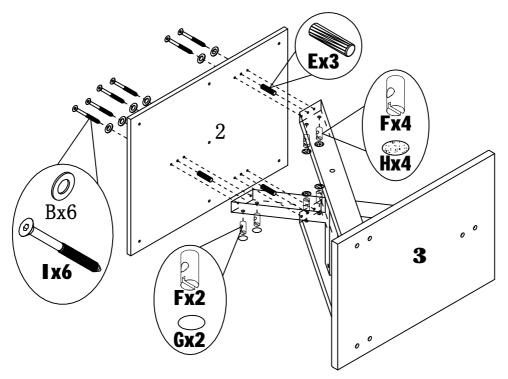

| M6 x 55                                                                               | 6pcs  |
| J | <b>b</b>                               | Ф 16                                                                                  | 4pcs  |
| K |                                        | M6 x 30                                                                               | 7pcs  |
| L | @<br>                                  | M6                                                                                    | 7pcs  |
| M | <b>1</b>                               | Glue: For securing please apply<br>to wood dowel first before<br>inserting into panel | 1pc   |

ITEM#:161685



#### STEP1

### STEP2



PAGE:4 OF 6

ITEM#:161685



#### STEP3

### STEP4



PAGE:5 OF 6

ITEM#:161685



STEP5

STEP6