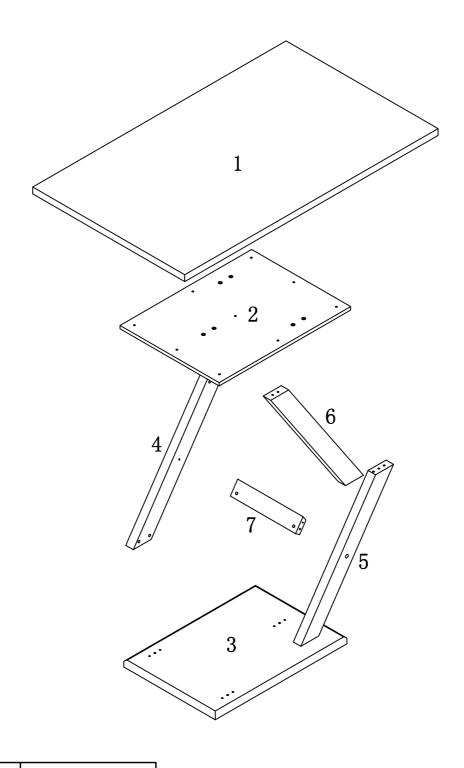

### PARIS IDENIIFICATION

ITEM#:161685

- (1) 1pc
- (5) 1pc
- (2) 1pc
- (6) 1pc
- (3) 1pc
- (7) 1pc
- (4) 1pc

PAGE:2 OF 6