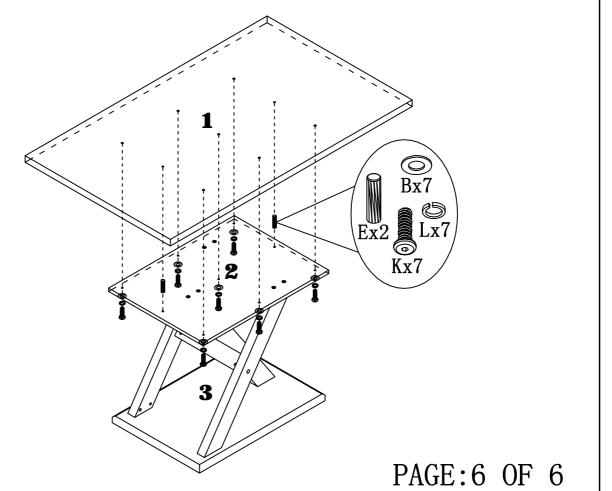

| 6pcs  |
| J | <b>b</b>                               | Ф 16                                                                                  | 4pcs  |
| K |                                        | M6 x 30                                                                               | 7pcs  |
| L | @<br>                                  | M6                                                                                    | 7pcs  |
| M | <b>1</b>                               | Glue: For securing please apply<br>to wood dowel first before<br>inserting into panel | 1pc   |

ITEM#:161685



#### STEP1

### STEP2



PAGE:4 OF 6

ITEM#:161685



#### STEP3

### STEP4



PAGE:5 OF 6

ITEM#:161685



STEP5

STEP6