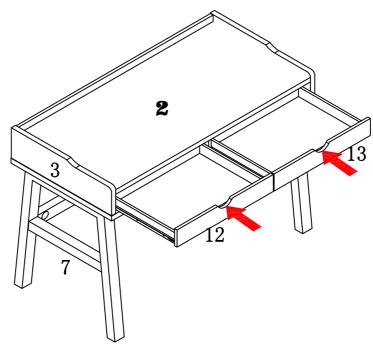

| 6pcs  |
| M              | (x)))))))) | ø4 x 50                                                                               | 2pcs  |
| N              |            | Ф 16                                                                                  | 4pcs  |
| 0              | (g)))))>   | φ4 x 20                                                                               | 6pcs  |
| Р              |            | Glue: For securing please apply<br>to wood dowel first before<br>inserting into panel | 1pc   |

PAGE:3 OF 9







#### STEP1

#### STEP2



ITEM#:171956



### STEP3

#### STEP4



PAGE:5 OF 9

ITEM#:171956



STEP5

#### STEP6



ITEM#:171956



STEP7

STEP8



PAGE:7 OF 9

ITEM#:171956



STEP9

STEP10



PAGE:8 OF 9

ITEM#:171956



#### STEP11

#### STEP12





PAGE:9 OF 9