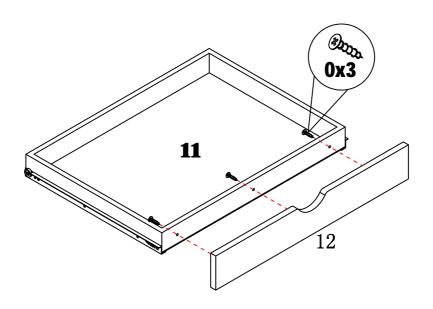

#### STEP6

ITEM#:171956

STEP7

STEP8

PAGE:7 OF 9

ITEM#:171956

STEP9

STEP10