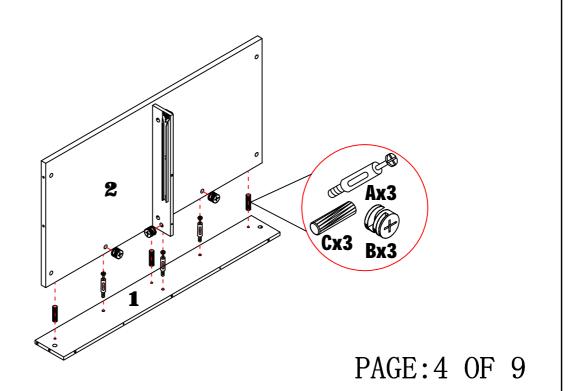

|            | M13                                                                                   | 1pc   |
| L              | 000        | Φ 45                                                                                  | 6pcs  |
| M              | (x)))))))) | ø4 x 50                                                                               | 2pcs  |
| N              |            | Ф 16                                                                                  | 4pcs  |
| 0              | (g)))))>   | φ4 x 20                                                                               | 6pcs  |
| Р              |            | Glue: For securing please apply<br>to wood dowel first before<br>inserting into panel | 1pc   |

PAGE:3 OF 9







#### STEP1

#### STEP2



ITEM#:171956



### STEP3

#### STEP4



PAGE:5 OF 9

ITEM#:171956



STEP5

#### STEP6



ITEM#:171956



STEP7

STEP8



PAGE:7 OF 9

ITEM#:171956



STEP9

STEP10



PAGE:8 OF 9

ITEM#:171956



#### STEP11

#### STEP12





PAGE:9 OF 9