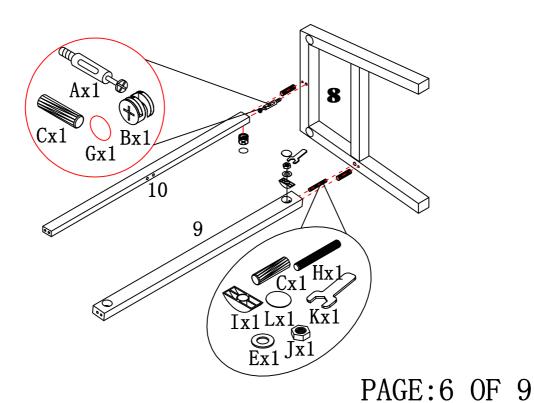

#### STEP6

ITEM#:171956

STEP7

STEP8

PAGE:7 OF 9

ITEM#:171956

STEP9

STEP10