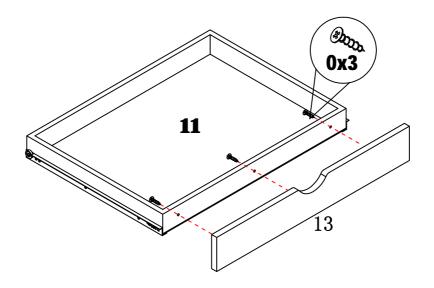

#### STEP6

ITEM#:171956

STEP7

STEP8

PAGE:7 OF 9

ITEM#:171956

STEP9

STEP10