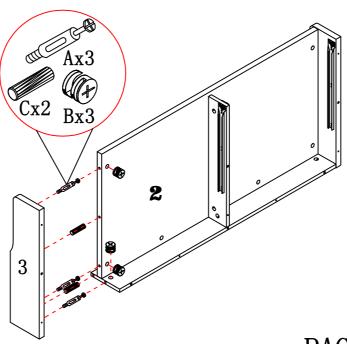

#### STEP6

ITEM#:171956

STEP7

STEP8

PAGE:7 OF 9

ITEM#:171956

STEP9

STEP10