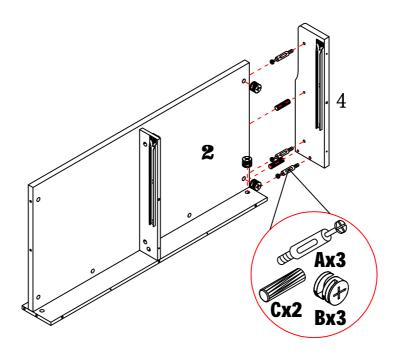

| M13                                                                                   | 1pc   |
| L              | 000        | Φ 45                                                                                  | 6pcs  |
| M              | (x)))))))) | ø4 x 50                                                                               | 2pcs  |
| N              |            | Ф 16                                                                                  | 4pcs  |
| 0              | (g)))))>   | φ4 x 20                                                                               | 6pcs  |
| Р              |            | Glue: For securing please apply<br>to wood dowel first before<br>inserting into panel | 1pc   |

PAGE:3 OF 9







#### STEP1

#### STEP2



ITEM#:171956



### STEP3

#### STEP4



PAGE:5 OF 9

ITEM#:171956



STEP5

#### STEP6



ITEM#:171956



STEP7

STEP8



PAGE:7 OF 9

ITEM#:171956



STEP9

STEP10



PAGE:8 OF 9

ITEM#:171956



#### STEP11

#### STEP12





PAGE:9 OF 9