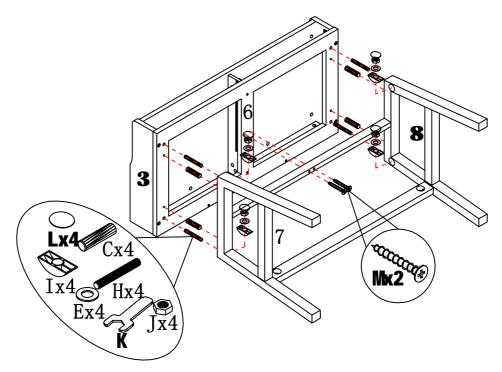

#### STEP6

ITEM#:171956

STEP7

STEP8

PAGE:7 OF 9

ITEM#:171956

STEP9

STEP10