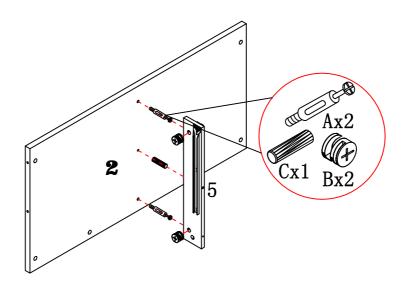

| 6pcs  |
| K              |            | M13                                                                                   | 1pc   |
| L              | 000        | Φ 45                                                                                  | 6pcs  |
| M              | (x)))))))) | ø4 x 50                                                                               | 2pcs  |
| N              |            | Ф 16                                                                                  | 4pcs  |
| 0              | (g)))))>   | φ4 x 20                                                                               | 6pcs  |
| Р              |            | Glue: For securing please apply<br>to wood dowel first before<br>inserting into panel | 1pc   |

PAGE:3 OF 9







#### STEP1

#### STEP2



ITEM#:171956



### STEP3

#### STEP4



PAGE:5 OF 9

ITEM#:171956



STEP5

#### STEP6



ITEM#:171956



STEP7

STEP8



PAGE:7 OF 9

ITEM#:171956



STEP9

STEP10



PAGE:8 OF 9

ITEM#:171956



#### STEP11

#### STEP12





PAGE:9 OF 9