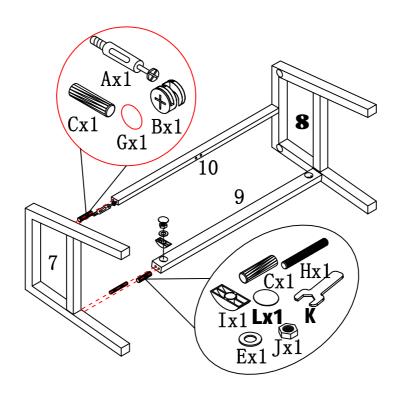

#### STEP6

ITEM#:171956

STEP7

STEP8

PAGE:7 OF 9

ITEM#:171956

STEP9

STEP10