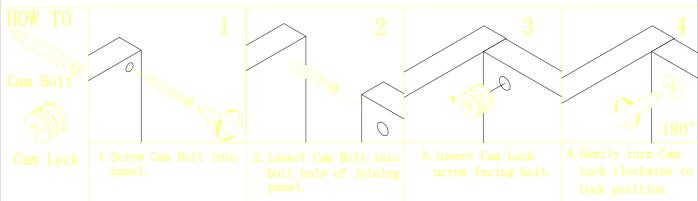

| 6pcs  |
| K              |            | M13                                                                                   | 1pc   |
| L              | 000        | Φ 45                                                                                  | 6pcs  |
| M              | (x)))))))) | ø4 x 50                                                                               | 2pcs  |
| N              |            | Ф 16                                                                                  | 4pcs  |
| 0              | (g)))))>   | φ4 x 20                                                                               | 6pcs  |
| Р              |            | Glue: For securing please apply<br>to wood dowel first before<br>inserting into panel | 1pc   |

PAGE:3 OF 9







#### STEP1

#### STEP2



ITEM#:171956



### STEP3

#### STEP4



PAGE:5 OF 9

ITEM#:171956



STEP5

#### STEP6



ITEM#:171956



STEP7

STEP8



PAGE:7 OF 9

ITEM#:171956



STEP9

STEP10



PAGE:8 OF 9

ITEM#:171956



#### STEP11

#### STEP12





PAGE:9 OF 9