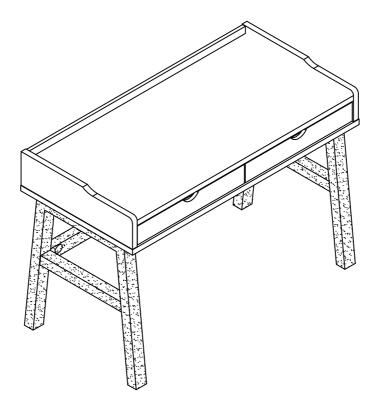

ITEM#:171956



PAGE 1 OF 9

#### PLEASE READ BEFORE ASSEMBLING!

Tip #1: Make sure you've taken all the pieces and hardware out of its packaging before discarding the box.

Tip #2: Using page 2 and/or page 3 of instruction manual make sure all pieces and hardware are accounted for.

Tip #3: Read manual before assembling, it helps!

ITEM#:171956



VERSION: 20170630 PAGE 1 OF 9

# PARIS IDENIIFICATION

ITEM#:171956



| (1) | 1pc | (8)  | 1pc  |
|-----|-----|------|------|
| (2) | 1pc | (9)  | 1pc  |
| (3) | 1pc | (10) | 1pc  |
| (4) | 1pc | (11) | 2pcs |
| (5) | 1pc | (12) | 1pc  |
| (6) | 1pc | (13) | 1pc  |

(7) 1pc

PAGE:2 OF 9

## HARDWARE IDENTIFICATION

ITEM#:171956

| Ā              |            | L29                                                                                   | 13pcs |
|--