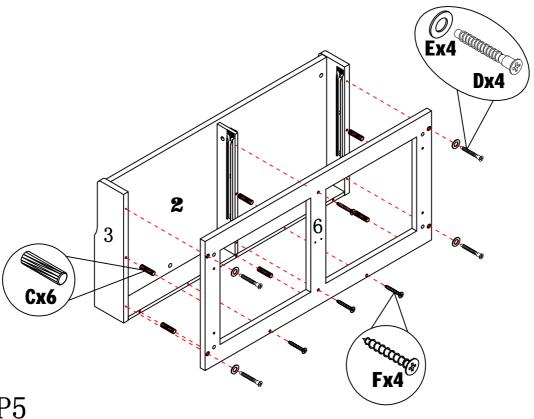

| 1pc   |
| L              | 000        | Φ 45                                                                                  | 6pcs  |
| M              | (x)))))))) | ø4 x 50                                                                               | 2pcs  |
| N              |            | Ф 16                                                                                  | 4pcs  |
| 0              | (g)))))>   | φ4 x 20                                                                               | 6pcs  |
| Р              |            | Glue: For securing please apply<br>to wood dowel first before<br>inserting into panel | 1pc   |

PAGE:3 OF 9







#### STEP1

#### STEP2



ITEM#:171956



### STEP3

#### STEP4



PAGE:5 OF 9

ITEM#:171956



STEP5

#### STEP6



ITEM#:171956



STEP7

STEP8



PAGE:7 OF 9

ITEM#:171956



STEP9

STEP10



PAGE:8 OF 9

ITEM#:171956



#### STEP11

#### STEP12





PAGE:9 OF 9