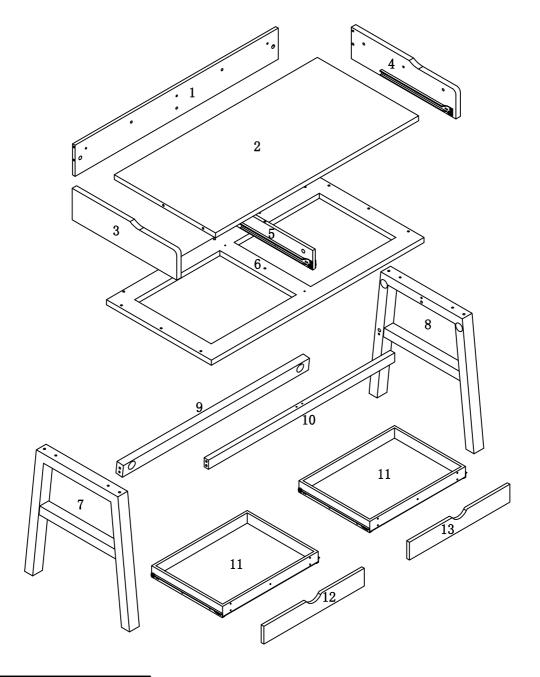

# PARIS IDENIIFICATION

ITEM#:171956

| (1) | 1pc | (8)  | 1pc  |
|-----|-----|------|------|
| (2) | 1pc | (9)  | 1pc  |
| (3) | 1pc | (10) | 1pc  |
| (4) | 1pc | (11) | 2pcs |
| (5) | 1pc | (12) | 1pc  |
| (6) | 1pc | (13) | 1pc  |

(7) 1pc

PAGE:2 OF 9