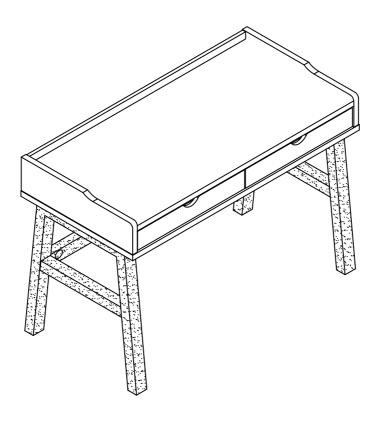

ITEM#:171956



PAGE 1 OF 9

#### PLEASE READ BEFORE ASSEMBLING!

Tip #1: Make sure you've taken all the pieces and hardware out of its packaging before discarding the box.

Tip #2: Using page 2 and/or page 3 of instruction manual make sure all pieces and hardware are accounted for.

Tip #3: Read manual before assembling, it helps!

ITEM#:171956



VERSION: 20170630 PAGE 1 OF 9

# PARIS IDENIIFICATION

ITEM#:171956



| (1) | 1pc | (8)  | 1pc  |
|-----|-----|------|------|
| (2) | 1pc | (9)  | 1pc  |
| (3) | 1pc | (10) | 1pc  |
| (4) | 1pc | (11) | 2pcs |
| (5) | 1pc | (12) | 1pc  |
| (6) | 1pc | (13) | 1pc  |

(7) 1pc

PAGE:2 OF 9

## HARDWARE IDENTIFICATION

ITEM#:171956

| Ā              |            | L29                                                                                   | 13pcs |
|----------------|------------|---------------------------------------------------------------------------------------|-------|
| В              |            | ф 15                                                                                  | 13pcs |
| $\overline{C}$ |            | φ8 x 25