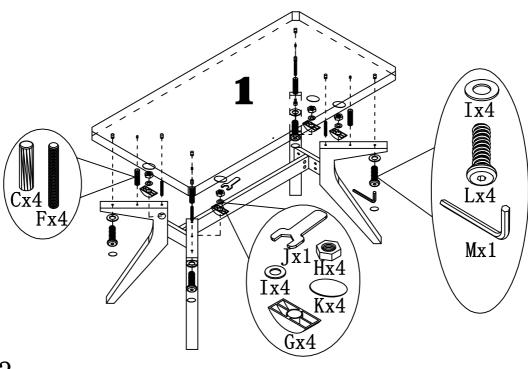

| 4pcs              |
| L         |           | M8 x 35                                                                         | 4pcs              |
| M         |           | M5                                                                              | 1pc               |
| N         |           | $\Phi 25x3$                                                                     | $-4 \mathrm{pcs}$ |
| 0         |           | Glue: For securing please apply to wood dowel first before inserting into panel | 1pc<br>           |
|           |           |                                                                                 |                   |

## ASSEMBLY INSTRUCTION

#### ITEM#: 172219





#### STEP2

STEP1



# ASSEMBLY INSTRUCTION

ITEM#:172219



STEP3

STEP4



PAGE:5 OF 5