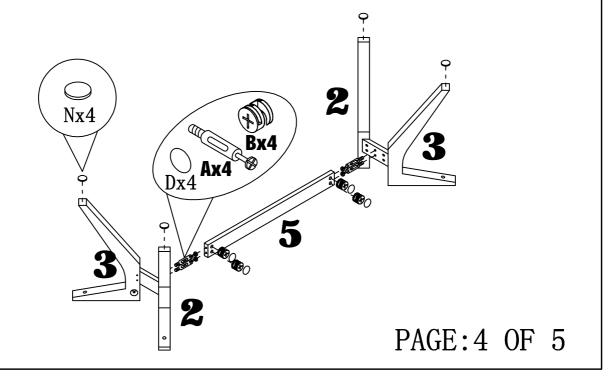

| 4pcs              |
| L         |           | M8 x 35                                                                         | 4pcs              |
| M         |           | M5                                                                              | 1pc               |
| N         |           | $\Phi 25x3$                                                                     | $-4 \mathrm{pcs}$ |
| 0         |           | Glue: For securing please apply to wood dowel first before inserting into panel | 1pc<br>           |
|           |           |                                                                                 |                   |

## ASSEMBLY INSTRUCTION

#### ITEM#: 172219





#### STEP2

STEP1



# ASSEMBLY INSTRUCTION

ITEM#:172219



STEP3

STEP4



PAGE:5 OF 5