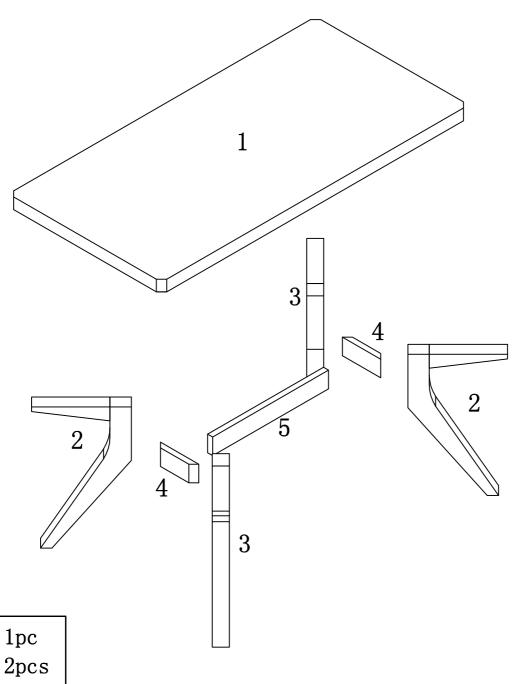

## PARIS IDENDIFICATION

ITEM#:172219

- (1) 1pc
- (2) 2pcs
- (3) 2pcs
- (4) 4pcs
- (5) 1pc

PAGE:2 OF 5