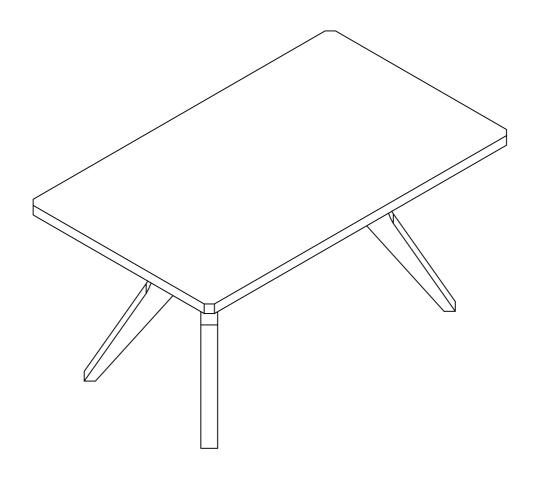

## PARIS IDENDIFICATION

ITEM#:172219

- (1) 1pc
- (2) 2pcs
- (3) 2pcs
- (4) 4pcs
- (5) 1pc

PAGE:2 OF 5