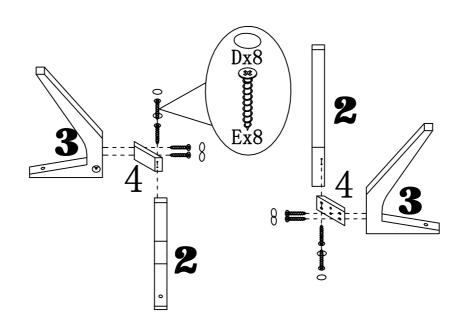

## ASSEMBLY INSTRUCTION

#### ITEM#: 172219

#### STEP2

STEP1

# ASSEMBLY INSTRUCTION

ITEM#:172219

STEP3

STEP4

PAGE:5 OF 5