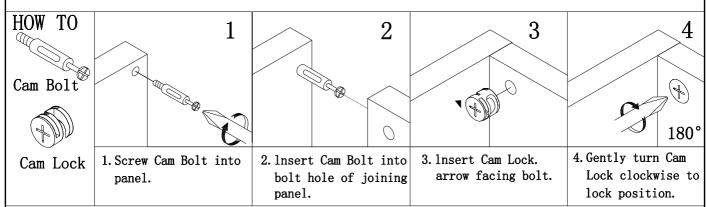

000       | Ф 45                                                                            | 4pcs              |
| L         |           | M8 x 35                                                                         | 4pcs              |
| M         |           | M5                                                                              | 1pc               |
| N         |           | $\Phi 25x3$                                                                     | $-4 \mathrm{pcs}$ |
| 0         |           | Glue: For securing please apply to wood dowel first before inserting into panel | 1pc<br>           |
|           |           |                                                                                 |                   |

## ASSEMBLY INSTRUCTION

#### ITEM#: 172219





#### STEP2

STEP1



# ASSEMBLY INSTRUCTION

ITEM#:172219



STEP3

STEP4



PAGE:5 OF 5