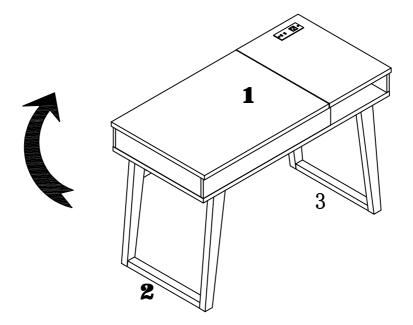

### PARIS IDENIIFICATION

ITEM#:192481 192482

- (1) 1pc
- (2) 1pc
- (3) 1pc
- (4) 1pc

PAGE:2 OF 6

PAGE:3 OF 6

ITEM#:192481 192482

STEP1

STEP2

PAGE:4 OF 6

ITEM#:192481 192482

STEP3

STEP4