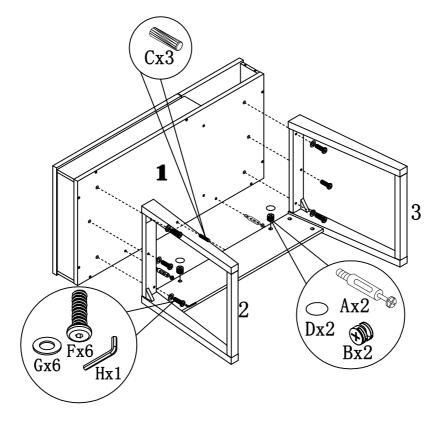

PAGE:3 OF 6

ITEM#:192481 192482

STEP1

STEP2

PAGE:4 OF 6

ITEM#:192481 192482

STEP3

STEP4