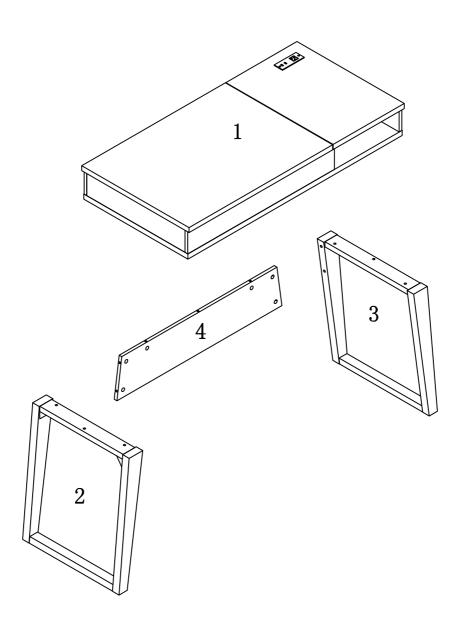

### PARIS IDENIIFICATION

ITEM#:192481 192482

- (1) 1pc
- (2) 1pc
- (3) 1pc
- (4) 1pc

PAGE:2 OF 6