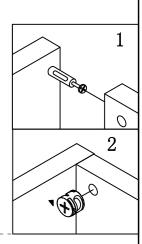

PAGE:3 OF 6

ITEM#:192481 192482

STEP1

STEP2

PAGE:4 OF 6

ITEM#:192481 192482

STEP3

STEP4