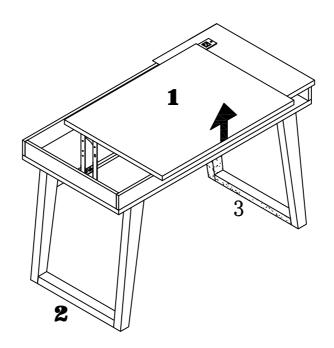

PAGE:3 OF 6

ITEM#:192481 192482

STEP1

STEP2

PAGE:4 OF 6

ITEM#:192481 192482

STEP3

STEP4