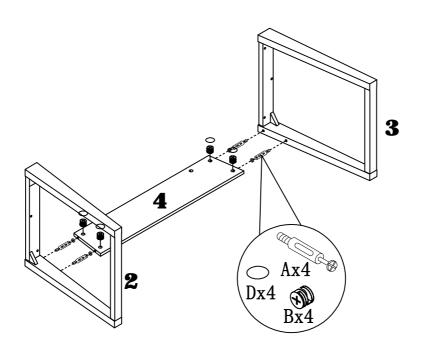

PAGE:3 OF 6

ITEM#:192481 192482

STEP1

STEP2

PAGE:4 OF 6

ITEM#:192481 192482

STEP3

STEP4