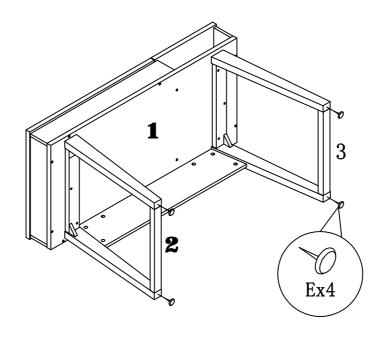

s |
| С |     | <b>Ø</b> 8x25                                                                   | 1pcs |
| D | 888 | <b>Ø</b> 22                                                                     | 6pcs |
| Е | 6   | <b>Ø</b> 16                                                                     | 4pcs |
| F |     | M8x40                                                                           | 6pcs |
| G | ©   | <b>Ø</b> 8x <b>Ø</b> 16x2                                                       | 6pcs |
| Н |     |                                                                                 | 1pc  |
| I |     | Glue: For securing please apply to wood dowel first before inserting into panel | 1pc  |

PAGE:3 OF 6

ITEM#:192481 192482





STEP1

STEP2



PAGE:4 OF 6

ITEM#:192481 192482





STEP3

STEP4



PAGE:5 OF 6

ITEM#:192481 192482



STEP5

STEP6



PAGE:6 OF 6