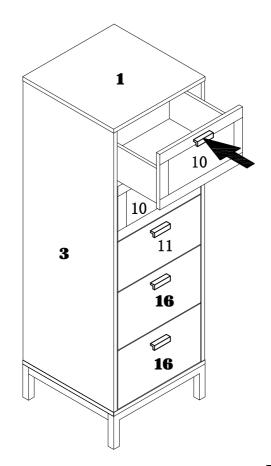

| Glue: For securing please apply to wood dowel first before inserting into panel | 1pc              |

PAGE:3 OF 12

#### ITEM#: K16039 K16040 K16041 K16042 K16055



#### STEP1



PAGE:4 OF 12

ITEM#: K16039 K16040 K16041 K16042 K16055



#### STEP2

#### STEP3



PAGE:5 OF 12

ITEM#: K16039 K16040 K16041 K16042 K16055



STEP4

#### STEP5



PAGE:6 OF 12

ITEM#: K16039 K16040 K16041 K16042 K16055



#### STEP6

STEP7



PAGE: 7 OF 12

ITEM#: K16039 K16040 K16041 K16042 K16055



STEP8

STEP9



STEP10



PAGE:8 OF 12

ITEM#: K16039 K16040 K16041 K16042 K16055



#### STEP11

#### STEP12



#### STEP13



PAGE:9 OF 12

ITEM#: K16039 K16040 K16041 K16042 K16055



STEP14

STEP15



STEP16



PAGE:10 OF 12

ITEM#: K16039 K16040 K16041 K16042 K16055



STEP17

STEP18





PAGE:11 OF 12

### ANTI-TIPPING STRAP INSTRUCTION

#### HARDWARE (INCLUDED):

#### TOOLS NEEDED ( NOT INCLUDED):

DRYWALL ANCHOR \$\phi 8X40 X 1PC



DRILL & DRILL BIT



METAL BRACKETS 12×12×1 X 2PCS



LIGHT HAMMER



DRYWALL SCREW Ø5X40 X 1PC



STRAP  $197 \times 5 \times 1$  X 1PC

\*Dommor

FLATHEAD SCREW \$\phi 4X25 X 1PC

Note: Hardware included only compatible with standard drywalls.



1. Find spot on wall 1" below top of item. 2. Using a drill bit slightly thinner than anchor, drill hole into drywall.



1. Use a light hammer to tap anchor into hole. 2. Anchor should fit snugly. If hole is too small, drill again to increase hole size . Do not force anchor into wall.



1. Insert drywall screw into metal bracket and into drywall anchor.

2. Insert flathead screw into second m