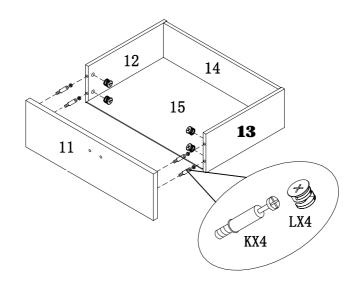

#### STEP6

STEP7

PAGE: 7 OF 12

ITEM#: K16039 K16040 K16041 K16042 K16055

STEP8

STEP9

STEP10

PAGE:8 OF 12