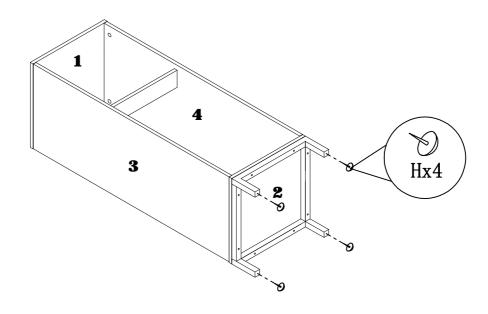

#### STEP2

#### STEP3

PAGE:5 OF 12

ITEM#: K16039 K16040 K16041 K16042 K16055

STEP4