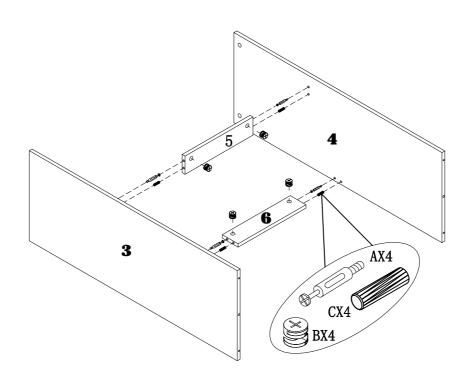

| 1pc              |
| R        | <b>()</b>                                       | <b>Ø</b> 4x25                                                                   | 1pc              |
| S        | autonium manananananananananananananananananana | $197 \times 5 \times 1$                                                         | Ipc              |
| T        | (g) DDDDDDDDDDDDDDDDDDDDDDDDDDDDDDDDDDDD        | Ø4 x 50                                                                         | $4 \mathrm{pcs}$ |
| U        |                                                 | Glue: For securing please apply to wood dowel first before inserting into panel | 1pc              |

PAGE:3 OF 12

#### ITEM#: K16039 K16040 K16041 K16042 K16055



#### STEP1



PAGE:4 OF 12

ITEM#: K16039 K16040 K16041 K16042 K16055



#### STEP2

#### STEP3



PAGE:5 OF 12

ITEM#: K16039 K16040 K16041 K16042 K16055



STEP4

#### STEP5



PAGE:6 OF 12

ITEM#: K16039 K16040 K16041 K16042 K16055



#### STEP6

STEP7



PAGE: 7 OF 12

ITEM#: K16039 K16040 K16041 K16042 K16055



STEP8

STEP9



STEP10



PAGE:8 OF 12

ITEM#: K16039 K16040 K16041 K16042 K16055



#### STEP11

#### STEP12



#### STEP13



PAGE:9 OF 12

ITEM#: K16039 K16040 K16041 K16042 K16055



STEP14

STEP15



STEP16



PAGE:10 OF 12

ITEM#: K16039 K16040 K16041 K16042 K16055



STEP17

STEP18





PAGE:11 OF 12

### ANTI-TIPPING STRAP INSTRUCTION

#### HARDWARE (INCLUDED):

#### TOOLS NEEDED ( NOT INCLUDED):

DRYWALL ANCHOR \$\phi 8X40 X 1PC



DRILL & DRILL BIT



METAL BRACKETS 12×12×1 X 2P