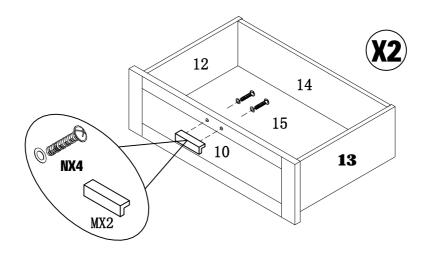

|
| T        | (g) DDDDDDDDDDDDDDDDDDDDDDDDDDDDDDDDDDDD        | Ø4 x 50                                                                         | $4 \mathrm{pcs}$ |
| U        |                                                 | Glue: For securing please apply to wood dowel first before inserting into panel | 1pc              |

PAGE:3 OF 12

#### ITEM#: K16039 K16040 K16041 K16042 K16055



#### STEP1



PAGE:4 OF 12

ITEM#: K16039 K16040 K16041 K16042 K16055



#### STEP2

#### STEP3



PAGE:5 OF 12

ITEM#: K16039 K16040 K16041 K16042 K16055



STEP4

#### STEP5



PAGE:6 OF 12

ITEM#: K16039 K16040 K16041 K16042 K16055



#### STEP6

STEP7



PAGE: 7 OF 12

ITEM#: K16039 K16040 K16041 K16042 K16055



STEP8

STEP9



STEP10



PAGE:8 OF 12

ITEM#: K16039 K16040 K16041 K16042 K16055



#### STEP11

#### STEP12



#### STEP13



PAGE:9 OF 12

ITEM#: K16039 K16040 K16041 K16042 K16055



STEP14

STEP15



STEP16



PAGE:10 OF 12

ITEM#: K16039 K16040 K16041 K16042 K16055



STEP17

STEP18





PAGE:11 OF 12

### ANTI-TIPPING STRAP INSTRUCTION

#### HARDWARE (INCLUDED):

#### TOOLS NEEDED ( NOT INCLUDED):

DRYWALL ANCHOR \$\phi 8X40 X 1PC



DRILL & DRILL BIT



METAL BRACKETS 12×12×1 X 2PCS



LIGHT HAMMER



DRYWALL SCREW Ø5X40 X 1PC



STRAP  $197 \times 5 \times 1$  X 1PC

\*Dommor

FLATHEAD SCREW \$\phi 4X25 X 1PC

Note: Hardware included only compatible with standard drywalls.



1. Find spot on wall 1" below top of item. 2. Using a drill bit slightly thinner than anchor, drill hole into drywall.



1. Use a light hammer to tap anchor into hole. 2. Anchor should fit