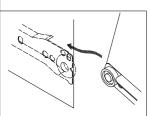

FLATHEAD SCREW \$\phi 4X25 X 1PC

Note: Hardware included only compatible with standard drywalls.

1. Find spot on wall 1" below top of item. 2. Using a drill bit slightly thinner than anchor, drill hole into drywall.

1. Use a light hammer to tap anchor into hole. 2. Anchor should fit snugly. If hole is too small, drill again to increase hole size . Do not force anchor into wall.

1. Insert drywall screw into metal bracket and into drywall anchor.