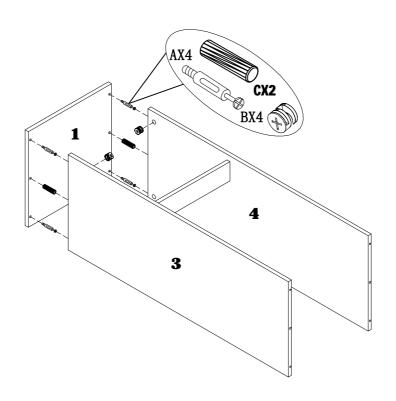

|
| R        | <b>()</b>                                       | <b>Ø</b> 4x25                                                                   | 1pc              |
| S        | autonium manananananananananananananananananana | $197 \times 5 \times 1$                                                         | Ipc              |
| T        | (g) DDDDDDDDDDDDDDDDDDDDDDDDDDDDDDDDDDDD        | Ø4 x 50                                                                         | $4 \mathrm{pcs}$ |
| U        |                                                 | Glue: For securing please apply to wood dowel first before inserting into panel | 1pc              |

PAGE:3 OF 12

#### ITEM#: K16039 K16040 K16041 K16042 K16055



#### STEP1



PAGE:4 OF 12

ITEM#: K16039 K16040 K16041 K16042 K16055



#### STEP2

#### STEP3



PAGE:5 OF 12

ITEM#: K16039 K16040 K16041 K16042 K16055



STEP4

#### STEP5



PAGE:6 OF 12

ITEM#: K16039 K16040 K16041 K16042 K16055



#### STEP6

STEP7



PAGE: 7 OF 12

ITEM#: K16039 K16040 K16041 K16042 K16055



STEP8

STEP9



STEP10



PAGE:8 OF 12

ITEM#: K16039 K16040 K16041 K16042 K16055



#### STEP11

#### STEP12



#### STEP13



PAGE:9 OF 12

ITEM#: K16039 K16040 K16041 K16042 K16055



STEP14

STEP15



STEP16



PAGE:10 OF 12

ITEM#: K16039 K16040 K16041 K16042 K16055



STEP17

STEP18





PAGE:11 OF 12

### ANTI-TIPPING STRAP INSTRUCTION

#### HARDWARE (INCLUDED):

#### TOOLS NEEDED ( NOT INCLUDED):

DRYWALL ANCHOR \$\phi 8X40 X 1PC



DRILL & DRILL BIT



METAL BRACKETS 12×12×1 X 2PCS



LIGHT HAMMER



DRYWALL SCREW Ø5X40 X 1PC



STRAP  $