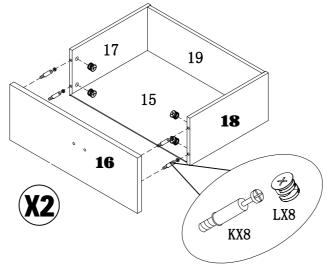

#### STEP6

STEP7

PAGE: 7 OF 12

ITEM#: K16039 K16040 K16041 K16042 K16055

STEP8

STEP9

STEP10

PAGE:8 OF 12