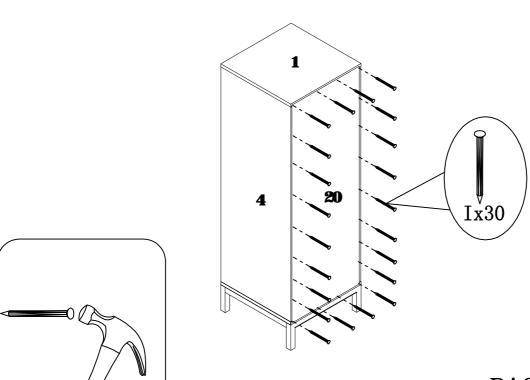

#### STEP6

STEP7

PAGE: 7 OF 12

ITEM#: K16039 K16040 K16041 K16042 K16055

STEP8

STEP9

STEP10

PAGE:8 OF 12

ITEM#: K16039 K16040 K16041 K16042 K16055