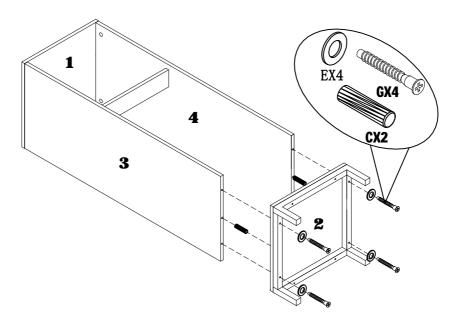

| 1pc              |
| S        | autonium manananananananananananananananananana | $197 \times 5 \times 1$                                                         | Ipc              |
| T        | (g) DDDDDDDDDDDDDDDDDDDDDDDDDDDDDDDDDDDD        | Ø4 x 50                                                                         | $4 \mathrm{pcs}$ |
| U        |                                                 | Glue: For securing please apply to wood dowel first before inserting into panel | 1pc              |

PAGE:3 OF 12

#### ITEM#: K16039 K16040 K16041 K16042 K16055



#### STEP1



PAGE:4 OF 12

ITEM#: K16039 K16040 K16041 K16042 K16055



#### STEP2

#### STEP3



PAGE:5 OF 12

ITEM#: K16039 K16040 K16041 K16042 K16055



STEP4

#### STEP5



PAGE:6 OF 12

ITEM#: K16039 K16040 K16041 K16042 K16055



#### STEP6

STEP7



PAGE: 7 OF 12

ITEM#: K16039 K16040 K16041 K16042 K16055



STEP8

STEP9



STEP10



PAGE:8 OF 12

ITEM#: K16039 K16040 K16041 K16042 K16055



#### STEP11

#### STEP12



#### STEP13



PAGE:9 OF 12

ITEM#: K16039 K16040 K16041 K16042 K16055



STEP14

STEP15



STEP16



PAGE:10 OF 12

ITEM#: K16039 K16040 K16041 K16042 K16055



STEP17

STEP18





PAGE:11 OF 12

### ANTI-TIPPING STRAP INSTRUCTION

#### HARDWARE (INCLUDED):

#### TOOLS NEEDED ( NOT INCLUDED):

DRYWALL ANCHOR \$\phi 8X40 X 1PC



DRILL & DRILL BIT



METAL BRACKETS 12×12×1 X 2PCS



LIGHT HAMMER



DRYWALL SCREW Ø5X40 X 1PC



STRAP  $197 \times 5 \times 1$  X 1PC

\*Dommor

FLATHEAD SCREW \$\phi 4X25 X 1PC

Note: Hardware included only co