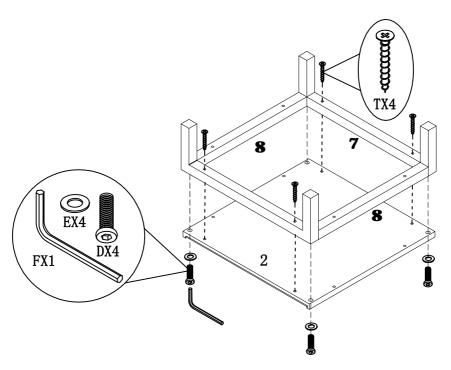

#### STEP6

STEP7

PAGE: 7 OF 12

ITEM#: K16039 K16040 K16041 K16042 K16055

STEP8

STEP9

STEP10

PAGE:8 OF 12