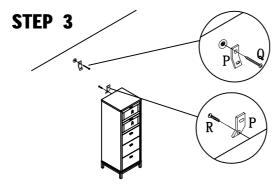

5



STEP14

STEP15



STEP16



PAGE:10 OF 12

ITEM#: K16039 K16040 K16041 K16042 K16055



STEP17

STEP18





PAGE:11 OF 12

### ANTI-TIPPING STRAP INSTRUCTION

#### HARDWARE (INCLUDED):

#### TOOLS NEEDED ( NOT INCLUDED):

DRYWALL ANCHOR \$\phi 8X40 X 1PC



DRILL & DRILL BIT



METAL BRACKETS 12×12×1 X 2PCS



LIGHT HAMMER



DRYWALL SCREW Ø5X40 X 1PC



STRAP  $197 \times 5 \times 1$  X 1PC

\*Dommor

FLATHEAD SCREW \$\phi 4X25 X 1PC

Note: Hardware included only compatible with standard drywalls.



1. Find spot on wall 1" below top of item. 2. Using a drill bit slightly thinner than anchor, drill hole into drywall.



1. Use a light hammer to tap anchor into hole. 2. Anchor should fit snugly. If hole is too small, drill again to increase hole size . Do not force anchor into wall.



1. Insert drywall screw into metal bracket and into drywall anchor.

2. Insert flathead screw into second metal bracket and into back of item. along top edge.



1. Insert strap thru bracket attached to wall. then thru bracket on item, and into head of strap. 2. pull lightly til strap stops. Assembly is complete.

PAGE:12 OF 12