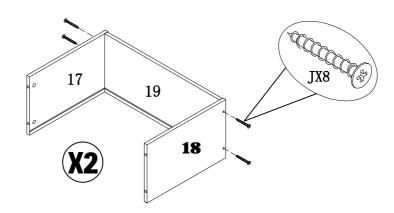

#### STEP6

STEP7

PAGE: 7 OF 12

ITEM#: K16039 K16040 K16041 K16042 K16055

STEP8

STEP9

STEP10

PAGE:8 OF 12