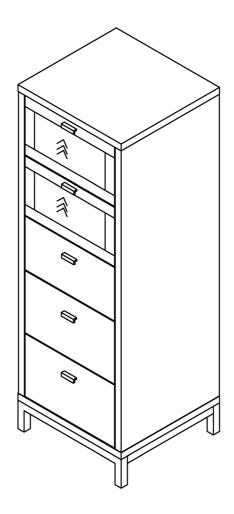

ITEM#: K16039 K16040 K16041 K16042 K16055

PAGE 1 OF 12

#### PLEASE READ BEFORE ASSEMBLING!

Tip #1: Make sure you've taken all the pieces and hardware out of its packaging before discarding the box.

Tip #2: Using page 2 and/or page 3 of instruction manual make sure all pieces and hardware are accounted for.

Tip #3: Read manual before assembling, it helps!

VERSION: 20191018

ITEM#: K16039 K16040 K16041 K16042 K16055

PAGE 1 OF 12