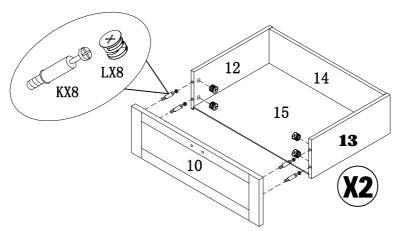

| Ipc              |
| T        | (g) DDDDDDDDDDDDDDDDDDDDDDDDDDDDDDDDDDDD        | Ø4 x 50                                                                         | $4 \mathrm{pcs}$ |
| U        |                                                 | Glue: For securing please apply to wood dowel first before inserting into panel | 1pc              |

PAGE:3 OF 12

#### ITEM#: K16039 K16040 K16041 K16042 K16055



#### STEP1



PAGE:4 OF 12

ITEM#: K16039 K16040 K16041 K16042 K16055



#### STEP2

#### STEP3



PAGE:5 OF 12

ITEM#: K16039 K16040 K16041 K16042 K16055



STEP4

#### STEP5



PAGE:6 OF 12

ITEM#: K16039 K16040 K16041 K16042 K16055



#### STEP6

STEP7



PAGE: 7 OF 12

ITEM#: K16039 K16040 K16041 K16042 K16055



STEP8

STEP9



STEP10



PAGE:8 OF 12

ITEM#: K16039 K16040 K16041 K16042 K16055



#### STEP11

#### STEP12



#### STEP13



PAGE:9 OF 12

ITEM#: K16039 K16040 K16041 K16042 K16055



STEP14

STEP15



STEP16



PAGE:10 OF 12

ITEM#: K16039 K16040 K16041 K16042 K16055



STEP17

STEP18





PAGE:11 OF 12

### ANTI-TIPPING STRAP INSTRUCTION

#### HARDWARE (INCLUDED):

#### TOOLS NEEDED ( NOT INCLUDED):

DRYWALL ANCHOR \$\phi 8X40 X 1PC



DRILL & DRILL BIT



METAL BRACKETS 12×12×1 X 2PCS



LIGHT HAMMER



DRYWALL SCREW Ø5X40 X 1PC



STRAP  $197 \times 5 \times 1$  X 1PC

\*Dommor

FLATHEAD SCREW \$\phi 4X25 X 1PC

Note: Hardware included only compatible with standard drywalls.



1. Find spot on wall 1" below top of item. 2. Using a drill bit slightly thinner than anchor, drill hole into drywall.



1. Use a