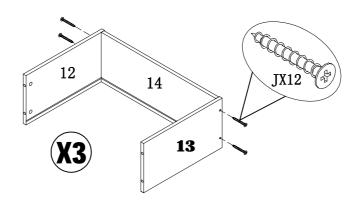

5 \times 1$                                                         | Ipc              |
| T        | (g) DDDDDDDDDDDDDDDDDDDDDDDDDDDDDDDDDDDD        | Ø4 x 50                                                                         | $4 \mathrm{pcs}$ |
| U        |                                                 | Glue: For securing please apply to wood dowel first before inserting into panel | 1pc              |

PAGE:3 OF 12

#### ITEM#: K16039 K16040 K16041 K16042 K16055



#### STEP1



PAGE:4 OF 12

ITEM#: K16039 K16040 K16041 K16042 K16055



#### STEP2

#### STEP3



PAGE:5 OF 12

ITEM#: K16039 K16040 K16041 K16042 K16055



STEP4

#### STEP5



PAGE:6 OF 12

ITEM#: K16039 K16040 K16041 K16042 K16055



#### STEP6

STEP7



PAGE: 7 OF 12

ITEM#: K16039 K16040 K16041 K16042 K16055



STEP8

STEP9



STEP10



PAGE:8 OF 12

ITEM#: K16039 K16040 K16041 K16042 K16055



#### STEP11

#### STEP12



#### STEP13



PAGE:9 OF 12

ITEM#: K16039 K16040 K16041 K16042 K16055



STEP14

STEP15



STEP16



PAGE:10 OF 12

ITEM#: K16039 K16040 K16041 K16042 K16055



STEP17

STEP18





PAGE:11 OF 12

### ANTI-TIPPING STRAP INSTRUCTION

#### HARDWARE (INCLUDED):

#### TOOLS NEEDED ( NOT INCLUDED):

DRYWALL ANCHOR \$\phi 8X40 X 1PC



DRILL & DRILL BIT



METAL BRACKETS 12×12×1 X 2PCS



LIGHT HAMMER



DRYWALL SCREW Ø5X40 X 1PC



STRAP  $197 \times 5 \times 1$  X 1PC

\*Dommor

FLATHEAD SCREW \$\phi 4X25 X 1PC

Note: Hardware included only compatible with standard drywalls.



1. Find spot on wall 1" below top of item. 2. Using a drill bit slightly thinner than anchor, drill hole