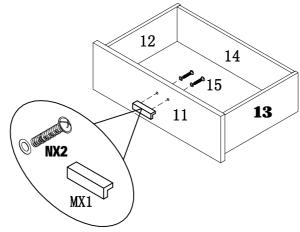

DDDDDDDDDDDDDDD        | Ø4 x 50                                                                         | $4 \mathrm{pcs}$ |
| U        |                                                 | Glue: For securing please apply to wood dowel first before inserting into panel | 1pc              |

PAGE:3 OF 12

#### ITEM#: K16039 K16040 K16041 K16042 K16055



#### STEP1



PAGE:4 OF 12

ITEM#: K16039 K16040 K16041 K16042 K16055



#### STEP2

#### STEP3



PAGE:5 OF 12

ITEM#: K16039 K16040 K16041 K16042 K16055



STEP4

#### STEP5



PAGE:6 OF 12

ITEM#: K16039 K16040 K16041 K16042 K16055



#### STEP6

STEP7



PAGE: 7 OF 12

ITEM#: K16039 K16040 K16041 K16042 K16055



STEP8

STEP9



STEP10



PAGE:8 OF 12

ITEM#: K16039 K16040 K16041 K16042 K16055



#### STEP11

#### STEP12



#### STEP13



PAGE:9 OF 12

ITEM#: K16039 K16040 K16041 K16042 K16055



STEP14

STEP15



STEP16



PAGE:10 OF 12

ITEM#: K16039 K16040 K16041 K16042 K16055



STEP17

STEP18





PAGE:11 OF 12

### ANTI-TIPPING STRAP INSTRUCTION

#### HARDWARE (INCLUDED):

#### TOOLS NEEDED ( NOT INCLUDED):

DRYWALL ANCHOR \$\phi 8X40 X 1PC



DRILL & DRILL BIT



METAL BRACKETS 12×12×1 X 2PCS



LIGHT HAMMER



DRYWALL SCREW Ø5X40 X 1PC



STRAP  $197 \times 5 \times 1$  X 1PC

\*Dommor

FLATHEAD SCREW \$\phi 4X25 X 1PC

Note: Hardware included only compatible with standard drywalls.



1. Find spot on wall 1" below top of item. 2. Using a drill bit slightly thinner than anchor, drill hole into drywall.



1. Use a light hammer to tap anchor into hole. 2. Anchor should fit snugly. If hole is too small, drill again