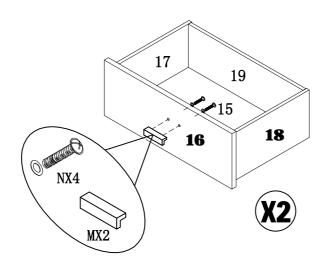

#### STEP6

STEP7

PAGE: 7 OF 12

ITEM#: K16039 K16040 K16041 K16042 K16055

STEP8

STEP9

STEP10

PAGE:8 OF 12

#### STEP12