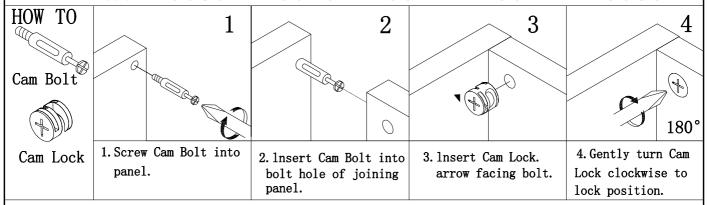

### HARDWARE IDENTIFICATION

### ITEM#: K16039 K16040 K16041 K16042 K16055

| A        |                                                 | L29                                                                             | <u>12</u> pcs    |
|----------|-------------------------------------------------|---------------------------------------------------------------------------------|------------------|
| В        |                                                 | Ф 15                                                                            | 12pcs            |
| C        |                                                 | ф8х25                                                                           | 8pcs             |
| D        |                                                 | M6 x 30                                                                         | 4pcs             |
| E        | <u></u>                                         | M8                                                                              | 8pcs             |
| F        |                                                 | M4                                                                              | lpcl             |
| G_       |                                                 | M7 x 68                                                                         | 4pcs             |
| <u>H</u> | <u>.</u>                                        | Ф 16                                                                            | 4pcs             |
| <u>I</u> |                                                 |                                                                                 | 30pcs            |
| J        | (a) (b) (c) (c) (c) (c) (c) (c) (c) (c) (c) (c  | Ø4 x 30                                                                         | 20pcs            |
| K        |                                                 | L20                                                                             | 20pcs            |
| L        |                                                 | ф 12                                                                            | 20pcs            |
| M        |                                                 | 32#                                                                             | 5pcs             |
| N        |                                                 | Ø4 x 22                                                                         | 10pcs            |
| 0        | ( Annual                                        | <b>Ø</b> 8x40                                                                   | 1pc              |
| P        |                                                 | <b>Ø</b> 12x12x1                                                                | 2pcs             |
| Q        |                                                 | <b>Ø</b> 5x40                                                                   | 1pc              |
| R        | <b>()</b>                                       | <b>Ø</b> 4x25                                                                   | 1pc              |
| S        | autonium manananananananananananananananananana | $197 \times 5 \times 1$                                                         | Ipc              |
| T        | (g) DDDDDDDDDDDDDDDDDDDDDDDDDDDDDDDDDDDD        | Ø4 x 50                                                                         | $4 \mathrm{pcs}$ |
| U        |                                                 | Glue: For securing please apply to wood dowel first before inserting into panel | 1pc              |

PAGE:3 OF 12