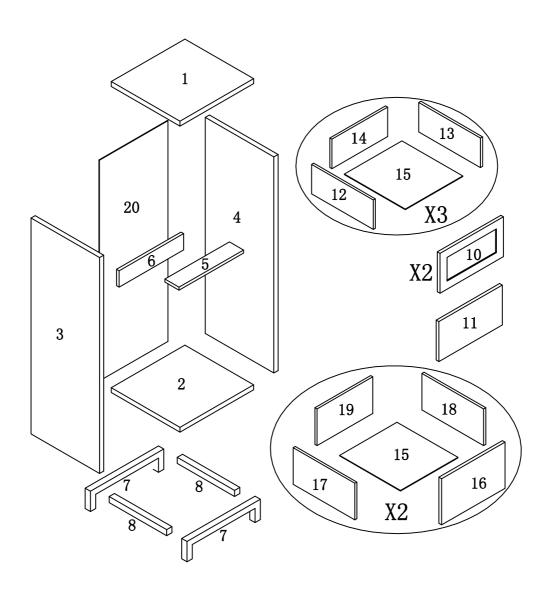

### PARIS IDENIIFICATION

ITEM#: K16039 K16040 K16041 K16042 K16055

| (1) | 1pc  | (8)    | 2pcs | (15) | 5pcs |
|-----|------|--------|------|------|------|
| (2) | 1pc  | 1<br>1 |      | (16) | 2pcs |
| (3) | 1pc  | (10)   | 2pcs | (17) | 2pcs |
| (4) | 1pc  | (11)   | 1pc  | (18) | 2pcs |
| (5) | 1pc  | (12)   | 3pcs | (19) | 2pcs |
| (6) | 1pc  | (13)   | 3pcs | (20) | 1pc  |
| (7) | 2pcs | (14)   | 3pcs | 1    |      |

PAGE:2 OF 12