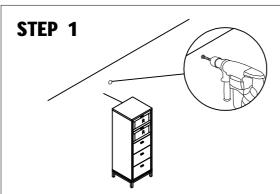

40 K16041 K16042 K16055



#### STEP6

STEP7



PAGE: 7 OF 12

ITEM#: K16039 K16040 K16041 K16042 K16055



STEP8

STEP9



STEP10



PAGE:8 OF 12

ITEM#: K16039 K16040 K16041 K16042 K16055



#### STEP11

#### STEP12



#### STEP13



PAGE:9 OF 12

ITEM#: K16039 K16040 K16041 K16042 K16055



STEP14

STEP15



STEP16



PAGE:10 OF 12

ITEM#: K16039 K16040 K16041 K16042 K16055



STEP17

STEP18





PAGE:11 OF 12

### ANTI-TIPPING STRAP INSTRUCTION

#### HARDWARE (INCLUDED):

#### TOOLS NEEDED ( NOT INCLUDED):

DRYWALL ANCHOR \$\phi 8X40 X 1PC



DRILL & DRILL BIT



METAL BRACKETS 12×12×1 X 2PCS



LIGHT HAMMER



DRYWALL SCREW Ø5X40 X 1PC



STRAP  $197 \times 5 \times 1$  X 1PC

\*Dommor

FLATHEAD SCREW \$\phi 4X25 X 1PC

Note: Hardware included only compatible with standard drywalls.



1. Find spot on wall 1" below top of item. 2. Using a drill bit slightly thinner than anchor, drill hole into drywall.



1. Use a light hammer to tap anchor into hole. 2. Anchor should fit snugly. If hole is too small, drill again to increase hole size . Do not force anchor into wall.



1. Insert drywall screw into metal bracket and into drywall anchor.

2. Insert flathead screw into second metal bracket and into back of item. along top edge.



1. Insert strap thru bracket attached to wall. then thru bracket on item, and into head of strap. 2. pull lightly til strap stops. Assembly is complete.

PAGE:12 OF 12