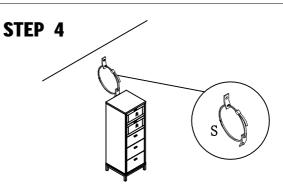

#### HARDWARE (INCLUDED):

#### TOOLS NEEDED ( NOT INCLUDED):

DRYWALL ANCHOR \$\phi 8X40 X 1PC



DRILL & DRILL BIT



METAL BRACKETS 12×12×1 X 2PCS



LIGHT HAMMER



DRYWALL SCREW Ø5X40 X 1PC



STRAP  $197 \times 5 \times 1$  X 1PC

\*Dommor

FLATHEAD SCREW \$\phi 4X25 X 1PC

Note: Hardware included only compatible with standard drywalls.



1. Find spot on wall 1" below top of item. 2. Using a drill bit slightly thinner than anchor, drill hole into drywall.



1. Use a light hammer to tap anchor into hole. 2. Anchor should fit snugly. If hole is too small, drill again to increase hole size . Do not force anchor into wall.



1. Insert drywall screw into metal bracket and into drywall anchor.

2. Insert flathead screw into second metal bracket and into back of item. along top edge.



1. Insert strap thru bracket attached to wall. then thru bracket on item, and into head of strap. 2. pull lightly til strap stops. Assembly is complete.

PAGE:12 OF 12