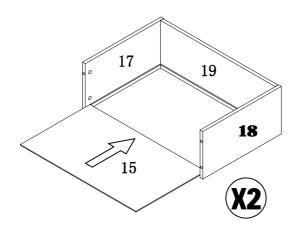

#### STEP6

STEP7

PAGE: 7 OF 12

ITEM#: K16039 K16040 K16041 K16042 K16055

STEP8

STEP9

STEP10

PAGE:8 OF 12