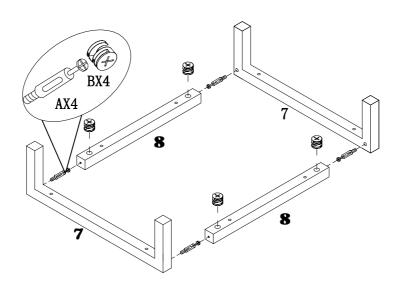

</b>                                       | <b>Ø</b> 4x25                                                                   | 1pc              |
| S        | autonium manananananananananananananananananana | $197 \times 5 \times 1$                                                         | Ipc              |
| T        | (g) DDDDDDDDDDDDDDDDDDDDDDDDDDDDDDDDDDDD        | Ø4 x 50                                                                         | $4 \mathrm{pcs}$ |
| U        |                                                 | Glue: For securing please apply to wood dowel first before inserting into panel | 1pc              |

PAGE:3 OF 12

#### ITEM#: K16039 K16040 K16041 K16042 K16055



#### STEP1



PAGE:4 OF 12

ITEM#: K16039 K16040 K16041 K16042 K16055



#### STEP2

#### STEP3



PAGE:5 OF 12

ITEM#: K16039 K16040 K16041 K16042 K16055



STEP4

#### STEP5



PAGE:6 OF 12

ITEM#: K16039 K16040 K16041 K16042 K16055



#### STEP6

STEP7



PAGE: 7 OF 12

ITEM#: K16039 K16040 K16041 K16042 K16055



STEP8

STEP9



STEP10



PAGE:8 OF 12

ITEM#: K16039 K16040 K16041 K16042 K16055



#### STEP11

#### STEP12



#### STEP13



PAGE:9 OF 12

ITEM#: K16039 K16040 K16041 K16042 K16055



STEP14

STEP15



STEP16



PAGE:10 OF 12

ITEM#: K16039 K16040 K16041 K16042 K16055



STEP17

STEP18





PAGE:11 OF 12

### ANTI-TIPPING STRAP INSTRUCTION

#### HARDWARE (INCLUDED):

#### TOOLS NEEDED ( NOT INCLUDED):

DRYWALL ANCHOR \$\phi 8X40 X 1PC



DRILL & DRILL BIT



METAL BRACKETS 12×12×1 X 2PCS



LIGHT HAMMER



DRYWALL SCREW Ø5X40 X 1PC



STRAP  $197 \times 5 \times 1$  X