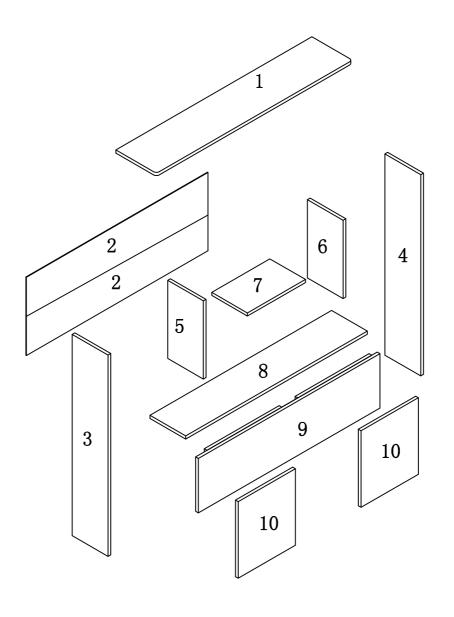

## PARIS IDENDIFICATION

ITEM#: Y5001F Y5101F Y5201F Y5301F

| (1) | 1pc  | (6)  | 1pc  |
|-----|------|------|------|
| (2) | 2pcs | (7)  | 1pc  |
| (3) | 1pc  | (8)  | 1pc  |
| (4) | 1pc  | (9)  | 1pc  |
| (5) | 1pc  | (10) | 2pcs |

PAGE:2 OF 8