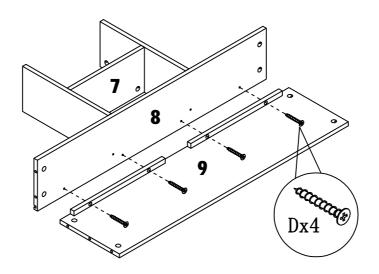

### STEP2

PAGE:4 OF 8

ITEM#: Y5001F Y5101F Y5201F Y5301F

STEP3

STEP4

PAGE:5 OF 8

ITEM#: Y5001F Y5101F Y5201F Y5301F

STEP5