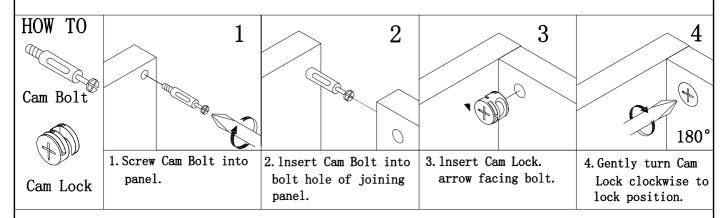

### HARDWARE IDENTIFICATION

ITEM#: Y5001F Y5101F Y5201F Y5301F

| A              |                                        | L29                                                                             | 16pcs |
|----------------|----------------------------------------|---------------------------------------------------------------------------------|-------|
| В              | <u></u>                                | Ф 15                                                                            | 16pcs |
| $\overline{C}$ |                                        | φ8 x 25                                                                         | 8pcs  |
| D              | *) <b>xxxxxxxx</b>                     | Ø4 x 30                                                                         | 4pcs  |
| E              |                                        | ф 22                                                                            | 10pcs |
| F              | () <b>——</b> >                         |                                                                                 | 30pcs |
| G              |                                        |                                                                                 | 4pcs  |
| H              | ************************************** | φ3.5 x 14                                                                       | 32pcs |
| I              | *)                                     | Ø4 x 35                                                                         | 2pcs  |
| J              |                                        | Glue: For securing please apply to wood dowel first before inserting into panel | 1pc   |