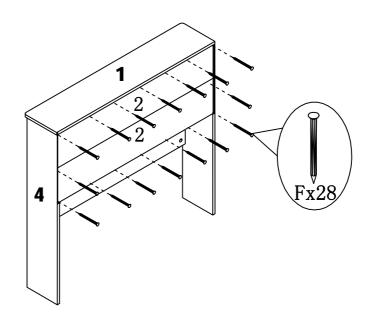

### STEP2

PAGE:4 OF 8

ITEM#: Y5001F Y5101F Y5201F Y5301F

STEP3

STEP4

PAGE:5 OF 8

ITEM#: Y5001F Y5101F Y5201F Y5301F

STEP5