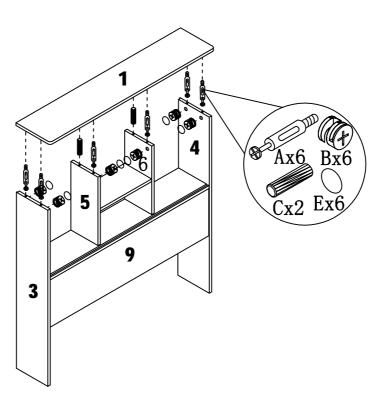

### STEP2

PAGE:4 OF 8

ITEM#: Y5001F Y5101F Y5201F Y5301F

STEP3

STEP4

PAGE:5 OF 8

ITEM#: Y5001F Y5101F Y5201F Y5301F

STEP5