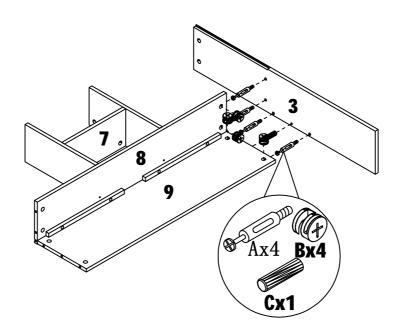

### STEP2

PAGE:4 OF 8

ITEM#: Y5001F Y5101F Y5201F Y5301F

STEP3

STEP4

PAGE:5 OF 8

ITEM#: Y5001F Y5101F Y5201F Y5301F

STEP5