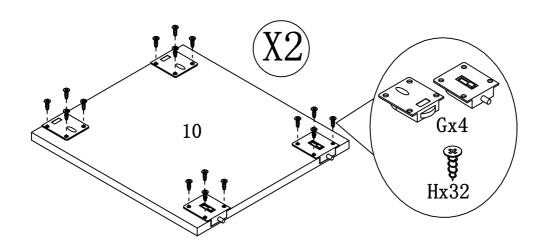

STEP6

PAGE:6 OF 8

ITEM#: Y5001F Y5101F Y5201F Y5301F

STEP7

STEP8

PAGE:7 OF 8

ITEM#: Y5001F Y5101F Y5201F Y5301F

STEP9