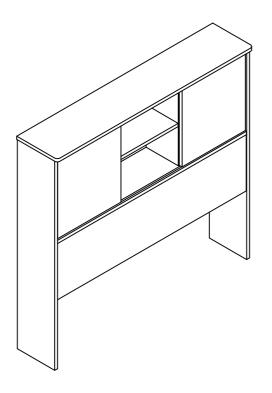

ITEM#: Y5001F Y5101F Y5201F Y5301F



VERSION: 20170308

PAGE 1 OF 8

#### PLEASE READ BEFORE ASSEMBLING!

Tip #1: Make sure you've taken all the pieces and hardware out of its packaging before discarding the box.

Tip #2: Using page 2 and/or page 3 of instruction manual make sure all pieces and hardware are accounted for.

Tip #3: Read manual before assembling, it helps!

VERSION: 20170308

ITEM#: Y5001F Y5101F Y5201F Y5301F



PAGE 1 OF 8

## PARIS IDENDIFICATION

ITEM#: Y5001F Y5101F Y5201F Y5301F



| (1) | 1pc  | (6)  | 1pc  |
|-----|------|------|------|
| (2) | 2pcs | (7)  | 1pc  |
| (3) | 1pc  | (8)  | 1pc  |
| (4) | 1pc  | (9)  | 1pc  |
| (5) | 1pc  | (10) | 2pcs |

PAGE:2 OF 8

### HARDWARE IDENTIFICATION

ITEM#: Y5001F Y5101F Y5201F Y5301F

| A              |                                        | L29