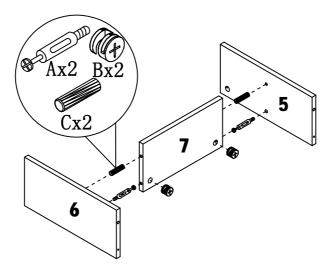

| 10pcs |
| F              | () <b>——</b> >                         |                                                                                 | 30pcs |
| G              |                                        |                                                                                 | 4pcs  |
| H              | ************************************** | φ3.5 x 14                                                                       | 32pcs |
| I              | *)                                     | Ø4 x 35                                                                         | 2pcs  |
| J              |                                        | Glue: For securing please apply to wood dowel first before inserting into panel | 1pc   |

ITEM#: Y5001F Y5101F Y5201F Y5301F





### STEP1

### STEP2



PAGE:4 OF 8

ITEM#: Y5001F Y5101F Y5201F Y5301F



STEP3

STEP4



PAGE:5 OF 8

ITEM#: Y5001F Y5101F Y5201F Y5301F



STEP5

STEP6



PAGE:6 OF 8

ITEM#: Y5001F Y5101F Y5201F Y5301F



STEP7

STEP8



PAGE:7 OF 8

ITEM#: Y5001F Y5101F Y5201F Y5301F



STEP9

PAGE:8 OF 8