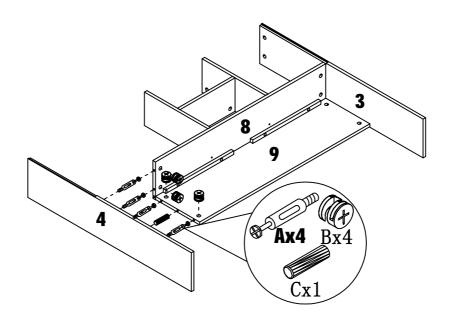

| 30pcs |
| G              |                                        |                                                                                 | 4pcs  |
| H              | ************************************** | φ3.5 x 14                                                                       | 32pcs |
| I              | *)                                     | Ø4 x 35                                                                         | 2pcs  |
| J              |                                        | Glue: For securing please apply to wood dowel first before inserting into panel | 1pc   |

ITEM#: Y5001F Y5101F Y5201F Y5301F





### STEP1

### STEP2



PAGE:4 OF 8

ITEM#: Y5001F Y5101F Y5201F Y5301F



STEP3

STEP4



PAGE:5 OF 8

ITEM#: Y5001F Y5101F Y5201F Y5301F



STEP5

STEP6



PAGE:6 OF 8

ITEM#: Y5001F Y5101F Y5201F Y5301F



STEP7

STEP8



PAGE:7 OF 8

ITEM#: Y5001F Y5101F Y5201F Y5301F



STEP9

PAGE:8 OF 8