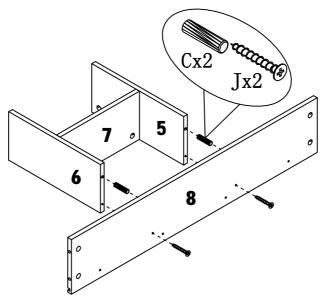

### STEP2

PAGE:4 OF 8

ITEM#: Y5001F Y5101F Y5201F Y5301F

STEP3

STEP4

PAGE:5 OF 8

ITEM#: Y5001F Y5101F Y5201F Y5301F

STEP5