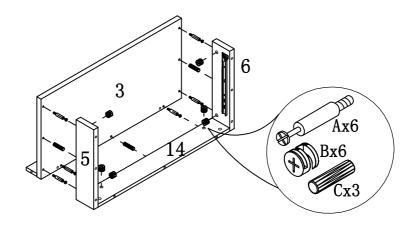

| 1pc   |
| 0            | *)xxxxx>      | $\emptyset4 \times 25$                                                          | 1pc   |
| P            | ( <u>)</u>    | Ø5 x 40                                                                         | 1pc   |
| Q            |               | Ø8 x 40                                                                         | 1pc   |
| R            |               | Glue: For securing please apply to wood dowel first before inserting into panel | 1pc   |
|              |               |                                                                                 |       |

ITEM#:151288



STEP 1



#### STEP 2

#### STEP 3



ITEM#:151288



STEP 4

STEP 5



STEP 6



PAGE 5 OF 9

ITEM#:151288



STEP 7



STEP 8

STEP 9



PAGE 6 OF 9

ITEM#:151288



STEP 10

#### STEP 11



ITEM#:151288



STEP 12

STEP 13



PAGE 8 OF 9

ITEM#:151288



STEP 14