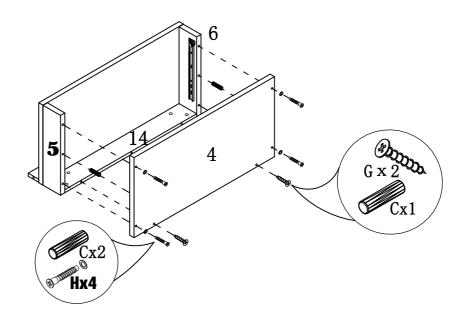

#### STEP 2

#### STEP 3

ITEM#:151288

STEP 4

STEP 5

STEP 6

PAGE 5 OF 9

ITEM#:151288

STEP 7