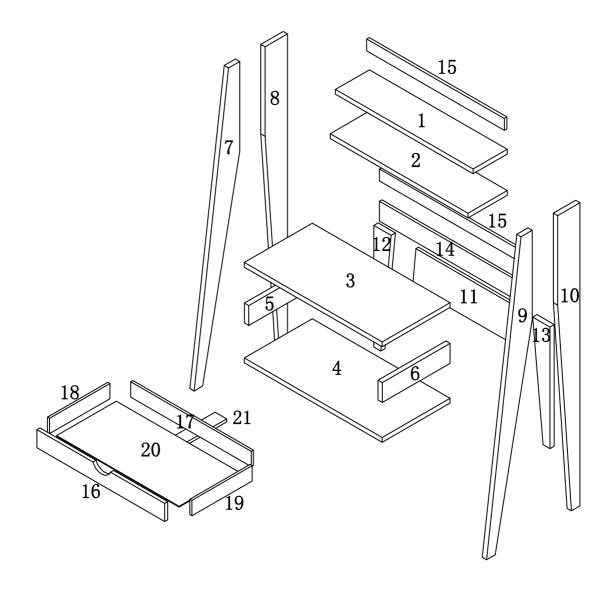

# PARTS IDENTIFICATION

ITEM#:151288

| (1) | 1pc | (9)  | 1pc  | (17)   | 1pc |
|-----|-----|------|------|--------|-----|
| (2) | 1pc | (10) | 1pc  | (18)   | 1pc |
| (3) | 1pc | (11) | 1pc  | (19)   | 1pc |
| (4) | 1pc | (12) | 1pc  | (20)   | 1pc |
| (5) | 1pc | (13) | 1pc  | (21)   | 1pc |
| (6) | 1pc | (14) | 1pc  |        |     |
| (7) | 1pc | (15) | 2pcs | 1<br>1 |     |
| (8) | 1pc | (16) | 1pc  | 1<br>1 |     |
|     |     | 1    |      | 1      |     |