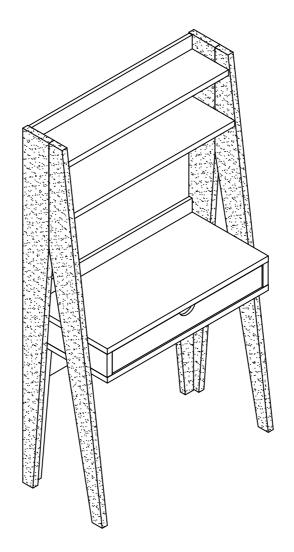

#### PLEASE READ BEFORE ASSEMBLING!

Tip #1: Make sure you've taken all the pieces and hardware out of its packaging before discarding the box.

Tip #2: Using page 2 and/or page 3 of instruction manual make sure all pieces and hardware are accounted for.

Tip #3: Read manual before assembling, it helps!

ITEM# 151288 192488



VERSION: 20151020 PAGE 1 OF 9

# PARTS IDENTIFICATION

ITEM#:151288



| (1) | 1pc | (9)  | 1pc  | (17)   | 1pc |
|-----|-----|------|------|--------|-----|
| (2) | 1pc | (10) | 1pc  | (18)   | 1pc |
| (3) | 1pc | (11) | 1pc  | (19)   | 1pc |
| (4) | 1pc | (12) | 1pc  | (20)   | 1pc |
| (5) | 1pc | (13) | 1pc  | (21)   | 1pc |
| (6) | 1pc | (14) | 1pc  |        |     |
| (7) | 1pc | (15) | 2pcs | 1<br>1 |     |
| (8) | 1pc | (16) | 1pc  | 1<br>1 |     |
|     |     | 1    |      | 1      |     |

PAGE 2 OF 9

# HARDWARE IDENTIFICATION

ITEM#:151288

| A            |               | L=29                                                                            | 38pcs |
|--------------|---------------|---------------------------------------------------------------------------------|-----