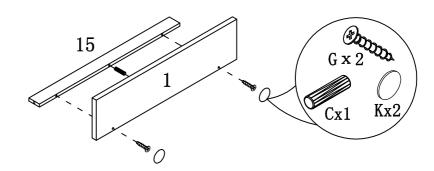

|               |                                                                                 | 1pc   |
| 0            | *)xxxxx>      | $\emptyset4 \times 25$                                                          | 1pc   |
| P            | ( <u>)</u>    | Ø5 x 40                                                                         | 1pc   |
| Q            |               | Ø8 x 40                                                                         | 1pc   |
| R            |               | Glue: For securing please apply to wood dowel first before inserting into panel | 1pc   |
|              |               |                                                                                 |       |

ITEM#:151288



STEP 1



#### STEP 2

#### STEP 3



ITEM#:151288



STEP 4

STEP 5



STEP 6



PAGE 5 OF 9

ITEM#:151288



STEP 7



STEP 8

STEP 9



PAGE 6 OF 9

ITEM#:151288



STEP 10

#### STEP 11



ITEM#:151288



STEP 12

STEP 13



PAGE 8 OF 9

ITEM#:151288



STEP 14