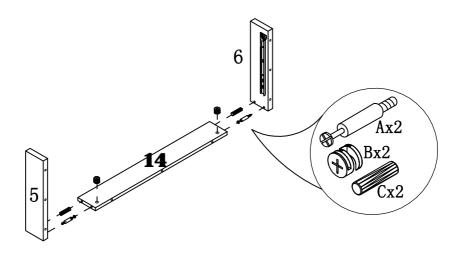

#### STEP 3

ITEM#:151288

STEP 4

STEP 5

STEP 6

PAGE 5 OF 9

ITEM#:151288

STEP 7