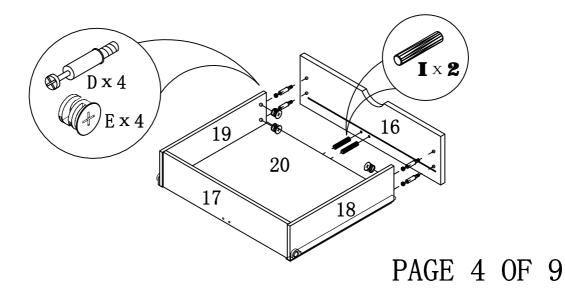

4pcs  |
| N            |               |                                                                                 | 1pc   |
| 0            | *)xxxxx>      | $\emptyset4 \times 25$                                                          | 1pc   |
| P            | ( <u>)</u>    | Ø5 x 40                                                                         | 1pc   |
| Q            |               | Ø8 x 40                                                                         | 1pc   |
| R            |               | Glue: For securing please apply to wood dowel first before inserting into panel | 1pc   |
|              |               |                                                                                 |       |

ITEM#:151288



STEP 1



#### STEP 2

#### STEP 3



ITEM#:151288



STEP 4

STEP 5



STEP 6



PAGE 5 OF 9

ITEM#:151288



STEP 7



STEP 8

STEP 9



PAGE 6 OF 9

ITEM#:151288



STEP 10

#### STEP 11



ITEM#:151288



STEP 12

STEP 13



PAGE 8 OF 9

ITEM#:151288



STEP 14