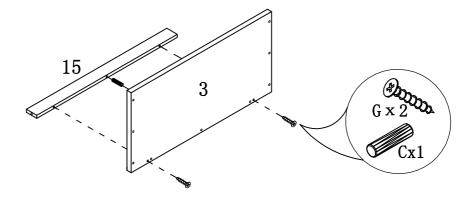

|                                                                                 | 1pc   |
| 0            | *)xxxxx>      | $\emptyset4 \times 25$                                                          | 1pc   |
| P            | ( <u>)</u>    | Ø5 x 40                                                                         | 1pc   |
| Q            |               | Ø8 x 40                                                                         | 1pc   |
| R            |               | Glue: For securing please apply to wood dowel first before inserting into panel | 1pc   |
|              |               |                                                                                 |       |

ITEM#:151288



STEP 1



#### STEP 2

#### STEP 3



ITEM#:151288



STEP 4

STEP 5



STEP 6



PAGE 5 OF 9

ITEM#:151288



STEP 7



STEP 8

STEP 9



PAGE 6 OF 9

ITEM#:151288



STEP 10

#### STEP 11



ITEM#:151288



STEP 12

STEP 13



PAGE 8 OF 9

ITEM#:151288



STEP 14