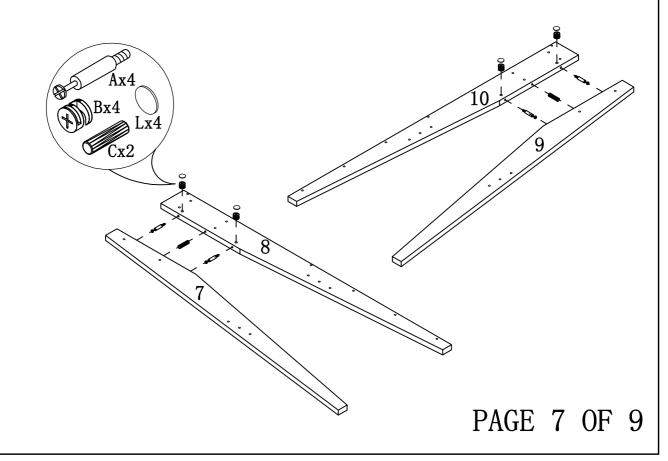

x>      | $\emptyset4 \times 25$                                                          | 1pc   |
| P            | ( <u>)</u>    | Ø5 x 40                                                                         | 1pc   |
| Q            |               | Ø8 x 40                                                                         | 1pc   |
| R            |               | Glue: For securing please apply to wood dowel first before inserting into panel | 1pc   |
|              |               |                                                                                 |       |

ITEM#:151288



STEP 1



#### STEP 2

#### STEP 3



ITEM#:151288



STEP 4

STEP 5



STEP 6



PAGE 5 OF 9

ITEM#:151288



STEP 7



STEP 8

STEP 9



PAGE 6 OF 9

ITEM#:151288



STEP 10

#### STEP 11



ITEM#:151288



STEP 12

STEP 13



PAGE 8 OF 9

ITEM#:151288



STEP 14